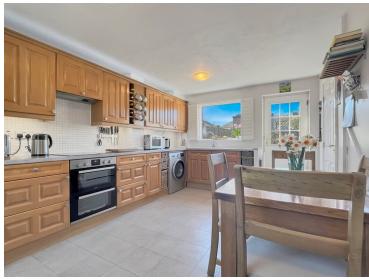

#### **Ground Floor**

**Entrance Hall** 

Kitchen/Diner

16' 3" x 10' 6" (4.95m x 3.20m)

Cloakroom/WC