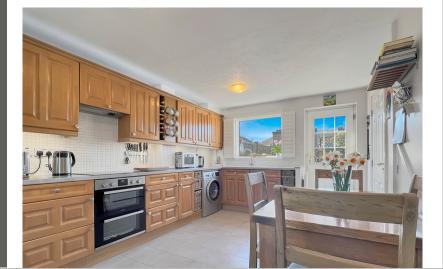

#### **Ground Floor**

**Entrance Hall** 

Kitchen/Diner

16' 3" x 10' 6" (4.95m x 3.20m)

Cloakroom/WC