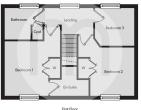

#### Floorplans

#### **Ground Floor**

**Entrance Hall** 

Kitchen/Diner

16' 3" x 10' 6" (4.95m x 3.20m)

Cloakroom/WC

#### Lounge

First Floor

#### **Bedroom One**

10' 5" x 9' 8" (3.17m x 2.95m)

#### **En Suite Shower Room**

#### **Bedroom Two**

9' 10" x 8' 0" (3.00m x 2.44m)

#### **Bedroom Three**

7' 3" x 7' 1" (2.21m x 2.16m)

#### Family Bathroom

#### Outside

#### **Rear Garden With Studio**

Garage

**Allocated Parking Space** 