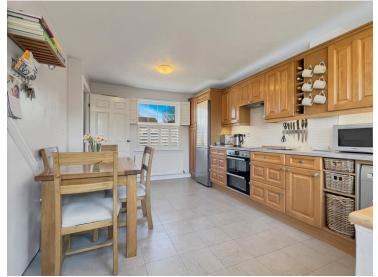

#### **Ground Floor**

**Entrance Hall** 

Kitchen/Diner

16' 3" x 10' 6" (4.95m x 3.20m)

Cloakroom/WC