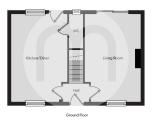

position within the ever popular Mark Farm Development. New to the market and offered for sale in excellent decorative order, we feel this superb property lends itself perfectly to first time buyers seeking a low maintenance purchase.



Call to view 01376 337400

## Property Details.

#### **Ground Floor**

**Entrance Hall** 

Kitchen/Diner





16' 3" x 10' 6" (4.95m x 3.20m)

Cloakroom/WC

#### Lounge



First Floor

#### **Bedroom One**



10' 5" x 9' 8" (3.17m x 2.95m)

#### **En Suite Shower Room**



## Property Details.

#### **Bedroom Two**



9' 10" x 8' 0" (3.00m x 2.44m)

#### **Bedroom Three**

7' 3" x 7' 1" (2.21m x 2.16m)

#### Family Bathroom



#### Outside

#### **Rear Garden With Studio**



Garage



**Allocated Parking Space** 

### Property Details.

#### Floorplans





#### Location



#### **Energy Ratings**

We have not carried out a structural survey and the services, appliances and specific fittings have not been tested. All photographs, measurements, floor plans and distances referred to are given as a guide only and should not be relied upon for the purchase of carpets or any other fixtures or fittings. Gardens, roof terraces, balconies and communal gardens as well as tenure and lease details cannot have their accuracy guaranteed for intending purchasers. Lease details, service ground rent (where applicable) are given as a guide only and should be checked and confirmed by your solicitor prior to exchange of contracts.