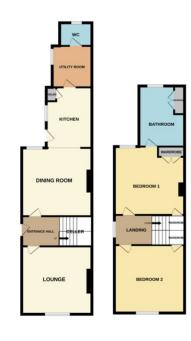

## **Bourne**

£169,995

\*\*\* PERIOD PROPERTY WITH SOUTH FACING GARDEN \*\*\* Rosedale Property Agents are delighted to offer to the market this spacious, period semi detached property located within easy access to Bourne town centre and local amenities. This property is being sold with no onward chain and would benefit from some updating which is reflected within the asking price. Accommodation includes lounge, dining room, kitchen, utility, WC and large walk-in cupboard beneath the stairs. Upstairs are two double bedrooms and bathroom and outside is a good sized, south facing, mature garden. To fully appreciate this opportunity viewings are highly recommended. EPC Energy Rating D/Council Tax band B.