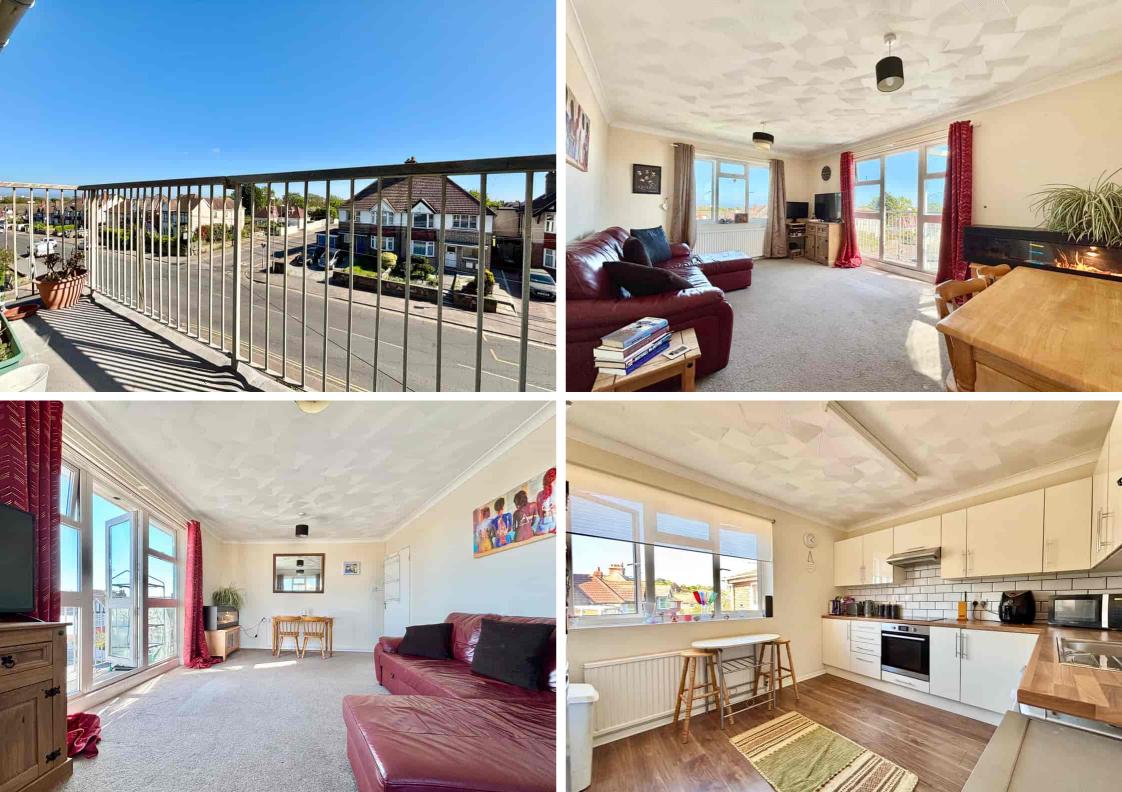

Flat 6, 23 Magdalen Road, Bexhill-on-Sea, East Sussex, TN40 1SB Spacious Two Bedroom Purpose Built Apartment With South Facing Balcony & Garage £225,000 - Leasehold

Property Cafe are delighted to present to the market this spacious two bedroom, 2nd floor, purpose built apartment for sale situated in an incredibly convenient position within Bexhill town centre. Accomodation and benefits include; A secure communal entrance area with entry phone system; Inner flat hallway giving access to all internal rooms; Spacious dual aspect lounge/diner; Modern fitted kitchen/breakfast room with

ample cupboard & worktop space in addition to an integrated oven and hob as well as room for freestanding white goods; Two well proportioned double bedrooms, the master offering fitted wardrobes; Family bathroom comprising of a bath with overhead shower attachment, wash basin & WC. Externally the flat boasts a south facing balcony with stunning far reaching views to sea and a single garage en-bloc to the rear. Other benefits include gas central heating, double glazing and to be sold with no onward chain. We recommend you view at your earliest conveneince.

- Two Bedroom Purpose Built Flat For Sale With Balcony
  & Views
  - Spacious Dual Aspect Lounge/Diner
  - Modern Fitted Kitchen Breakfast Room
  - South Facing Balcony & Far Reaching Sea Views
    - Two Generous Double Bedrooms