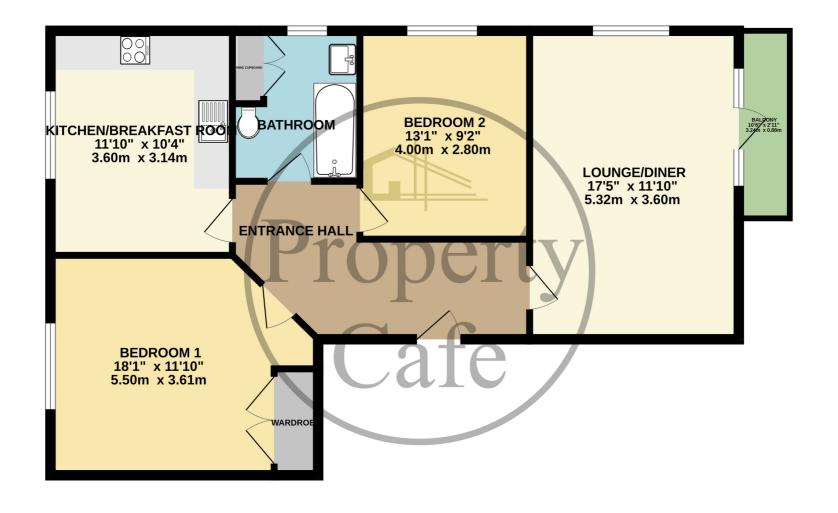

## **2ND FLOOR FLAT**

Whilst every attempt has been made to ensure the accuracy of the floorplan contained here, measurements of doors, windows, rooms and any other items are approximate and no responsibility is taken for any error, omission or mis-statement. This plan is for illustrative purposes only and should be used as such by any prospective purchaser. The services, systems and appliances shown have not been tested and no guarantee as to their operability or efficiency can be given. Made with Metropix ©2025 Bedrooms: 2 Receptions: 1 Parking Types: Garage. On Street. Permit. Heating Sources: Double Glazing. Gas Central. Electricity Supply: Mains Supply. EPC Rating: D (68) Water Supply: Mains Supply. Sewerage: Mains Supply. Broadband Connection Types: ADSL. Accessibility Types: Not suitable for wheelchair users.