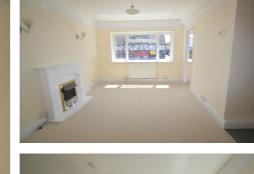

#### Lounge

14' 2" x 10' 8" (4.32m x 3.25m) Double glazed windows to front, electric fire with fireplace surround, radiator, fitted wall lights, fitted carpet, open plan to: