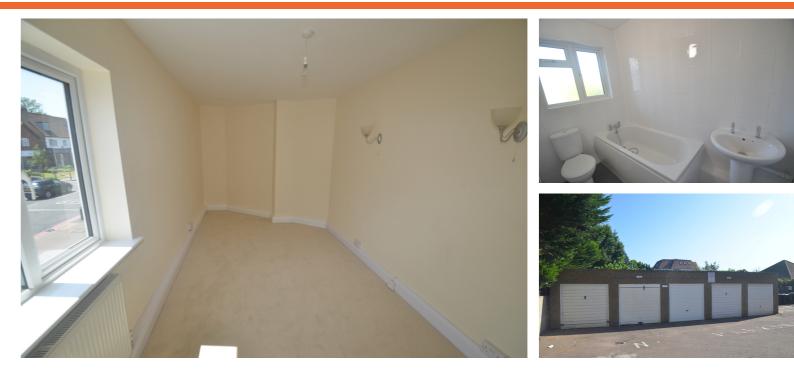

#### Bathroom

Newly fitted white suite comprising panelled bath, pedestal wash hand basin, low flush WC, ceramic tiled walls, heated towel rail, double glazed window to rear.

#### Lounge

14' 2" x 10' 8" (4.32m x 3.25m) Double glazed windows to front, electric fire with fireplace surround, radiator, fitted wall lights, fitted carpet, open plan to:

#### Bedroom

18' 8" x 8' 4" (5.69m x 2.54m) Double glazed windows to front, radiator, fitted wall lights,

## **EXTERIOR**

Garage En Bloc