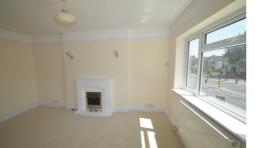

#### Lounge

14' 2" x 10' 8" (4.32m x 3.25m) Double glazed windows to front, electric fire with fireplace surround, radiator, fitted wall lights, fitted carpet, open plan to: