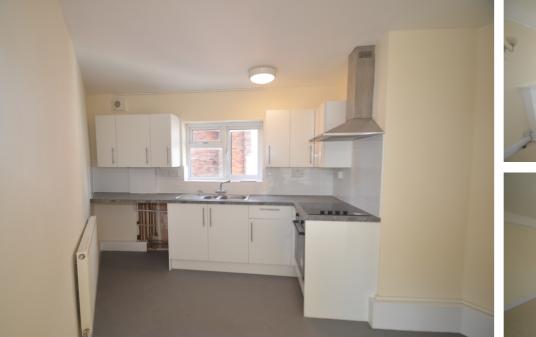

#### **Fitted Kitchen**

11' 2" x 7' 5" (3.40m x 2.26m) Single drainer, stainless steel sink unit set in a matching range of worktops with white wall/base units and drawers, fitted electric hob, oven and hood, double glazed window to side.