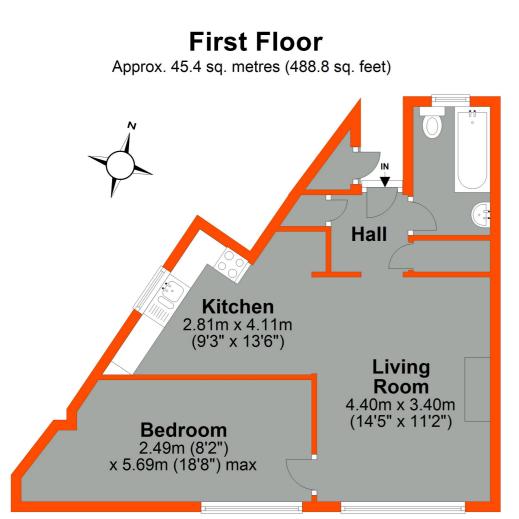

## Shirley Office 📀 285-287 Wickham Road, Croydon, CRO 8TJ O20 8777 2121 shirley@proctors.london

Total area: approx. 45.4 sq. metres (488.8 sq. feet)

ent, circuits or fittings have been tested. These particulars are made without responsibility on the part of the nts or Vendor, their accuracy is not guaranteed nor do they form part of any contract and no warranty is given.

## **Communal Entrance** Stairs to first floor.

**FIRST FLOOR** 

### Hall

Radiator, fitted carpet, deep storage cupboard fitted carpet. and meter cupboard, doors to:

#### Bathroom

Newly fitted white suite comprising panelled bath, pedestal wash hand basin, low flush WC, ceramic tiled walls, heated towel rail, double glazed window to rear.

#### Lounge

14' 2" x 10' 8" (4.32m x 3.25m) Double glazed windows to front, electric fire with fireplace surround, radiator, fitted wall lights, fitted carpet, open plan to:

#### **Fitted Kitchen**

11' 2" x 7' 5" (3.40m x 2.26m) Single drainer, stainless steel sink unit set in a matching range of worktops with white wall/base units and drawers, fitted electric hob, oven and hood, double glazed window to side.

#### Bedroom

18' 8" x 8' 4" (5.69m x 2.54m) Double glazed windows to front, radiator, fitted wall lights,