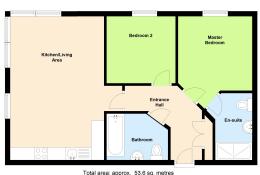

ry desirable area of Broughton.

The property offers large accommodation with great open plan living, kitchen, two bathrooms, two double bedrooms and is offered in very good condition.

To the rear aspect, there is an allocated off road parking space and the property is available on an unfurnished basis

## **Disclaimer**

Whilst we have endeavoured to prepare our sales particulars accurately none of the services, appliances or equipment have been tested. A buyer should satisfy themselves on such matters prior to purchase. Any measurements or distances mentioned in these particulars are for guide reference only. If such particulars are fundamental to a purchase, buyers should rely on their own enquiries. All enquiries should be directed to Elevation Estate Agents in the first instance.





Floor Plans are for layout purposes only. Plan produced using PlanUp.