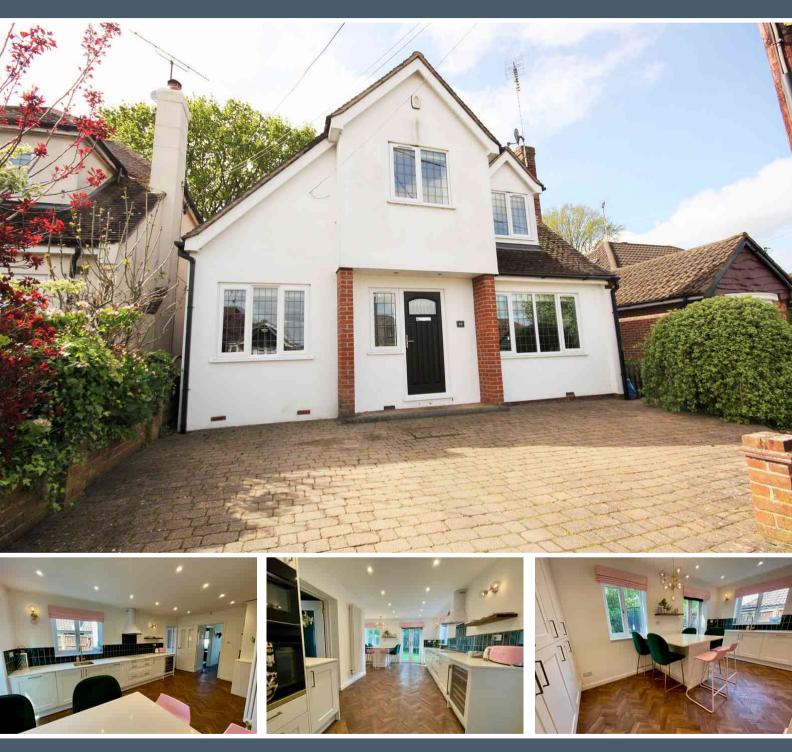

## Tennyson Road, Hutton, Brentwood, Essex, CM13 2SG, £795,000

Situated in the highly desirable poets estate is the charmingly presented four bedroom family home. The good size entrance hallway gives access to the main living room, downstairs cloakroom and a superb open plan kitchen/family room, which then leads to a children's playroom, a utility room and the vendors have created an additional dining room on this floor. To the first floor there are four bedrooms, all of which are a generous and good size with the primary bedroom having its own en-suite and fitted wardrobes, whilst there is a family bathroom off the landing. Externally the garden commences of a patio area which is mostly laid to lawn with easy maintenance as well as side access to the front block paved driveway with space for numerous vehicles. The property is within catchment of some excellent local schooling including St Martins.