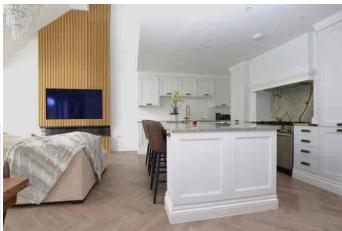

Internally, this impressive home boasts large reception rooms to the ground floor, including a fantastic and beautifully presented kitchen family room, which is a great place for entertaining. Bifolding doors open to enjoy views over the rear garden and swimming pool, whilst an imposing mezzanine landing really adds character to the area. The kitchen itself comprises of a range of modern units and beautiful contrasting worktops, with integrated appliances, a large freestanding Rangemaster cooker and a butler sink. An island provides space for stools to be used as a breakfast bar, whilst there is also ample space for a large dining table and chairs. Additional ground floor accommodation includes a cinema room to the front of the home, a great size double bedroom, a large playroom/tv room, a utility room which could effectively be used as a second kitchen and a ground floor shower room and W/C.