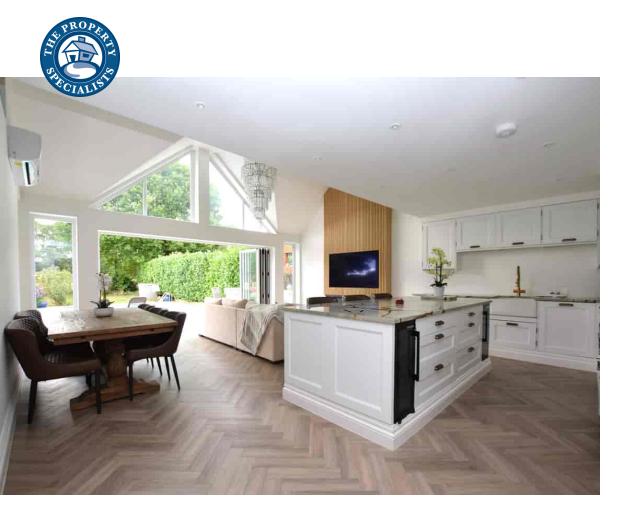

Internally, this impressive home boasts large reception rooms to the ground floor, including a fantastic and beautifully presented kitchen family room, which is a great place for entertaining. Bifolding doors open to enjoy views over the rear garden and swimming pool, whilst an imposing mezzanine landing really adds character to the area. The kitchen itself comprises of a range of modern units and beautiful contrasting worktops, with integrated appliances, a large freestanding Rangemaster cooker and a butler sink. An island provides space for stools to be used as a breakfast bar, whilst there is also ample space for a large dining table and chairs. Additional ground floor accommodation includes a cinema room to the front of the home, a great size double bedroom, a large playroom/tv room, a utility room which could effectively be used as a second kitchen and a ground floor shower room and W/C.