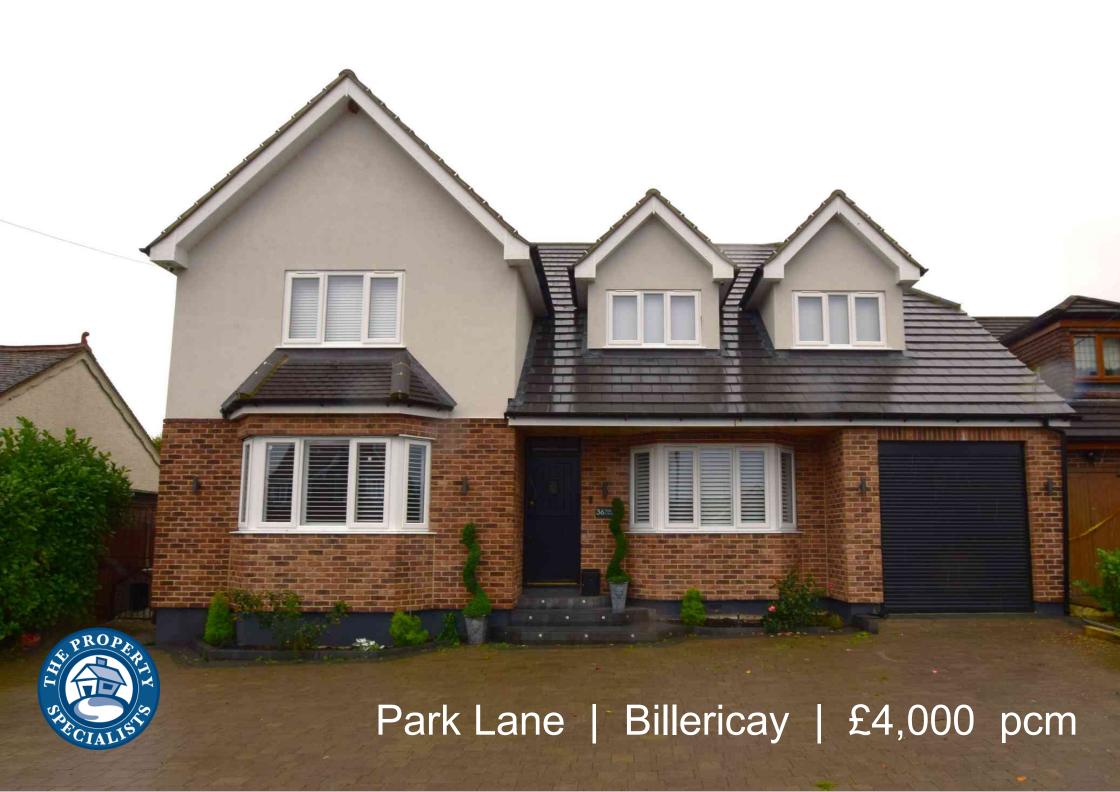

## Park Lane

## Billericay | Essex | CM11 1NF

Available Late April/Early May 2024!!

The Property Specialists are delighted to offer for let, this substantial high specification four-bedroom detached family home, which is available to let from the end of April/beginning of May. Situated in the popular village of Ramsden Heath, you will find pleasant countryside nearby, whilst also still being within easy reach of Billericay High Street, the mainline train station and schools.

Externally the impressive features of this property continue, with the sunny, westerly facing rear garden commencing with a large patio, fantastic for outdoor entertaining. In addition, there is a swimming pool which can be heated all year round, with the remainder of the garden being laid to lawn, backing onto an open field. Side access will lead you to the front of this beautiful home, where you will find access to an integral garage and a large 'in and out' block paved driveway, providing off street parking for at least four vehicles.