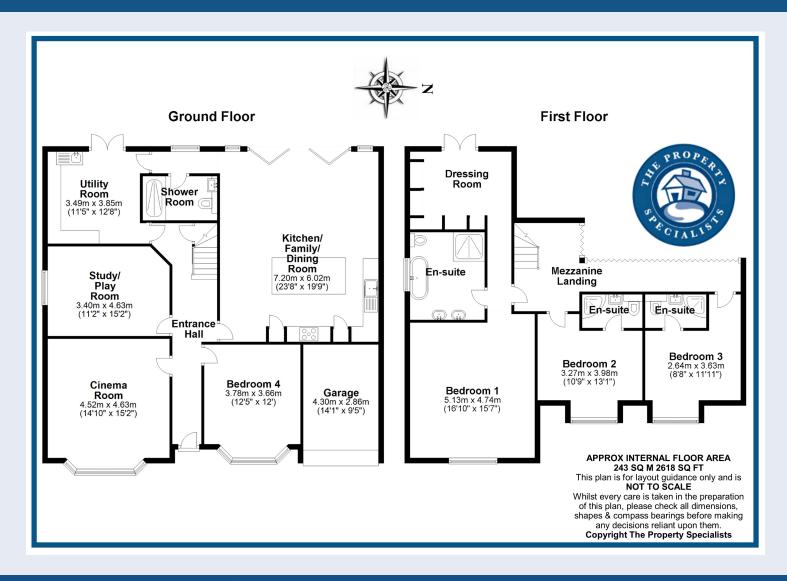

Internally, this impressive home boasts large reception rooms to the ground floor, including a fantastic and beautifully presented kitchen family room, which is a great place for entertaining. Bifolding doors open to enjoy views over the rear garden and swimming pool, whilst an imposing mezzanine landing really adds character to the area. The kitchen itself comprises of a range of modern units and beautiful contrasting worktops, with integrated appliances, a large freestanding Rangemaster cooker and a butler sink. An island provides space for stools to be used as a breakfast bar, whilst there is also ample space for a large dining table and chairs. Additional ground floor accommodation includes a cinema room to the front of the home, a great size double bedroom, a large playroom/tv room, a utility room which could effectively be used as a second kitchen and a ground floor shower room and W/C.

Upstairs there are three double bedrooms, all benefitting from en-suite bathrooms, with the large master bedroom boasting a high specification four-piece suite including a large shower, freestanding bathtub and custom made his and hers hand basins. In addition, the master bedroom also boasts a walk-in wardrobe/dressing room with a Juliette balcony overlooking the rear garden. The remaining two bedrooms are both carpeted with fully tiled and modern en-suite shower rooms.

Externally the impressive features of this property continue, with the sunny, westerly facing rear garden commencing with a large patio, fantastic for outdoor entertaining. In addition, there is a swimming pool which can be heated all year round, with the remainder of the garden being laid to lawn, backing onto an open field. Side access will lead you to the front of this beautiful home, where you will find access to an integral garage and a large 'in and out' block paved driveway, providing off street parking for at least four vehicles.