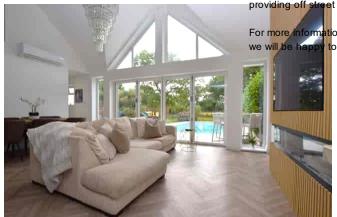

Internally, this impressive home boasts large reception rooms to the ground floor, including a fantastic and beautifully presented kitchen family room, which is a great place for entertaining. Bifolding doors open to enjoy views over the rear garden and swimming pool, whilst an imposing mezzanine landing really adds character to the area. The kitchen itself comprises of a range of modern units and beautiful contrasting worktops, with integrated appliances, a large freestanding Rangemaster cooker and a butler sink. An island provides space for stools to be used as a breakfast bar, whilst there is also ample space for a large dining table and chairs. Additional ground floor accommodation includes a cinema room to the front of the home, a great size double bedroom, a large playroom/tv room, a utility room which could effectively be used as a second kitchen and a ground floor shower room and W/C.

Externally the impressive features of this property continue, with the sunny, westerly facing rear garden commencing with a large patio, fantastic for outdoor entertaining. In addition, there is a swimming pool which can be heated all year round, with the remainder of the garden being laid to lawn, backing onto an open field. Side access will lead you to the front of this beautiful home, where you will find access to an integral garage and a large 'in and out' block paved driveway, providing off street parking for at least four vehicles.