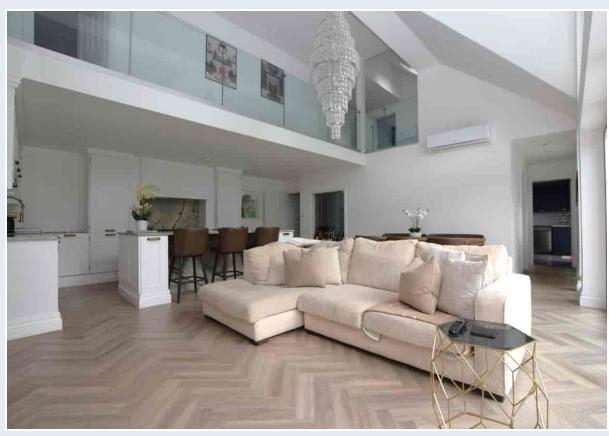

Internally, this impressive home boasts large reception rooms to the ground floor, including a fantastic and beautifully presented kitchen family room, which is a great place for entertaining. Bifolding doors open to enjoy views over the rear garden and swimming pool, whilst an imposing mezzanine landing really adds character to the area. The kitchen itself comprises of a range of modern units and beautiful contrasting worktops, with integrated appliances, a large freestanding Rangemaster cooker and a butler sink. An island provides space for stools to be used as a breakfast bar, whilst there is also ample space for a large dining table and chairs. Additional ground floor accommodation includes a cinema room to the front of the home, a great size double bedroom, a large playroom/tv room, a utility room which could effectively be used as a second kitchen and a ground floor shower room and W/C.