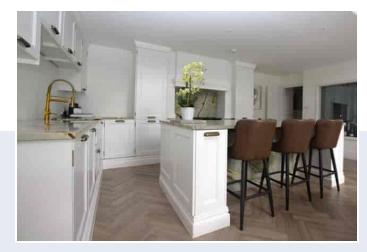

Internally, this impressive home boasts large reception rooms to the ground floor, including a fantastic and beautifully presented kitchen family room, which is a great place for entertaining. Bifolding doors open to enjoy views over the rear garden and swimming pool, whilst an imposing mezzanine landing really adds character to the area. The kitchen itself comprises of a range of modern units and beautiful contrasting worktops, with integrated appliances, a large freestanding Rangemaster cooker and a butler sink. An island provides space for stools to be used as a breakfast bar, whilst there is also ample space for a large dining table and chairs. Additional ground floor accommodation includes a cinema room to the front of the home, a great size double bedroom, a large playroom/tv room, a utility room which could effectively be used as a second kitchen and a ground floor shower room and W/C.