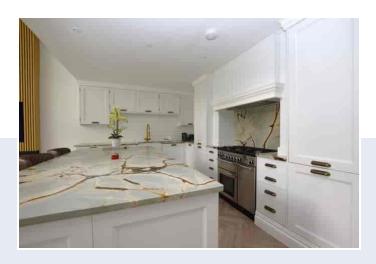

Internally, this impressive home boasts large reception rooms to the ground floor, including a fantastic and beautifully presented kitchen family room, which is a great place for entertaining. Bifolding doors open to enjoy views over the rear garden and swimming pool, whilst an imposing mezzanine landing really adds character to the area. The kitchen itself comprises of a range of modern units and beautiful contrasting worktops, with integrated appliances, a large freestanding Rangemaster cooker and a butler sink. An island provides space for stools to be used as a breakfast bar, whilst there is also ample space for a large dining table and chairs. Additional ground floor accommodation includes a cinema room to the front of the home, a great size double bedroom, a large playroom/tv room, a utility room which could effectively be used as a second kitchen and a ground floor shower room and W/C.