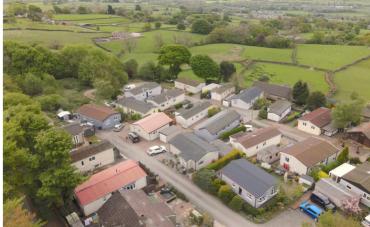

2 High Beck Park, Ilkley Road, Riddlesden, Keighley, West Yorkshire, BD20 5RE

£95,000

PARK HOME

TWO BEDROOMS

- SEMI-RURAL LOCATION
- EPC Exempt

• PARKING & DECKING

## **SUMMARY**

\*\* A TWO BEDROOM PARK HOME, SITUATED IN A SEMI-RUAL LOCATION ON THE OUTSKIRTS OF RIDDLESDEN, PARKING, DECKING, EPC EXEMPT \*\*

## **FULL DESCRIPTION**

A two bedroom park home situated in a semi-rural location on the High Beck Park site. The accommodation comprises of a an entrance hallway, lounge, dining area, kitchen, two bedrooms, bathroom. Externally there is off road parking, deck seating area that enjoys views. EPC Exempt, Over 50's only, Ground Rent applies (contact branch for more details)