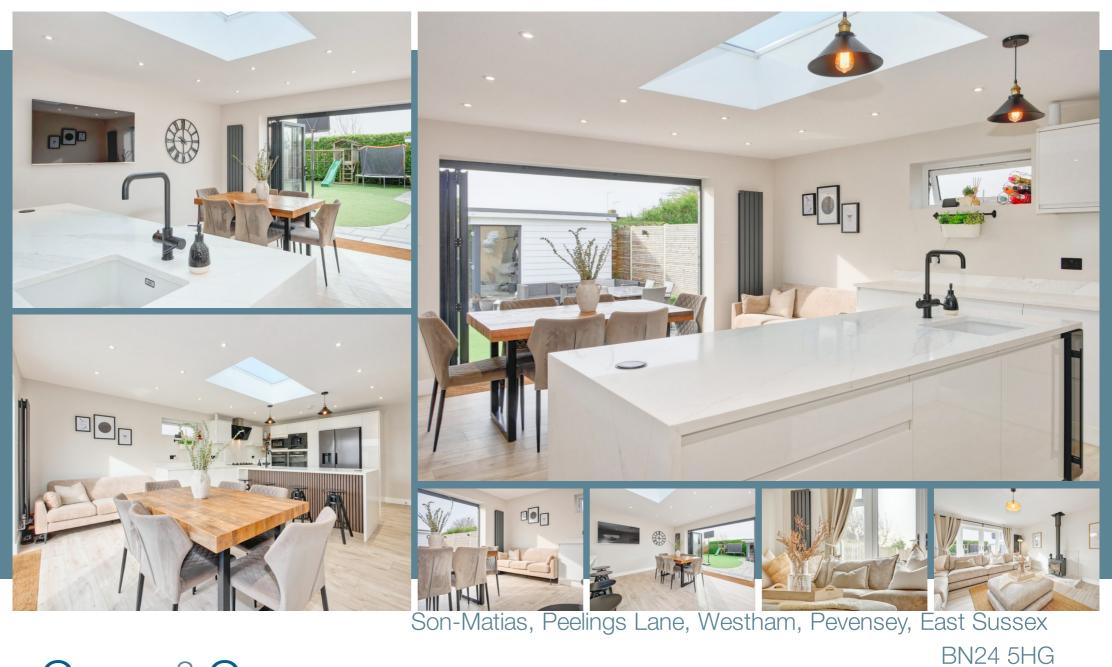

# WATCH THE FILM AND 3D TOUR and view EXPERT PHOTOGRAPHY at craneandco.co.uk (ALL PROVIDED FREE FOR ALL OUR SELLERS)

There's so much more than first meets the eye with this truly impressive bungalow. Situated on a quiet lane, down the gravel driveway, taking in views over neighbouring farmland is this beautiful detached bungalow. Sat back within it plot, it has been extended and renovated to the very highest standard. It is now neutrally presented with an elegant and classy feel and there's so much versatile space, its sure to have room for everything you could need. The kitchen is flooded with light and provides everything you'd need to cook up a feast whilst the living room is the perfect room to curl up by the wood burner. Both rooms have doors that open up on to the garden so the accommodation flows perfectly. As for bedroom space, that certainly doesn't disappoint! Currently arranged with 5 bedrooms there is room for all of your guests. If however that's more then you need, we are sure you'd find use for the versatile extra rooms. The master bedroom however is impressively large with 2 sky lights and an en-suite shower room in addition to the luxurious family bathroom. And it doesn't stop there! The back garden has been thoughtfully landscaped making it low maintenance and usable come rain or shine but if the sun is out, the south/westerly aspect makes the most of it! The garden room is a handy extra space as well and is perfect as a sun room, gym or home office. Ample off road parking is available at the front. Bungalows of this quality don't come about all that often so its a cliché but this genuinely is an opportunity that shouldn't be missed!

#### Main Features

- Detached Bungalow
- 5 Bedrooms
- Impressive Kitchen Breakfast Room
- Elegant Presentation Throughout
- Large Living Room with Wood Burner
- South Westerly Garden with Garden Room