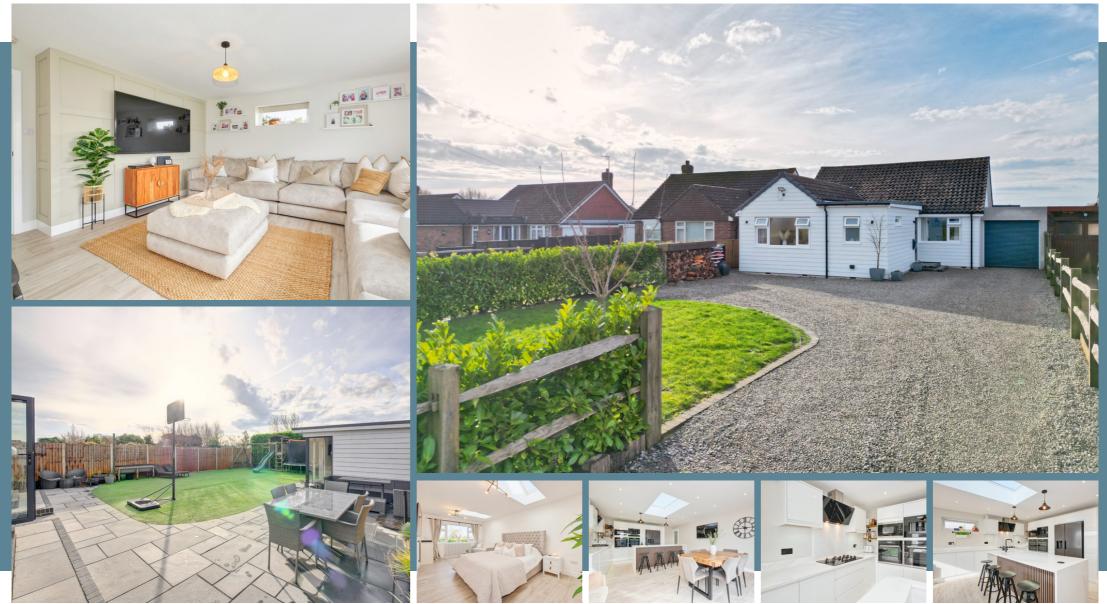

# WATCH THE FILM AND 3D TOUR and view EXPERT PHOTOGRAPHY at craneandco.co.uk (ALL PROVIDED FREE FOR ALL OUR SELLERS)

There's so much more than first meets the eye with this truly impressive bungalow. Situated on a quiet lane, down the gravel driveway, taking in views over neighbouring farmland is this beautiful detached bungalow. Sat back within it plot, it has been extended and renovated to the very highest standard. It is now neutrally presented with an elegant and classy feel and there's so much versatile space, its sure to have room for everything you could need. The kitchen is flooded with light and provides everything you'd need to cook up a feast whilst the living room is the perfect room to curl up by the wood burner. Both rooms have doors that open up on to the garden so the accommodation flows perfectly. As for bedroom space, that certainly doesn't disappoint! Currently arranged with 5 bedrooms there is room for all of your guests. If however that's more then you need, we are sure you'd find use for the versatile extra rooms. The master bedroom however is impressively large with 2 sky lights and an en-suite shower room in addition to the luxurious family bathroom. And it doesn't stop there! The back garden has been thoughtfully landscaped making it low maintenance and usable come rain or shine but if the sun is out, the south/westerly aspect makes the most of it! The garden room is a handy extra space as well and is perfect as a sun room, gym or home office. Ample off road parking is available at the front. Bungalows of this quality don't come about all that often so its a cliché but this genuinely is an opportunity that shouldn't be missed!

#### Main Features

- Detached Bungalow
- 5 Bedrooms
- Impressive Kitchen Breakfast Room
- Elegant Presentation Throughout
- Large Living Room with Wood Burner
- South Westerly Garden with Garden Room