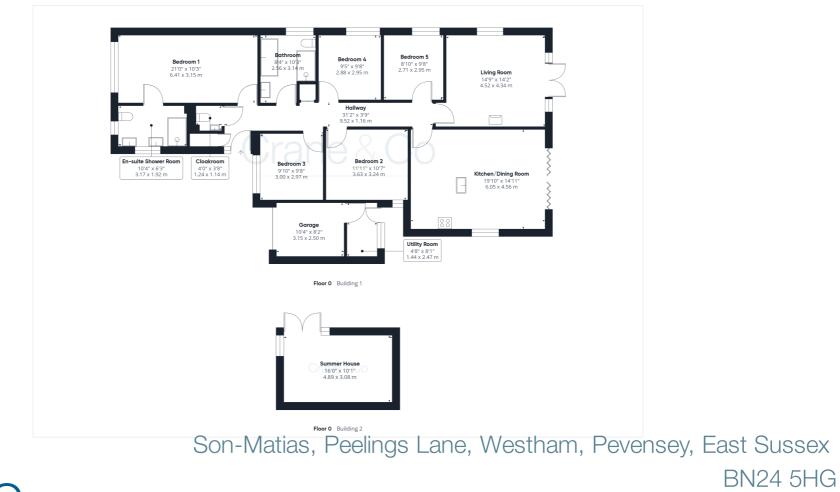

### Room Sizes

Entrance Hall Cloakroom Living Room -  $14'9" \times 14'2"$ Kitchen/Dining Room -  $19'10" \times 14'11"$ Bedroom 1 -  $21'0" \times 10'3"$ En Suite Bedroom 2 -  $11'11" \times 10'7"$ Bedroom 3 -  $9'10" \times 9'8"$ Bedroom 3 -  $9'8" \times 9'5"$ Bedroom 4 -  $9'8" \times 9'5"$ Bedroom 5 -  $9'8" \times 8'10"$ Bathroom Garage -  $10'4" \times 8'2"$ Utility Room -  $8'1" \times 4'8"$ Summer House - $16'0" \times 10'1"$ 