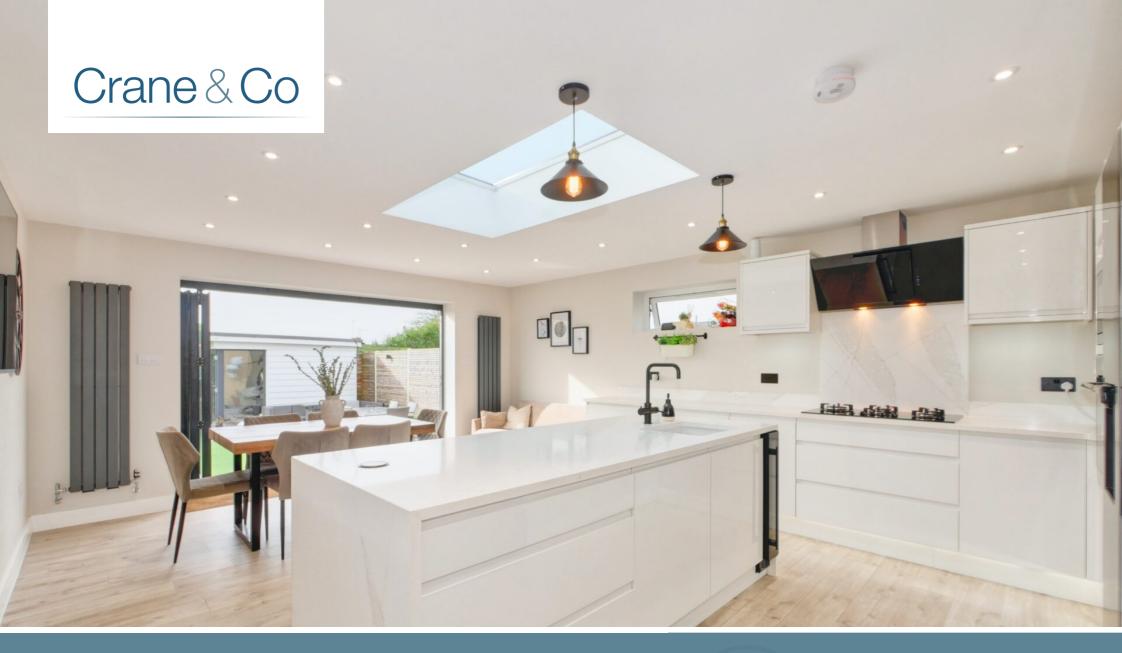

# WATCH THE FILM AND 3D TOUR and view EXPERT PHOTOGRAPHY at craneandco.co.uk (ALL PROVIDED FREE FOR ALL OUR SELLERS)

There's so much more than first meets the eye with this truly impressive bungalow. Situated on a quiet lane, down the gravel driveway, taking in views over neighbouring farmland is this beautiful detached bungalow. Sat back within it plot, it has been extended and renovated to the very highest standard. It is now neutrally presented with an elegant and classy feel and there's so much versatile space, its sure to have room for everything you could need. The kitchen is flooded with light and provides everything you'd need to cook up a feast whilst the living room is the perfect room to curl up by the wood burner. Both rooms have doors that open up on to the garden so the accommodation flows perfectly. As for bedroom space, that certainly doesn't disappoint! Currently arranged with 5 bedrooms there is room for all of your guests. If however that's more then you need, we are sure you'd find use for the versatile extra rooms. The master bedroom however is impressively large with 2 sky lights and an en-suite shower room in addition to the luxurious family bathroom. And it doesn't stop there! The back garden has been thoughtfully landscaped making it low maintenance and usable come rain or shine but if the sun is out, the south/westerly aspect makes the most of it! The garden room is a handy extra space as well and is perfect as a sun room, gym or home office. Ample off road parking is available at the front. Bungalows of this quality don't come about all that often so its a cliché but this genuinely is an opportunity that shouldn't be missed!

#### Main Features

- Detached Bungalow
- 5 Bedrooms
- Impressive Kitchen Breakfast Room
- Elegant Presentation Throughout
- Large Living Room with Wood Burner
- South Westerly Garden with Garden Room