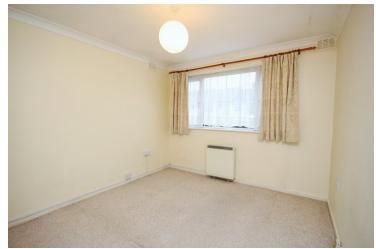

### Lounge/diner

19' 8" x 11' 3" (5.99m x 3.43m) Double glazed window to front and side aspects, two storage heaters, TV and phone points.

### Bedroom One

12' 0" x 9' 9" (3.66m x 2.97m) Double glazed window to front aspect, storage heater, airing cupboard.

### Bedroom Two

12' 5" x 6' 9" (3.78m x 2.06m) Double glazed window to front aspect, storage heater.