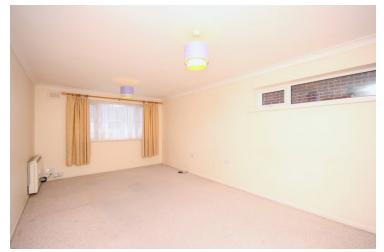

### Lounge/diner

19' 8" x 11' 3" (5.99m x 3.43m) Double glazed window to front and side aspects, two storage heaters, TV and phone points.