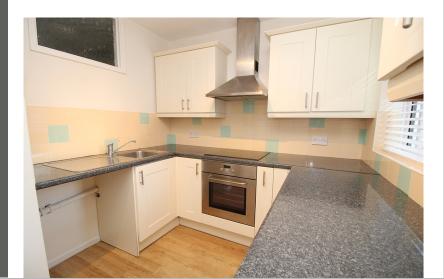

### Kitchen

9' 1" x 8' 6" (2.77m x 2.59m) Double glazed window to side aspect, a range of wall and base units over an area of room top work surface, inset stainless steel sink and drainer, built in electric oven with electric hob and extractor hood over, space for appliances, tile splash backs.