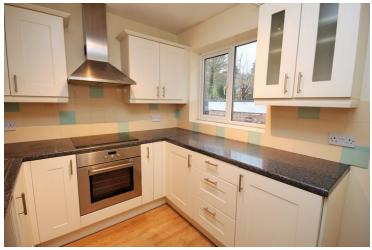

### Kitchen

9' 1" x 8' 6" (2.77m x 2.59m) Double glazed window to side aspect, a range of wall and base units over an area of room top work surface, inset stainless steel sink and drainer, built in electric oven with electric hob and extractor hood over, space for appliances, tile splash backs.