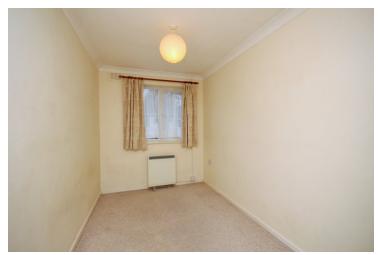

### Bedroom One

12' 0" x 9' 9" (3.66m x 2.97m) Double glazed window to front aspect, storage heater, airing cupboard.

### Bedroom Two

12' 5" x 6' 9" (3.78m x 2.06m) Double glazed window to front aspect, storage heater.