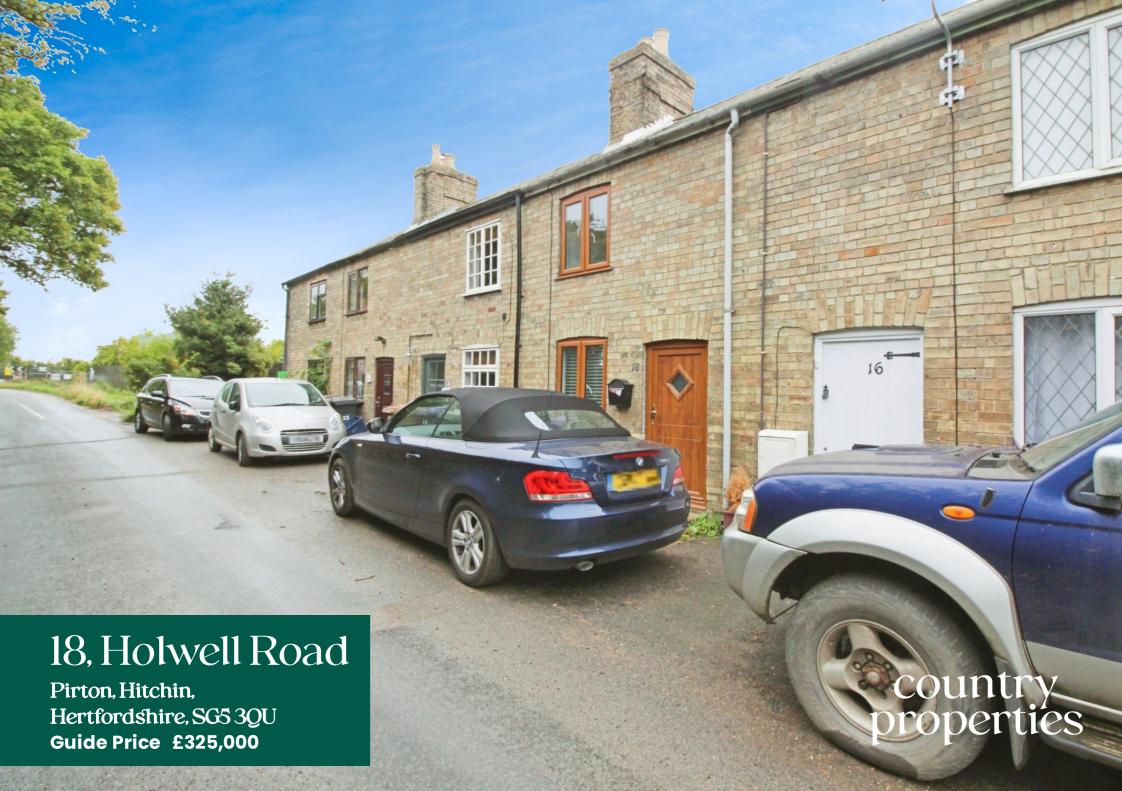

Situated within the highly sought after village of Pirton, this two bedroom period property resides within close proximity to local amenities and countryside walks.

The ground floor accommodation comprises living room with fire place, refurbished kitchen/diner with bi-fold doors onto the garden and a downstairs shower room. Upstairs there are two bedrooms.

- Character cottage
- Two bedrooms
- Living room with feature fire place
- Refurbished kitchen diner with bi-fold doors
- Refurbished shower room
- Village location
- 5.0 miles, 12 min drive to Hitchin train station (as per Google Maps)
- 4.0 miles, 9 mins drive to Hitchin town centre (as per Google Maps)