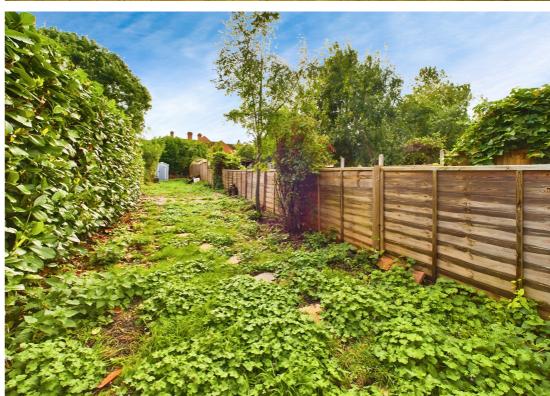

To the outside is a lovely long rear garden and whilst being mainly laid to lawn also benefits from a patio area.

Pirton is a small village and civil parish three miles north-east of Hitchin in Hertfordshire, England. The church, rebuilt in 1877, but with the remains of its 12th-century tower, is built within the bailey of a former castle. Pirton Grange, which was remodelled in the 18th century, is in the north of the parish, and is a particularly interesting, moated Elizabethan house with a timber framed gatehouse. Hammonds Farm and Rectory Farm, with its Tithe barn, are also Elizabethan.