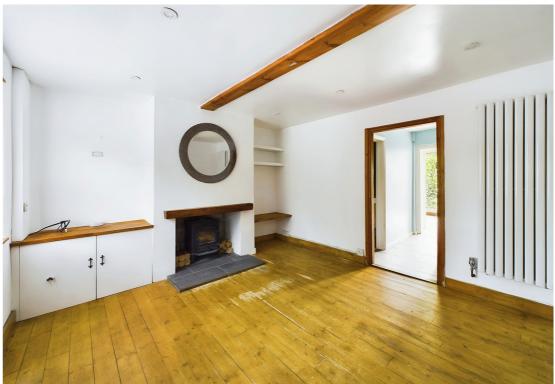

Situated within the highly sought after village of Pirton, this two bedroom period property resides within close proximity to local amenities and countryside walks.

The ground floor accommodation comprises living room with fire place, refurbished kitchen/diner with bi-fold doors onto the garden and a downstairs shower room. Upstairs there are two bedrooms.

- Character cottage
- Two bedrooms
- Living room with feature fire place
- Refurbished kitchen diner with bi-fold doors
- Refurbished shower room
- Village location
- 5.0 miles, 12 min drive to Hitchin train station (as per Google Maps)
- 4.0 miles, 9 mins drive to Hitchin town centre (as per Google Maps)