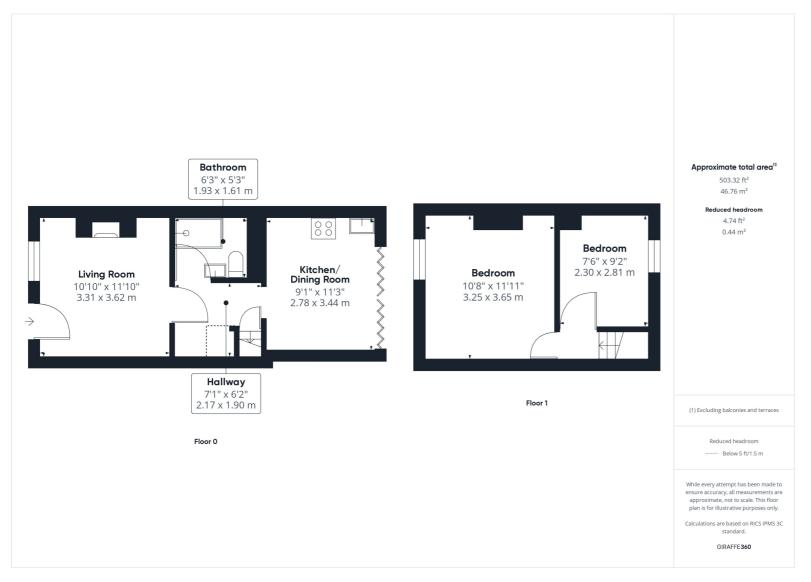

Situated within the highly sought after village of Pirton, this two bedroom period property resides within close proximity to local amenities and countryside walks.

The ground floor accommodation comprises living room with fire place, refurbished kitchen/diner with bi-fold doors onto the garden and a downstairs shower room. Upstairs there are two bedrooms.

- Character cottage
- Two bedrooms
- Living room with feature fire place
- Refurbished kitchen diner with bi-fold doors
- Refurbished shower room
- Village location
- 5.0 miles, 12 min drive to Hitchin train station (as per Google Maps)
- 4.0 miles, 9 mins drive to Hitchin town centre (as per Google Maps)