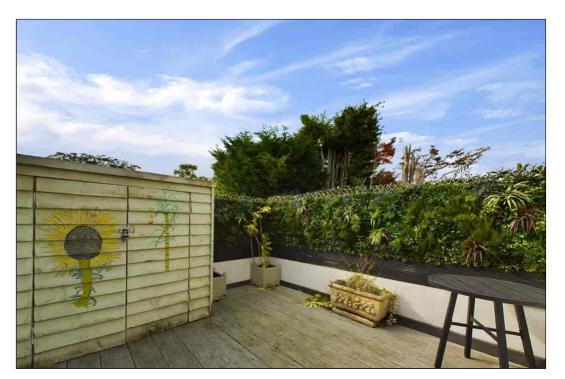

#### **Private Courtyard Terrace**

 $3.35m \times 2.89m (11' 0'' \times 9' 6'')$  The private courtyard is accessed via the principal bedroom and has wooden decked flooring, storage shed and outside lighting.