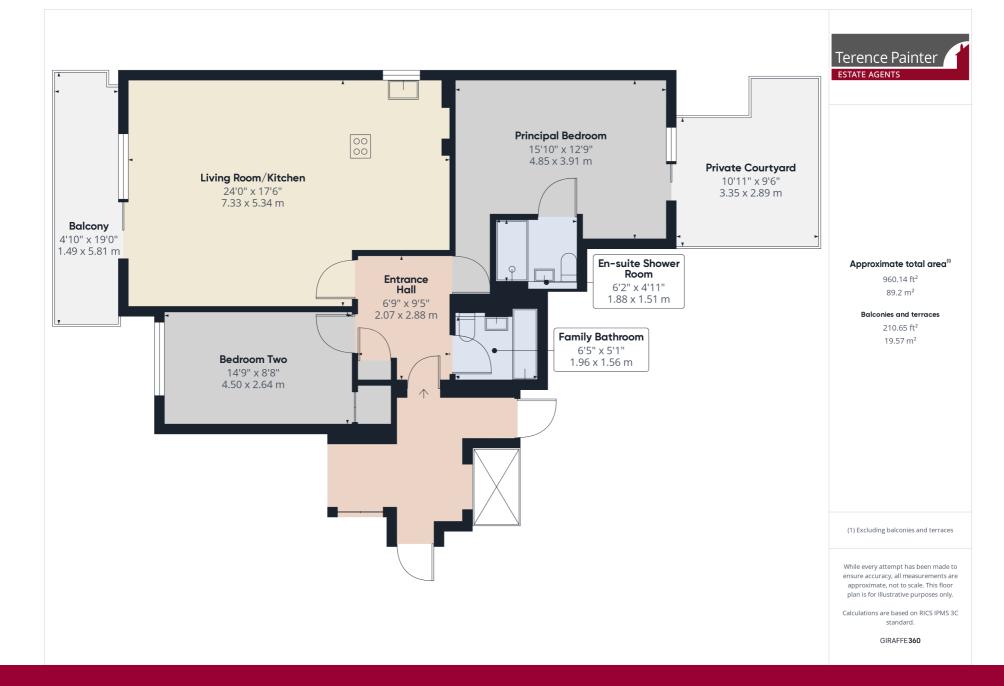

#### Entrance Hallway

2.88m x 2.07m (9' 5" x 6' 9") Enter the flat via a secure wooden door. The entrance hallway features laminate flooring, storage cupboard with electric consumer unit and motion detecting down lights.

#### **Principal Bedroom**

 $4.85m \times 3.91m (15' 11'' \times 12' 10'')$  The principal bedroom features laminate flooring, built in wardrobes, double glazed tinted sliding doors to private courtyard terrace, en-suite shower room and down lights.

#### **En-Suite Shower Room**

1.88m x 1.51m (6' 2" x 4' 11") The en-suite benefits from tiled walls and flooring, motion sensor down lights, low level w.c, walk in shower with glass screen and vanity sink unit with mirror over and storage under

#### **Bedroom Two**

4.50m x 2.64m (14' 9" x 8' 8") Bedroom two offers laminate flooring, double glazed window to front, built in wardrobes and downlights.

#### Living Room/Kitchen

7.33m x 5.34m (24' 1" x 17' 6") The lounge features laminate flooring, down lights, double glazed tinted sliding doors to balcony. The kitchen benefits from tiled flooring, electric hob inset to countertop, integrated electric oven, fridge-freezer, washing machine and dishwasher. Ceramic sink unit inset to countertop, high and low level fitted units, gas fired boiler, double glazed window to side and down lights.

#### **Family Bathroom**

1.96m x 1.56m (6' 5" x 5' 1") The family bathroom has tiled walls and flooring, low level w.c, bath with mixer tap and shower attachment, vanity sink unit with mirror over and storage under, motion detecting down lights

#### **Private Courtyard Terrace**

 $3.35m \times 2.89m (11' 0'' \times 9' 6'')$  The private courtyard is accessed via the principal bedroom and has wooden decked flooring, storage shed and outside lighting.

#### Balcony

 $5.81m \times 1.49m$  (19' 1" x 4' 11") The balcony is accessed via the living room/kitchen and has wooden decked flooring, tinted glass surround and outdoor lighting.