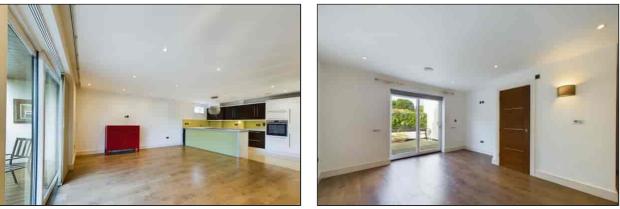

#### Living Room/Kitchen

7.33m x 5.34m (24' 1" x 17' 6") The lounge features laminate flooring, down lights, double glazed tinted sliding doors to balcony. The kitchen benefits from tiled flooring, electric hob inset to countertop, integrated electric oven, fridge-freezer, washing machine and dishwasher. Ceramic sink unit inset to countertop, high and low level fitted units, gas fired boiler, double glazed window to side and down lights.