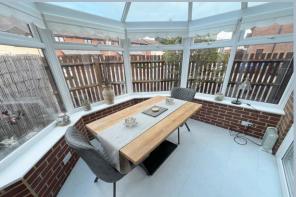

- One bedroom cluster home set in a highly desirable location in Baiter Park
- Immaculately presented inside and currently being used for Air BnB
- Stylish internal décor
- Lounge area with wood effect floors, leading to a conservatory (currently used as a dining room)
- Modern white shaker style kitchen with work tops over and fitted with oven, hob, extractor, space for washing machine and fridge/freezer
- First floor bedroom with landing storage space
- Modern shower room with wc, wash basin inset into a vanity unit
- Outside paved garden space
- Parking bay (number 17)
- No forward chain