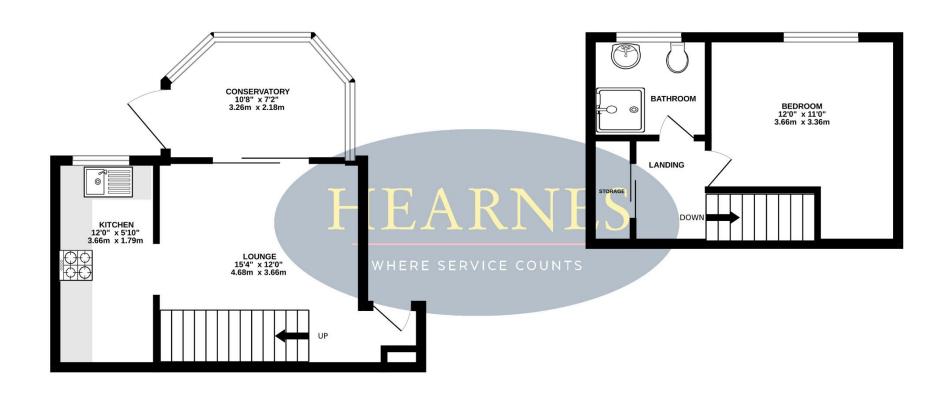

## TOTAL FLOOR AREA: 510 sq.ft. (47.4 sq.m.) approx.

Whilst every attempt has been made to ensure the accuracy of the floorplan contained here, measurements of doors, windows, rooms and any other items are approximate and no responsibility is taken for any error, omission or mis-statement. This plan is for illustrative purposes only and should be used as such by any prospective purchaser. The services, systems and appliances shown have not been tested and no guarantee as to their operability or efficiency can be given.

Made with Metropix @2023