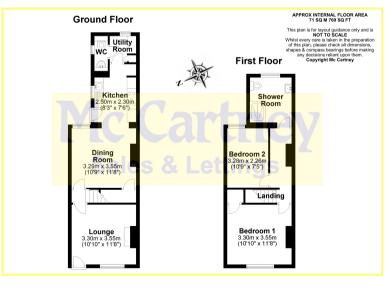

## Waterhouse Street, Chelmsford £375,000 Freehold

- Detached garage
- Ground floor W.C
- No onward chain
- Double glazed throughout
- Two bedroom house
- Open plan dining area and kitchen
- Ideal first time buy or investment

McCartney sales are introducing to the market this two bedroom terraced property in Waterhouse Street being sold with no onward chain.

As you enter the property you are greeted by the lounge with a feature fireplace. Also on the ground floor is the open plan kitchen/dining room, utility room and a downstairs W/C. The current vendor uses the diner as a lounge (as seen in pictures)