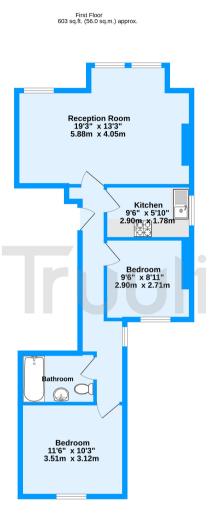

## £415,000 Leasehold

This spacious two double bedroom flat on Eardley Road with off-street parking readily available to view and is offered to the market with no onward chain.

Eardley Road, Streatham, SW16 TOTAL FLOOR AREA : 603 sq.ft. (56.0 sq.m.) approx. Measurements are approximate. Not to scale. Illustrative purposes only Made with Metropic @c023