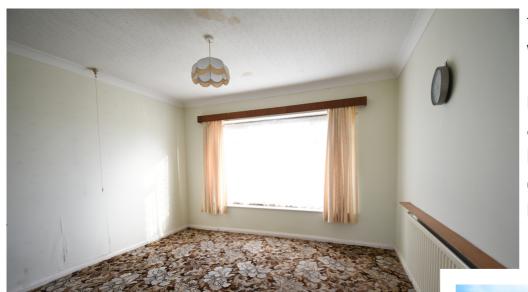

Accessing the property via the generous frontage. The main entrance door leads into the hallway which runs the full width of the property, allowing access to all rooms. The lounge has two windows giving views to the front and rear of the property. Kitchen comes with a range of units, serving hatch into the lounge. Oil fired boiler. Door to outside storage room. Bedrooms 1 & 2 both have built in wardrobes. Bedroom 3 and the 3 Piece bathroom finish off the property internally. On the outside the garden wraps around the whole of the property and is all laid to lawn. Single detached garage.