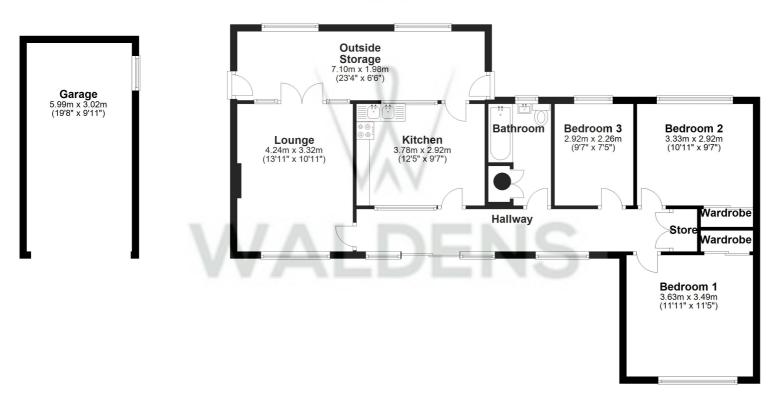

Accessing the property via the generous frontage. The main entrance door leads into the hallway which runs the full width of the property, allowing access to all rooms. The lounge has two windows giving views to the front and rear of the property. Kitchen comes with a range of units, serving hatch into the lounge. Oil fired boiler. Door to outside storage room. Bedrooms 1 & 2 both have built in wardrobes. Bedroom 3 and the 3 Piece bathroom finish off the property internally. On the outside the garden wraps around the whole of the property and is all laid to lawn. Single detached garage.

## **Ground Floor**

Total area: approx. 90.8 sq. metres (977.5 sq. feet)

Whilst every attempt has been made to ensure the accuracy of the floor plan contained here, measurements of doors, windows, rooms and any other items are approximate and no responsibilities for any errors, omissions, or mis-statements is taken by the Author or Agents. This Plan is for illustration purposes only and should be used as such by any prospective purchaser

Plan produced using PlanUp.