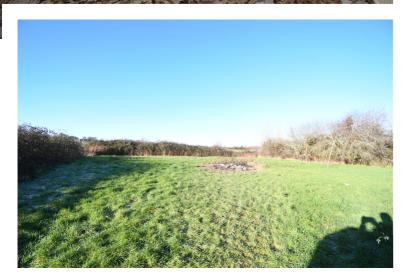

## Guide price £550,000

Located on the edge of Wootton and coming to the market for sale for the first time, is this unique and individually designed 1960's 3 bedroom detached bungalow. Sitting on a plot of approximately 1/3 of an acre with wrap around garden. Fields to the front & rear. Internally the property offers a lounge, kitchen, 3 Bedrooms & family bathroom. Rear garden approximately 85 ft in depth by approximately 98ft wide. The property gives ample scope to extend further (stp)

Set on the fringes of Wootton surrounded by fields, but giving easy access for commuters with A421/A428 with easy access to A1 & M1. Wootton itself has local schools, convenience stores, post office and pubs all within easy access.