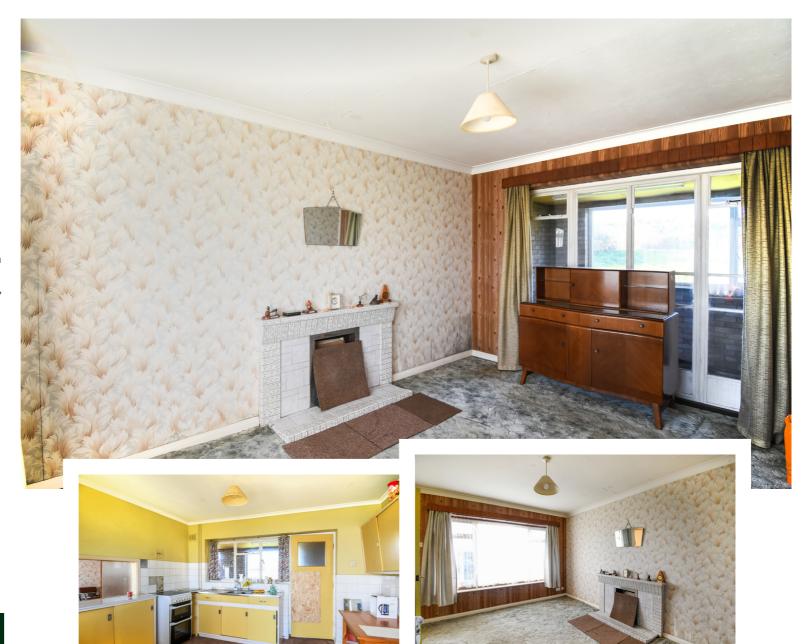

Accessing the property via the generous frontage. The main entrance door leads into the hallway which runs the full width of the property, allowing access to all rooms. The lounge has two windows giving views to the front and rear of the property. Kitchen comes with a range of units, serving hatch into the lounge. Oil fired boiler. Door to outside storage room. Bedrooms 1 & 2 both have built in wardrobes. Bedroom 3 and the 3 Piece bathroom finish off the property internally. On the outside the garden wraps around the whole of the property and is all laid to lawn. Single detached garage.