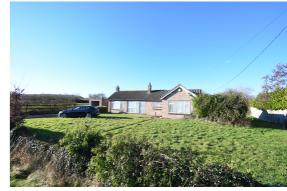

## Guide price £550,000

Located on the edge of Wootton and coming to the market for sale for the first time, is this unique and individually designed 1960's 3 bedroom detached bungalow. Sitting on a plot of approximately 1/3 of an acre with wrap around garden. Fields to the front & rear. Internally the property offers a lounge, kitchen, 3 Bedrooms & family bathroom. Rear garden approximately 85 ft in depth by approximately 98ft wide. The property gives ample scope to extend further (stp)

Accessing the property via the generous frontage. The main entrance door leads into the hallway which runs the full width of the property, allowing access to all rooms. The lounge has two windows giving views to the front and rear of the property. Kitchen comes with a range of units, serving hatch into the lounge. Oil fired boiler. Door to outside storage room. Bedrooms 1 & 2 both have built in wardrobes. Bedroom 3 and the 3 Piece bathroom finish off the property internally. On the outside the garden wraps around the whole of the property and is all laid to lawn. Single detached garage.