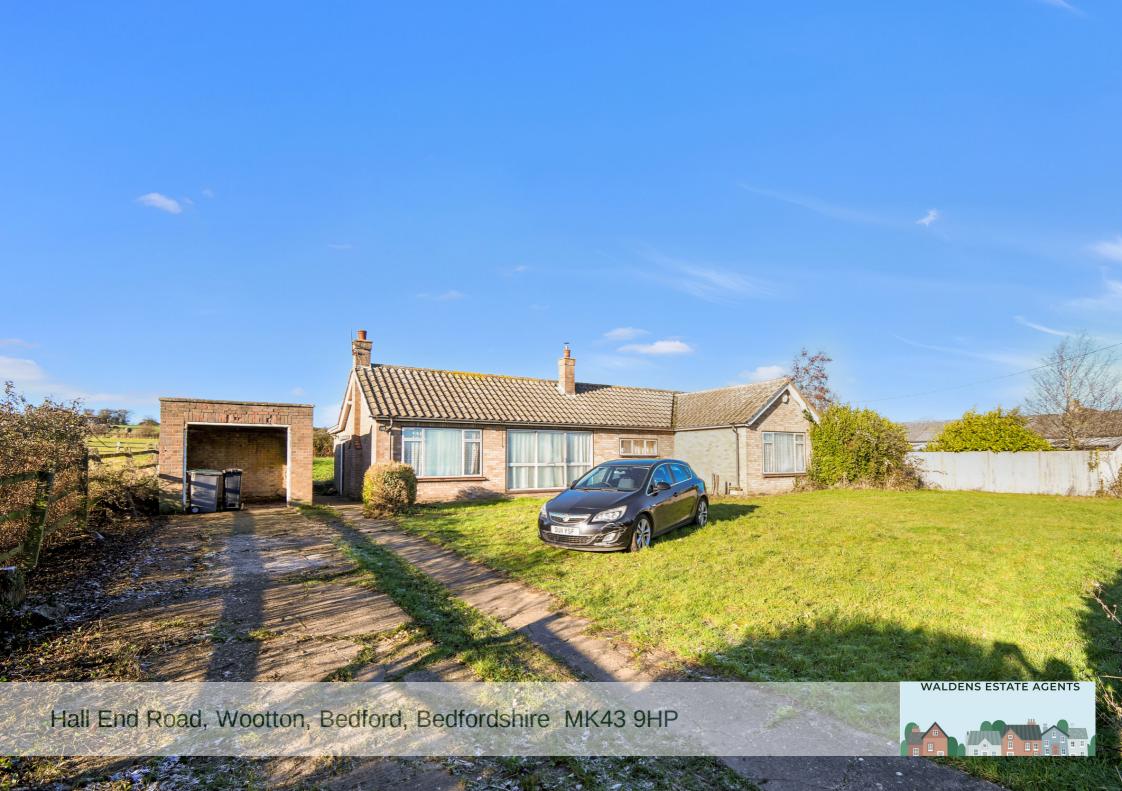

Hall End Road Wootton Bedford Bedfordshire MK43 9HP

## Guide price £550,000

Located on the edge of Wootton and coming to the market for sale for the first time, is this unique and individually designed 1960's 3 bedroom detached bungalow. Sitting on a plot of approximately 1/3 of an acre with wrap around garden. Fields to the front & rear. Internally the property offers a lounge, kitchen, 3 Bedrooms & family bathroom. Rear garden approximately 85 ft in depth by approximately 98ft wide. The property gives ample scope to extend further (stp)

Accessing the property via the generous frontage. The main entrance door leads into the hallway which runs the full width of the property, allowing access to all rooms. The lounge has two windows giving views to the front and rear of the property. Kitchen comes with a range of units, serving hatch into the lounge. Oil fired boiler. Door to outside storage room. Bedrooms 1 & 2 both have built in wardrobes. Bedroom 3 and the 3 Piece bathroom finish off the property internally. On the outside the garden wraps around the whole of the property and is all laid to lawn. Single detached garage.