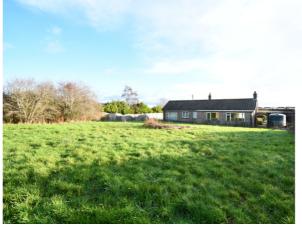

## Guide price £550,000

Located on the edge of Wootton and coming to the market for sale for the first time, is this unique and individually designed 1960's 3 bedroom detached bungalow. Sitting on a plot of approximately 1/3 of an acre with wrap around garden. Fields to the front & rear. Internally the property offers a lounge, kitchen, 3 Bedrooms & family bathroom. Rear garden approximately 85 ft in depth by approximately 98ft wide. The property gives ample scope to extend further (stp)

Set on the fringes of Wootton surrounded by fields, but giving easy access for commuters with A421/A428 with easy access to A1 & M1. Wootton itself has local schools, convenience stores, post office and pubs all within easy access.