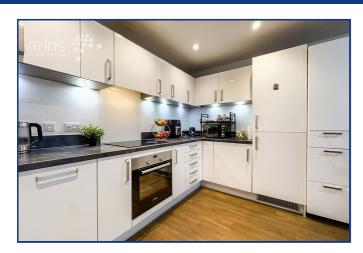

## INTERNAL

**Entrance Hall** 

Kitchen/ Living/ Dining Room

11' 6" x 23' 11" (3.51m x 7.29m)

Bedroom one

9' 2" x 15' 5" (2.79m x 4.70m)

Ensuite 4' 8" x 8' 6" (1.42m x 2.59m)

**Bedroom Two** 8' 10" x 12' 9" (2.69m x 3.89m)