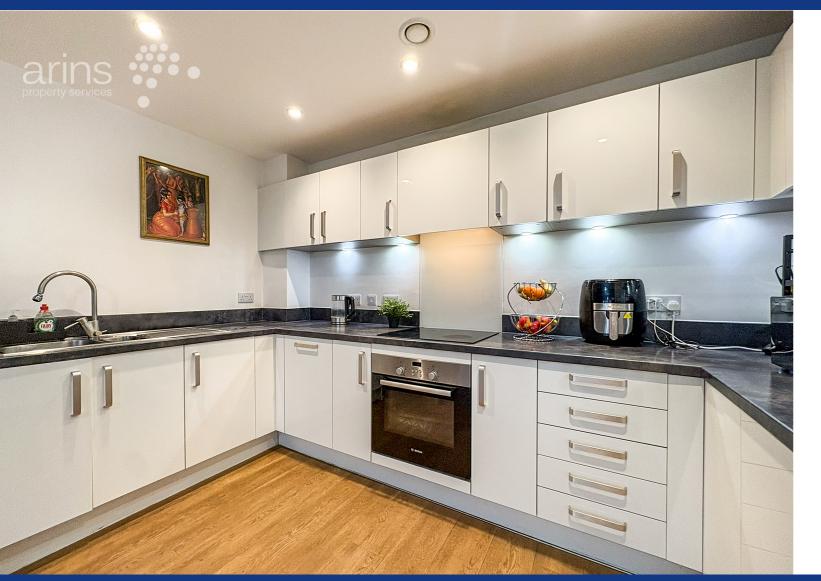

## INTERNAL

**Entrance Hall** 

Kitchen/ Living/ Dining Room

11' 6" x 23' 11" (3.51m x 7.29m)

Bedroom one

9' 2" x 15' 5" (2.79m x 4.70m)

Ensuite 4' 8" x 8' 6" (1.42m x 2.59m)

**Bedroom Two** 8' 10" x 12' 9" (2.69m x 3.89m)