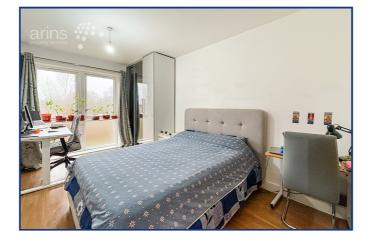

## INTERNAL

**Entrance Hall** 

Kitchen/ Living/ Dining Room

11' 6" x 23' 11" (3.51m x 7.29m)

Bedroom one

9' 2" x 15' 5" (2.79m x 4.70m)

Ensuite 4' 8" x 8' 6" (1.42m x 2.59m)

**Bedroom Two** 8' 10" x 12' 9" (2.69m x 3.89m)