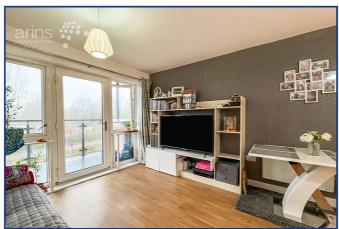

## INTERNAL

**Entrance Hall** 

Kitchen/ Living/ Dining Room

11' 6" x 23' 11" (3.51m x 7.29m)

Bedroom one

9' 2" x 15' 5" (2.79m x 4.70m)

Ensuite 4' 8" x 8' 6" (1.42m x 2.59m)

**Bedroom Two** 8' 10" x 12' 9" (2.69m x 3.89m)