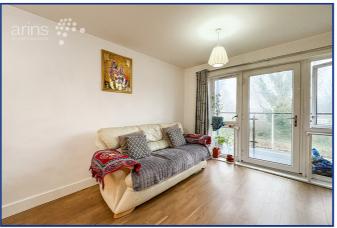

## INTERNAL

**Entrance Hall** 

Kitchen/ Living/ Dining Room

11' 6" x 23' 11" (3.51m x 7.29m)

Bedroom one

9' 2" x 15' 5" (2.79m x 4.70m)

Ensuite 4' 8" x 8' 6" (1.42m x 2.59m)

**Bedroom Two** 8' 10" x 12' 9" (2.69m x 3.89m)

# OUTSIDE

Balcony 11' 6" x 5' 3" (3.51m x 1.60m)