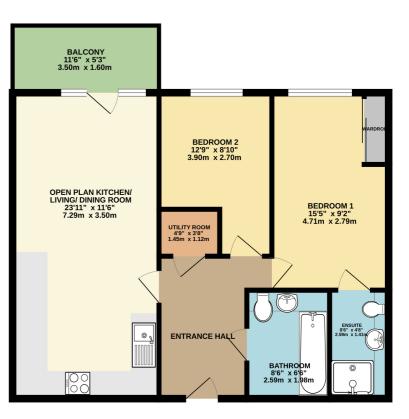

## INTERNAL

**Entrance Hall** 

Kitchen/ Living/ Dining Room

11' 6" x 23' 11" (3.51m x 7.29m)

Bedroom one

9' 2" x 15' 5" (2.79m x 4.70m)

Ensuite 4' 8" x 8' 6" (1.42m x 2.59m)

**Bedroom Two** 8' 10" x 12' 9" (2.69m x 3.89m)

Bathroom

# Utility Room

4' 9" x 3' 8" (1.45m x 1.12m)

# OUTSIDE

Balcony 11' 6" x 5' 3" (3.51m x 1.60m)

### **Council Tax Band**

С

GROUND FLOOR 710 sq.ft. (66.0 sq.m.) approx.

TOTAL FLOOR AREA : 710 sq.ft. (66.0 sq.m.) ap