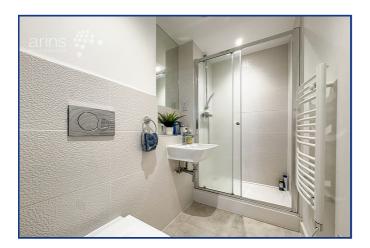

## INTERNAL

**Entrance Hall** 

Kitchen/ Living/ Dining Room

11' 6" x 23' 11" (3.51m x 7.29m)

Bedroom one

9' 2" x 15' 5" (2.79m x 4.70m)

Ensuite 4' 8" x 8' 6" (1.42m x 2.59m)

**Bedroom Two** 8' 10" x 12' 9" (2.69m x 3.89m)

Bathroom