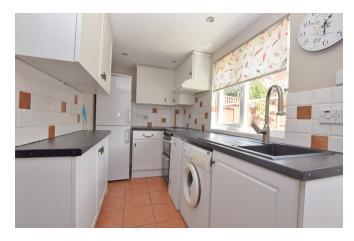

On entering the property you are greeted by fantastic size living room with storage either side of the feature fireplace with cosy flame effect gas fire. The kitchen is located to the rear which benefits from a range of white shaker style fitted units and free standing appliances, which include a dishwasher, fridge freezer, washing machine and free standing oven.