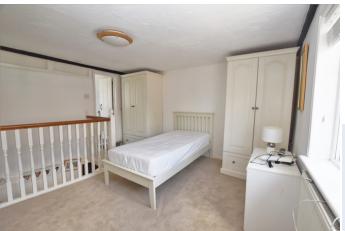

On the first floor there is a large open plan bedroom with ample space for wardrobe furniture and a built in cupboard housing the combination boiler, then a door leading to an en-suite shower room. This en-suite room has a good size shower complete with wash hand basin and toilet.