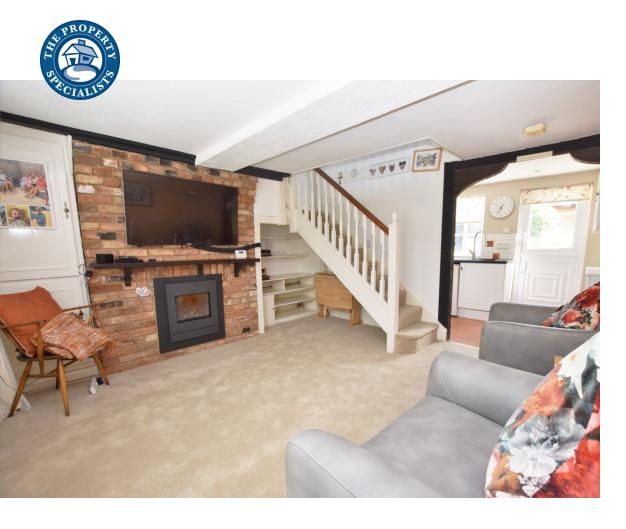

On entering the property you are greeted by fantastic size living room with storage either side of the feature fireplace with cosy flame effect gas fire. The kitchen is located to the rear which benefits from a range of white shaker style fitted units and free standing appliances, which include a dishwasher, fridge freezer, washing machine and free standing oven.