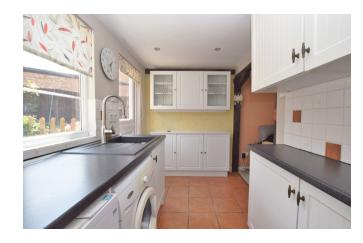

On entering the property you are greeted by fantastic size living room with storage either side of the feature fireplace with cosy flame effect gas fire. The kitchen is located to the rear which benefits from a range of white shaker style fitted units and free standing appliances, which include a dishwasher, fridge freezer, washing machine and free standing oven.