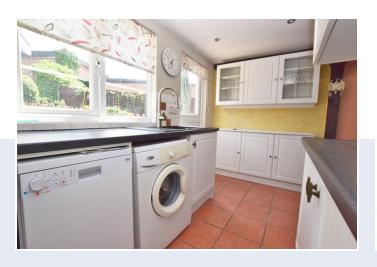

On entering the property you are greeted by fantastic size living room with storage either side of the feature fireplace with cosy flame effect gas fire. The kitchen is located to the rear which benefits from a range of white shaker style fitted units and free standing appliances, which include a dishwasher, fridge freezer, washing machine and free standing oven.