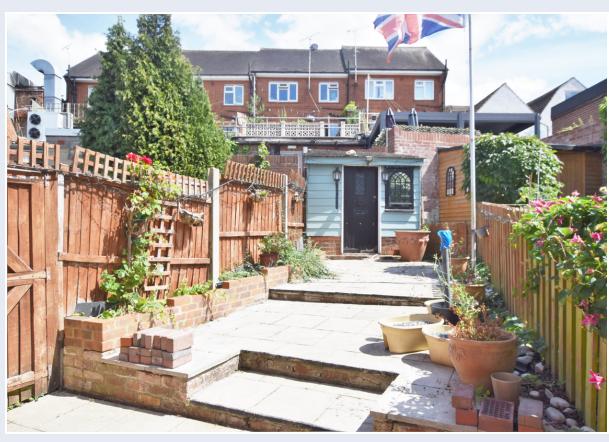

Outside the property is railings to the front and there is access to the side with side gate leading to the garden. The rear garden is low maintenance with a timber small outbuilding to the rear with power and lighting.