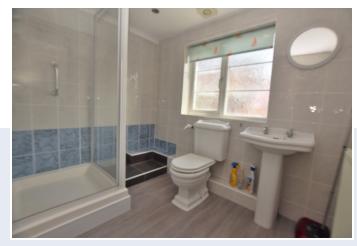

On the first floor there is a large open plan bedroom with ample space for wardrobe furniture and a built in cupboard housing the combination boiler, then a door leading to an en-suite shower room. This en-suite room has a good size shower complete with wash hand basin and toilet.