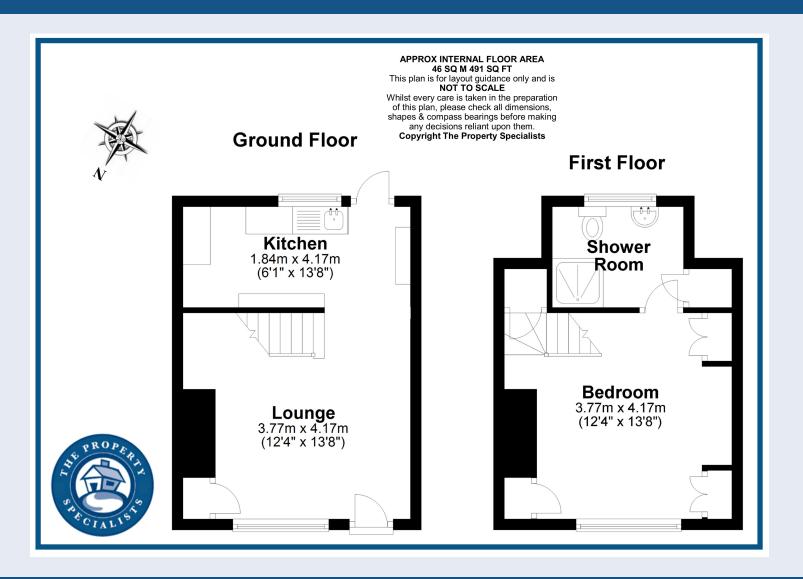

On entering the property you are greeted by fantastic size living room with storage either side of the feature fireplace with cosy flame effect gas fire. The kitchen is located to the rear which benefits from a range of white shaker style fitted units and free standing appliances, which include a dishwasher, fridge freezer, washing machine and free standing oven.

On the first floor there is a large open plan bedroom with ample space for wardrobe furniture and a built in cupboard housing the combination boiler, then a door leading to an en-suite shower room. This en-suite room has a good size shower complete with wash hand basin and toilet.