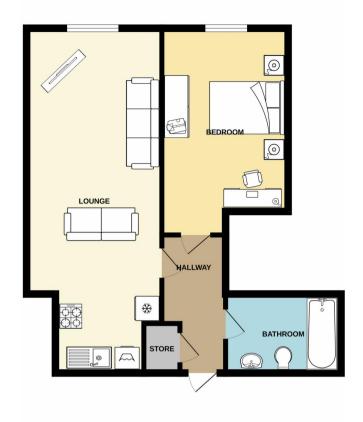

The interior of this beautifully presented property comprises a spacious living room, fitted kitchen, 1 bedroom and the bathroom.

Located in the popular city of Leeds, the property is close to a range of amenities, including shops, supermarkets, restaurants and pubs. Excellent transport connections can be found from the A58, M621 and many local bus routes.

1 BEDROOM APARTMENT

TOTAL FLOOR AREA: SST 9ct. (149 9 sq.m.) approx.

White every attempt has been made to ensure the accuracy of the floorpine contained here, measurements excession or resistance. The spin is not instance propose only and blood the used as such by any prospective purchaser. The services systems and applications from these toot been tested and no guarantee and its blood of the services are such as the services systems and applications from these toot been tested and no guarantee and its blood of the services. Services are such as the services systems and applications from these tools been tested and no guarantee and its blood of the services systems and applications from the services systems are serviced as the services of the services are serviced as the services of the services are serviced as the services are serviced