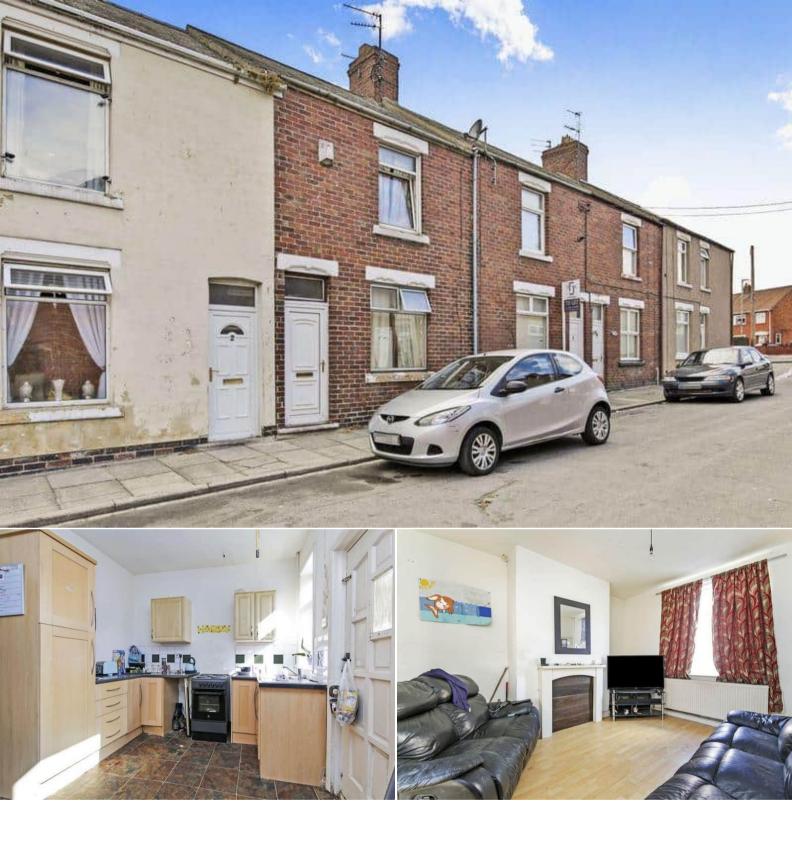

## North Terrace Crook

Bettermove are proud to present this 2 bedroom terraced house in Willington, Crook. This property is available with no forward chain.

The property is currently tenanted and it will be sold with tenants in situ for immediate investment. Rental yields can be obtained through Bettermove.

The property benefits from double glazing, gas central heating throughout and has ample on street parking available outside.

The council tax band is A.

The interior of this beautifully presented property comprises a spacious living room, fitted kitchen and dining area on the ground floor. The first floor consists of 2 bedrooms and the family bathroom. The exterior boasts a private rear yard, perfect for enjoying the summer months.

Located in the popular town of Crook, the property is close to a range of amenities, including shops, supermarkets, restaurants and pubs.

Excellent transport connections can be found from the A1 and many local bus routes.