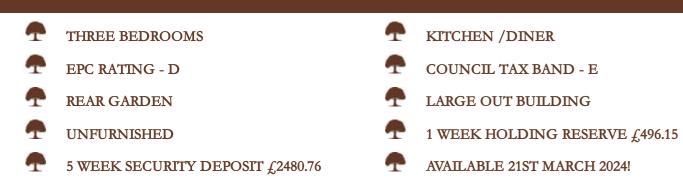

Please be advised, that the 1 week holding reserve and 5 week security deposit listed above are based on a full asking price offer. Subject to the amount offered and accepted, these are subject to change. All offers are subject to referencing and contract.