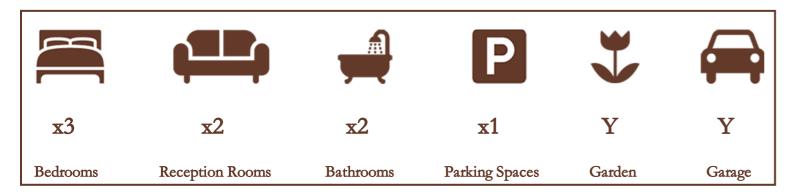

A three bedroom semi detached family home close to Heathrow Airport and other local amenities.

Accommodation comprises large lounge, kitchen/ diner, utility room, downstairs shower room and WC as well as a first floor family bathroom. Benefits include off street parking and rear garden with LARGE outbuilding. Available Mid March, unfurnished.