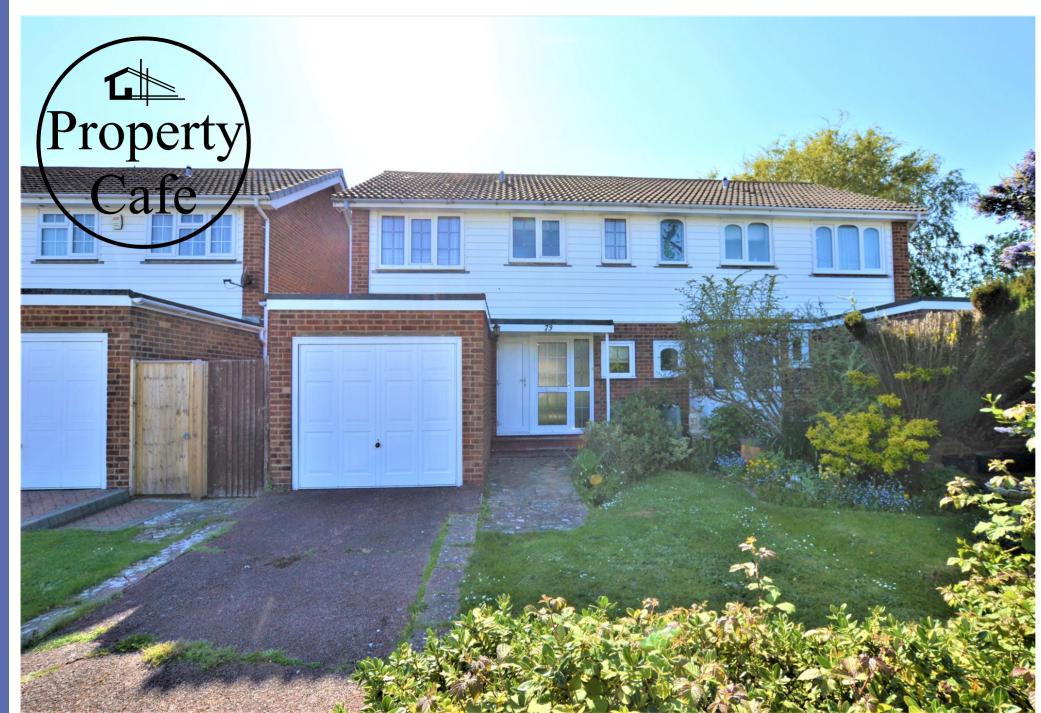

## 73 Ridgewood Gardens, Bexhill-on-Sea, East Sussex. TN40 1TS.

## Three Bedroom Semi-Detached House -Guide Price £295,000

GUIDE PRICE OF £295,000 to £310,000. This is one of our 'FOCUS PROPERTY' and is being offered for sale at the GUIDE PRICE OF £295,000 to £310,000.

PROPERTY CAFE ARE DELIGHTED TO PRESENT TO THE MARKET THIS WELL PROPORTIONED THREE BEDROOM SEM-DETACHED HOUSE FOR SALE \*\* SITUATED IN THE SOUGHT AFTER PENLAND WOOD LOCATION \*\* IN NEED OF UPDATING AND MODERNISATION \*\* FAMILY BATHROOM \*\* SEPARATE KITCHEN \*\* OFF-ROAD PARKING \*\* SINGLE GARAGE \*\* DOUBLE GLAZED AND GAS CENTRAL HEATED \*\* SOLD WITH NO ONWARD CHAIN \*\* VIEWING HIGHLY RCOMMENDED.