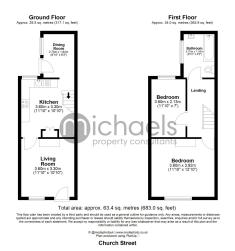

### **Ground Floor**

## **Living Room**

11' 10" x 10' 10" (3.61m x 3.30m)

### Kitchen

11' 10" x 10' 10" (3.61m x 3.30m)

### **Dining Room**

8' 10" x 6' 3" (2.69m x 1.91m)

### **First Floor**

# Landing

#### **Bedroom One**

12' 10" x 11' 10" (3.91m x 3.61m)

#### **Bedroom Two**

11' 10" x 7' 0" (3.61m x 2.13m)

#### **Bathroom**

8' 10" x 6' 3" (2.69m x 1.91m)

#### Floorplans