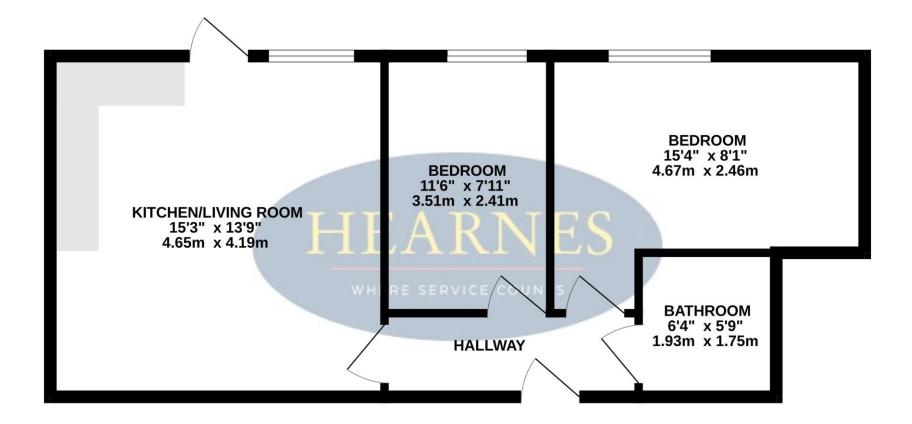

## GROUND FLOOR 578 sq.ft. (53.7 sq.m.) approx.

## TOTAL FLOOR AREA : 578 sq.ft. (53.7 sq.m.) approx.

Whilst every attempt has been made to ensure the accuracy of the floorplan contained here, measurements of doors, windows, rooms and any other items are approximate and no responsibility is taken for any error, omission or mis-statement. This plan is for illustrative purposes only and should be used as such by any prospective purchaser. The services, systems and appliances shown have not been tested and no guarantee as to their operability or efficiency can be given. Made with Metropix @2025