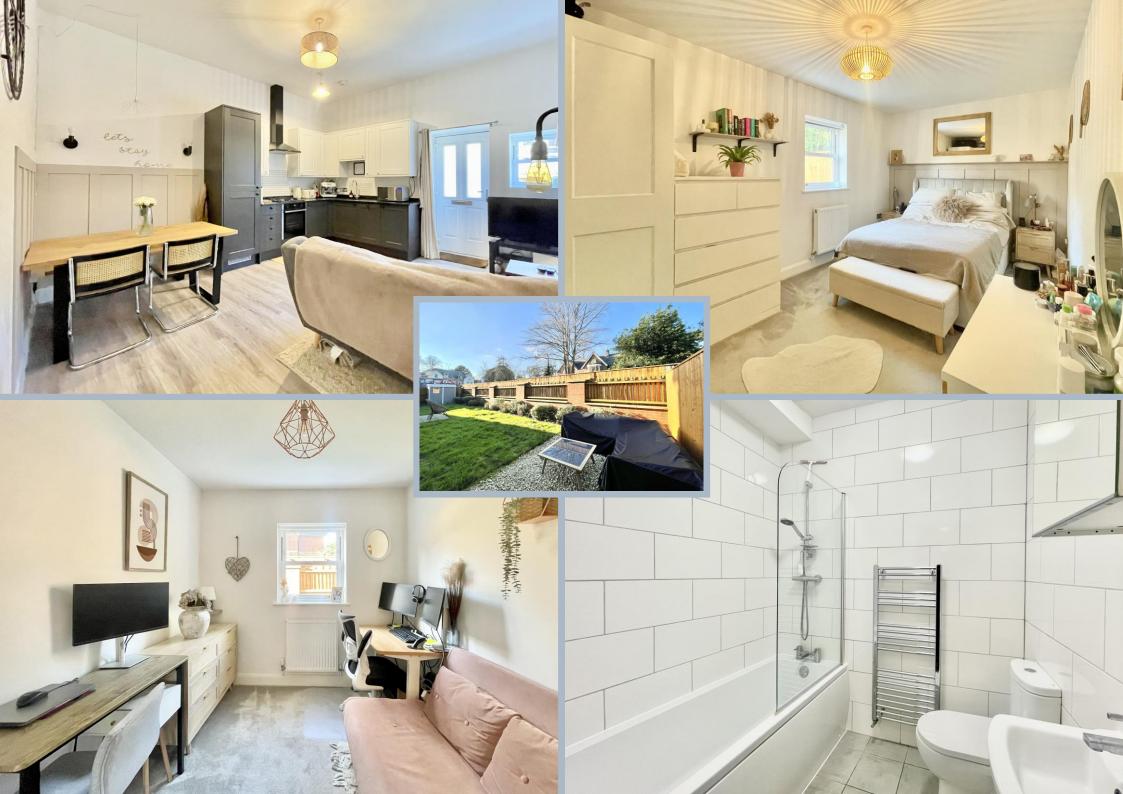

Upon entering the building through a secure entry phone system, a grand hallway leads to the apartment entrance. Additionally, a private entrance through the garden provides direct access to the kitchen. The impressive kitchen/living/dining room boasts high ceilings and a comprehensive range of floor and wall-mounted units, complemented by contrasting work surfaces and integrated appliances.

From the main entrance hall, two generously sized double bedrooms overlook the garden and are served by a luxury bathroom, complete with a WC, hand wash basin, and a bath with an overhead shower.

Externally, the property benefits from a spacious private garden, primarily laid to lawn, with a patio and gravel area ideal for al fresco dining and entertaining. A garden shed offers additional storage space. To the front, secure residents' parking is provided, accessible via electric gates.