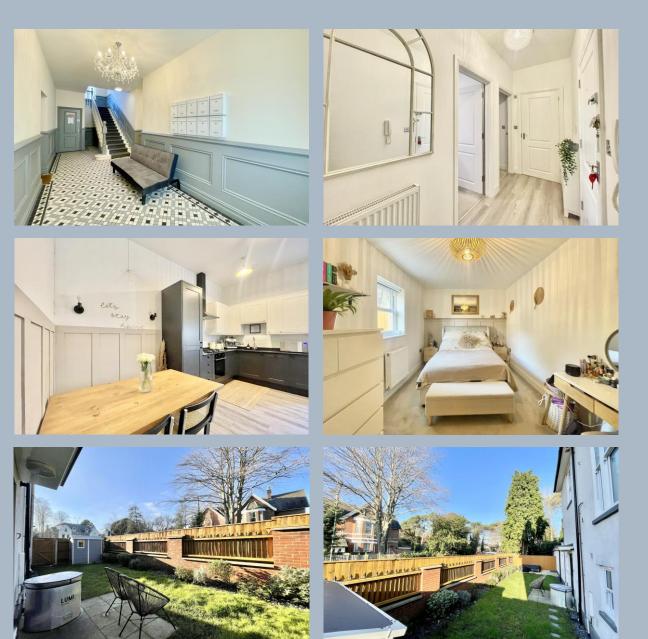

Upon entering the building through a secure entry phone system, a grand hallway leads to the apartment entrance. Additionally, a private entrance through the garden provides direct access to the kitchen. The impressive kitchen/living/dining room boasts high ceilings and a comprehensive range of floor and wall-mounted units, complemented by contrasting work surfaces and integrated appliances.

From the main entrance hall, two generously sized double bedrooms overlook the garden and are served by a luxury bathroom, complete with a WC, hand wash basin, and a bath with an overhead shower.

Externally, the property benefits from a spacious private garden, primarily laid to lawn, with a patio and gravel area ideal for al fresco dining and entertaining. A garden shed offers additional storage space. To the front, secure residents' parking is provided, accessible via electric gates.