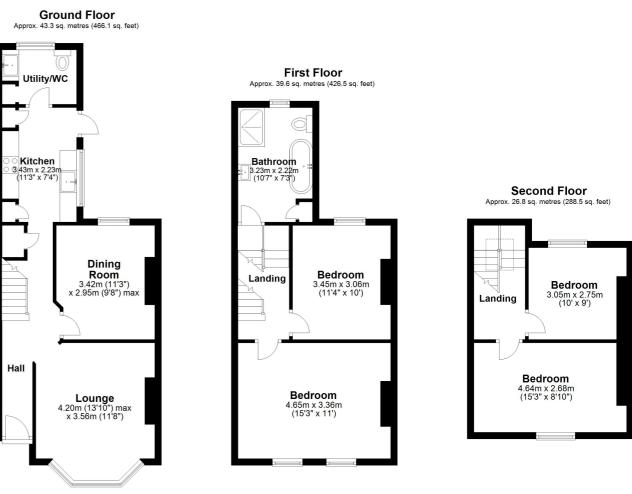

#### **Entrance Hall**

Lounge

13' 10" x 11' 8" (4.22m x 3.56m)

**Dining Room** 

11' 3" x 9' 8" (3.43m x 2.95m)

Kitchen

11' 3" x 7' 4" (3.43m x 2.24m)

Utility/W.C

With a low level W.C, wash hand basin, plumbing and space for a washing machine and separate dryer.

**First Floor Landing** 

**Bedroom One** 

15' 3" x 11' 0" (4.65m x 3.35m)

**Bedroom Two** 

11' 4" x 10' 0" (3.45m x 3.05m)

Bathroom

10' 7" x 7' 3" (3.23m x 2.21m)

Second Floor Landing

**Bedroom Three** 

15' 3" x 8' 10" (4.65m x 2.69m)

**Bedroom Four** 

10' 0" x 9' 0" (3.05m x 2.74m)

Total area: approx. 109.7 sq. metres (1181.1 sq. feet) Whilst every attempt has been made to ensure the accuracy of the floor plan contained here, measurements of doors, windows, rooms and any other items are approximate and no responsibility is taken for any error, omission or mis-statement. This plan is for illustrative purposes only and should be used as such by any prospective purchaser. Plan produced using PlanUp.