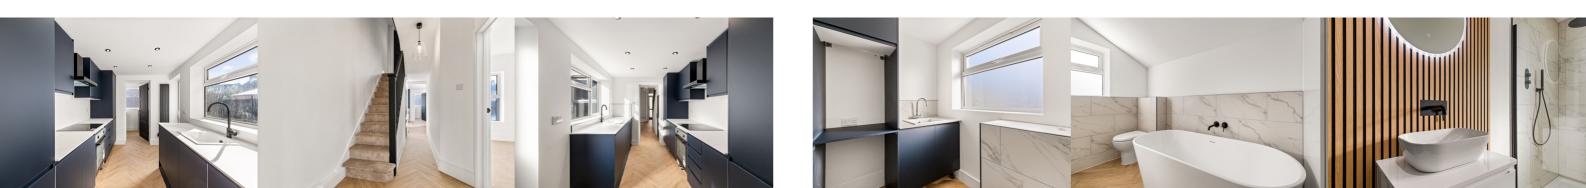

#### **Entrance Hall**

Lounge

13' 10" x 11' 8" (4.22m x 3.56m)

**Dining Room** 

11' 3" x 9' 8" (3.43m x 2.95m)

Kitchen

11' 3" x 7' 4" (3.43m x 2.24m)

Utility/W.C

With a low level W.C, wash hand basin, plumbing and space for a washing machine and separate dryer.

**First Floor Landing** 

**Bedroom One** 

15' 3" x 11' 0" (4.65m x 3.35m)

**Bedroom Two** 

11' 4" x 10' 0" (3.45m x 3.05m)

Bathroom

10' 7" x 7' 3" (3.23m x 2.21m)

Second Floor Landing

**Bedroom Three** 

15' 3" x 8' 10" (4.65m x 2.69m)

**Bedroom Four** 

10' 0" x 9' 0" (3.05m x 2.74m)