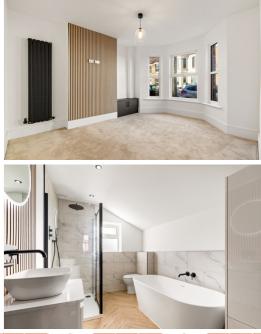

With a low level W.C, wash hand basin, plumbing and space for a washing machine and separate dryer.

**First Floor Landing** 

**Bedroom One** 

15' 3" x 11' 0" (4.65m x 3.35m)

**Bedroom Two** 

11' 4" x 10' 0" (3.45m x 3.05m)

Bathroom

10' 7" x 7' 3" (3.23m x 2.21m)

Second Floor Landing

**Bedroom Three** 

15' 3" x 8' 10" (4.65m x 2.69m)

**Bedroom Four** 

10' 0" x 9' 0" (3.05m x 2.74m)