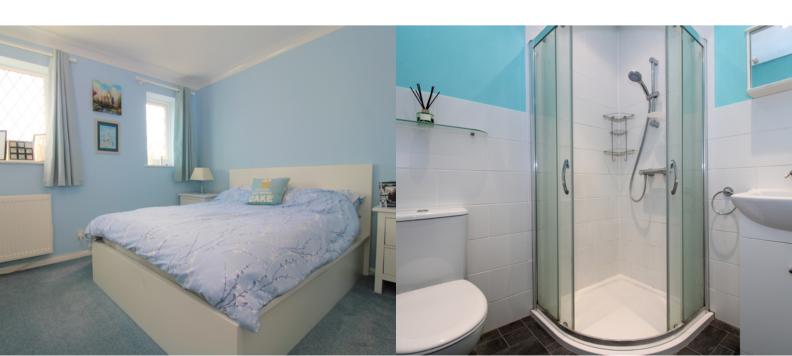

### **BEDROOM**

3.68m x 3.66m (12' 1" x 12' 0")

Double bedroom with two windows to the front aspect. Storage cupboard housing the hot water tank.

## **SHOWERROOM**

1.7m x 1.98m (5' 7" x 6' 6")

Partial tiled shower room with corner shower enclosure, wc and vanity wash hand basin.