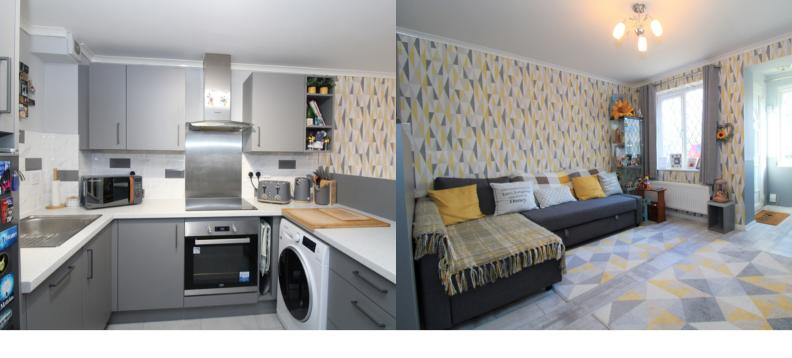

### **OPEN PLAN LIVING AREA**

3.68m x 7.04m (12' 1" x 23' 1") MAX Entrance Hallway Window to front aspect, storage cupboard.

### Lounge

A good space with large window to the front aspect. Radiator.

### Kitchen

Newly fitted comprising a range of wall and base units with worksurface over. Integrated dishwasher, oven, hob with extractor over. Space for washing machine and fridge/freezer. Large storage cupboard under the stairs.