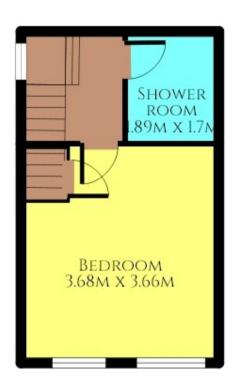

# **FIRST FLOOR**

#### FIRST FLOOR LANDING

Doors to the bedroom and shower room. Access to the loft via a hatch. Window to the side aspect.

### **BEDROOM**

3.68m x 3.66m (12' 1" x 12' 0")

Double bedroom with two windows to the front aspect. Storage cupboard housing the hot water tank.

## **SHOWERROOM**

1.7m x 1.98m (5' 7" x 6' 6")

Partial tiled shower room with corner shower enclosure, wc and vanity wash hand basin.