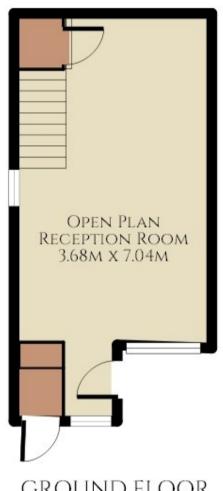

# **GROUND FLOOR**

### **OPEN PLAN LIVING AREA**

3.68m x 7.04m (12' 1" x 23' 1") MAX Entrance Hallway Window to front aspect, storage cupboard.

### Lounge

A good space with large window to the front aspect. Radiator.

### Kitchen

Newly fitted comprising a range of wall and base units with worksurface over. Integrated dishwasher, oven, hob with extractor over. Space for washing machine and fridge/freezer. Large storage cupboard under the stairs.