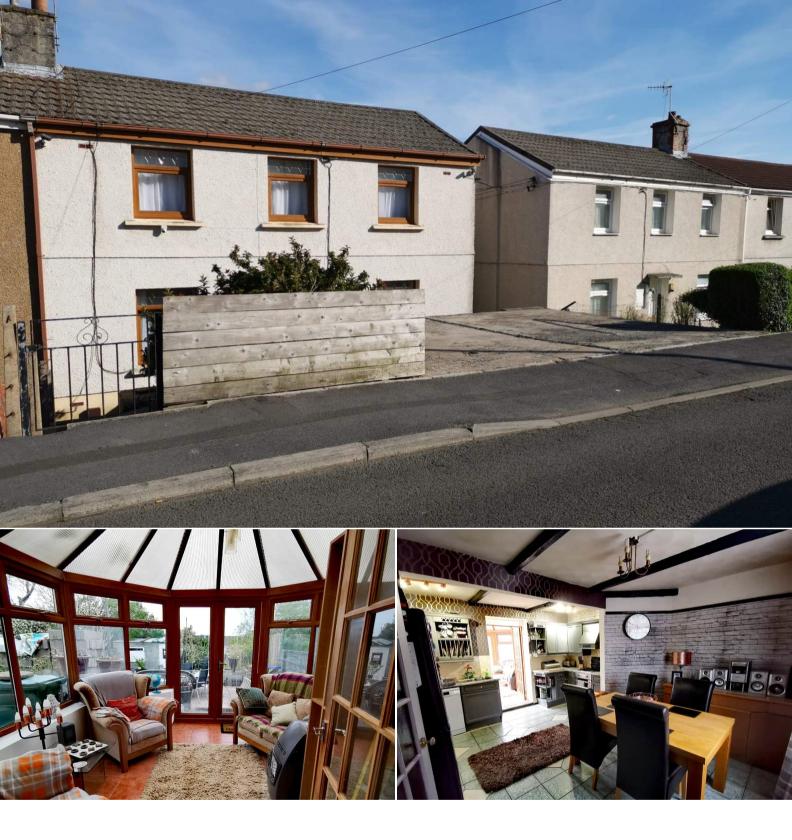

## Arfryn Avenue Llanelli

Bettermove are proud to present this 3 bedroom semi-detached house in Llanelli available with no forward chain.

The property is vacant for immediate possession.

The property benefits from double glazing, gas central heating throughout and has off street parking available.

The council tax band is B.

The interior of this property comprises a spacious living/dining room and fitted kitchen on the ground floor. The first floor consists of 3 bedrooms and the family bathroom. The exterior boasts a low maintenance yard, perfect for enjoying the summer months.

Located in the popular town of Llanelli, the property is close to a range of amenities, including shops, supermarkets, restaurants and pubs. Excellent transport connections can be found from the A476, Llanelli train station and many local bus routes.