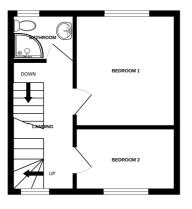

#### **Kitchen** 4.84m x 1.95m (15' 11" x 6' 5")

Lounge 4.86m x 3.29m (15' 11" x 10' 10")

**Bedroom 1** 3.15m x 3.02m (10' 4" x 9' 11")

Bedroom 2 2.99m x 1.88m (9' 10" x 6' 2")

**Shower Room** 1.72m x 1.71m (5' 8" x 5' 7")

#### SCHOOL CATCHMENT

- Amherst Primary School and Les Varendes High School GROUND FLOOR

1ST FLOOR

2ND FLOOR

BONAIRE

Whilst every attempt has been made to ensure the accuracy of the floorplan contained here, measurements of doors, windows, rooms and any other items are approximate and no responsibility is taken for any eror, omission or mis-statement. This plan is for illustrative purposes only and should be used as such by any prospective purchaser. The services, systems and appliances shown have not been tested and no guarantee as to their operability or efficiency can be given. Made with Metropix e2022