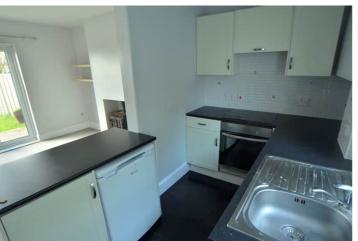

#### **Kitchen** 4.84m x 1.95m (15' 11" x 6' 5")

Lounge 4.86m x 3.29m (15' 11" x 10' 10")

**Bedroom 1** 3.15m x 3.02m (10' 4" x 9' 11")

Bedroom 2 2.99m x 1.88m (9' 10" x 6' 2")

**Shower Room** 1.72m x 1.71m (5' 8" x 5' 7")

#### **APPLIANCES INCLUDED**

- Single oven
- Candy four ring hob
- Extractor fan
- Hotpoint washing machine