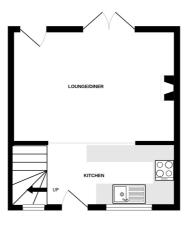

#### **Kitchen** 4.84m x 1.95m (15' 11" x 6' 5")

Lounge 4.86m x 3.29m (15' 11" x 10' 10")

**Bedroom 1** 3.15m x 3.02m (10' 4" x 9' 11")

Bedroom 2 2.99m x 1.88m (9' 10" x 6' 2")

**Shower Room** 1.72m x 1.71m (5' 8" x 5' 7")

#### SCHOOL CATCHMENT

- Amherst Primary School and Les Varendes High School GROUND FLOOR

1ST FLOOR

2ND FLOOR

BONAIRE

Whilst every attempt has been made to ensure the accuracy of the floorplan contained here, measurements of doors, windows, rooms and any other items are approximate and no responsibility is taken for any eror, omission or mis-statement. This plan is for illustrative purposes only and should be used as such by any prospective purchaser. The services, systems and appliances shown have not been tested and no guarantee as to their operability or efficiency can be given. Made with Metropix e2022