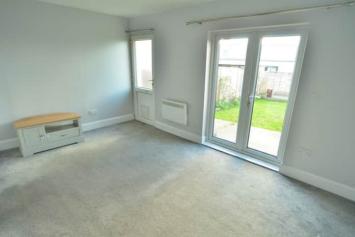

#### **Kitchen** 4.84m x 1.95m (15' 11" x 6' 5")

Lounge 4.86m x 3.29m (15' 11" x 10' 10")

**Bedroom 1** 3.15m x 3.02m (10' 4" x 9' 11")

Bedroom 2 2.99m x 1.88m (9' 10" x 6' 2")

**Shower Room** 1.72m x 1.71m (5' 8" x 5' 7")

#### Garden

To the rear is a low maintenance garden laid to lawn with a small decking area. To the front of the property is an additional patio area (ideal for parking a Smart Car or motorbike) as well as two small outbuildings (one currently used as a utility).