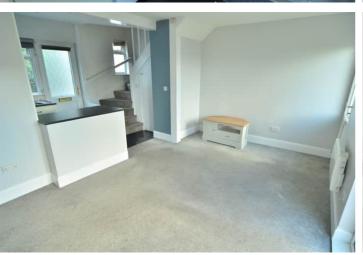

#### **Kitchen** 4.84m x 1.95m (15' 11" x 6' 5")

Lounge 4.86m x 3.29m (15' 11" x 10' 10")

**Bedroom 1** 3.15m x 3.02m (10' 4" x 9' 11")

Bedroom 2 2.99m x 1.88m (9' 10" x 6' 2")

**Shower Room** 1.72m x 1.71m (5' 8" x 5' 7")