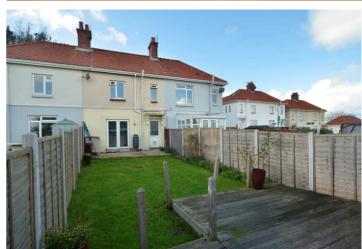

#### 22 Jardin du Haut | Mont Arrive |

This mid-terrace house is tucked away in the corner of a quiet clos with both Admiral Park and Beau Sejour a short walk away. The property is presented to the market in move-in condition and boasts wonderful sea views across to the neighbouring Islands from the first floor. Accommodation comprises an open plan kitchen/lounge/diner, two bedrooms, an attic room/home office and shower room. To rear of the property is a low maintenance garden laid to lawn with a small decking area. To the front of the property is an additional patio area ideal for a Smart Car or motorbike as well as two small outbuildings (one currently used as a utility). The property also benefits from one allocated parking space. Bonaire is an ideal option for first-time buyers or those looking for a buy-to-let.

#### Garden

To the rear is a low maintenance garden laid to lawn with a small decking area. To the front of the property is an additional patio area (ideal for parking a Smart Car or motorbike) as well as two small outbuildings (one currently used as a utility).