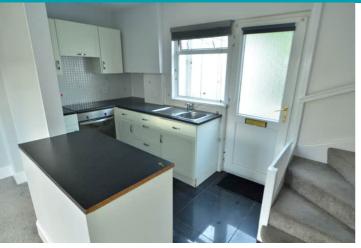

#### **Kitchen** 4.84m x 1.95m (15' 11" x 6' 5")

Lounge 4.86m x 3.29m (15' 11" x 10' 10")

**Bedroom 1** 3.15m x 3.02m (10' 4" x 9' 11")

Bedroom 2 2.99m x 1.88m (9' 10" x 6' 2")

**Shower Room** 1.72m x 1.71m (5' 8" x 5' 7")