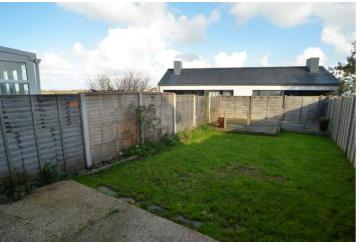

#### Garden

To the rear is a low maintenance garden laid to lawn with a small decking area. To the front of the property is an additional patio area (ideal for parking a Smart Car or motorbike) as well as two small outbuildings (one currently used as a utility).