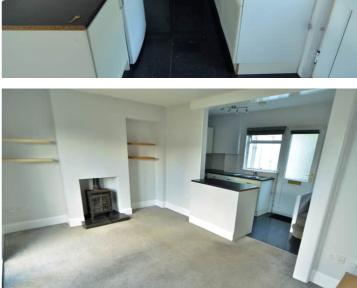

#### **Kitchen** 4.84m x 1.95m (15' 11" x 6' 5")

Lounge 4.86m x 3.29m (15' 11" x 10' 10")

**Bedroom 1** 3.15m x 3.02m (10' 4" x 9' 11")

Bedroom 2 2.99m x 1.88m (9' 10" x 6' 2")

**Shower Room** 1.72m x 1.71m (5' 8" x 5' 7")

#### Garden

To the rear is a low maintenance garden laid to lawn with a small decking area. To the front of the property is an additional patio area (ideal for parking a Smart Car or motorbike) as well as two small outbuildings (one currently used as a utility).