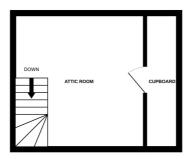

**Attic Room** 3.75m x 3.19m (12' 4" x 10' 6")

#### SCHOOL CATCHMENT

- Amherst Primary School and Les Varendes High School GROUND FLOOR

1ST FLOOR

2ND FLOOR

BONAIRE

Whilst every attempt has been made to ensure the accuracy of the floorplan contained here, measurements of doors, windows, rooms and any other items are approximate and no responsibility is taken for any eror, omission or mis-statement. This plan is for illustrative purposes only and should be used as such by any prospective purchaser. The services, systems and appliances shown have not been tested and no guarantee as to their operability or efficiency can be given. Made with Metropix e2022