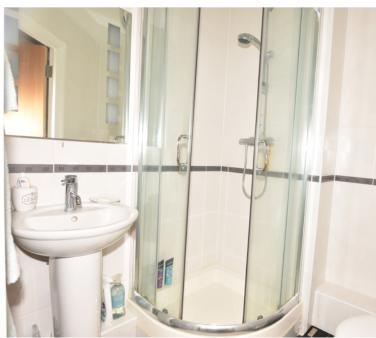

#### En-suite shower room

Shower cubicle with thermostatic shower valve, wash basin and WC, ceramic tiled floor and walls, chrome heated towel rail, extractor fan