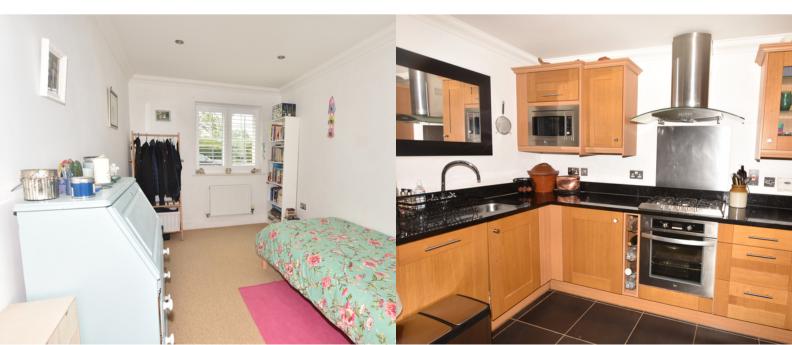

#### Bedroom 2

14' 2" x 8' (4.32m x 2.44m) UPVC double glazed window with rear aspect, TV point, telephone point, radiator

#### Kitchen

11' 1" x 6' 2" (3.37m x 1.88m) Quality range of base and wall cupboards with granite work surface, stainless steel oven and grill, five ring gas hob with stainless steel extractor hood, stainless steel sink with granite drainer, integrated fridge, integrated freezer, integrated washing machine, integrated dishwasher