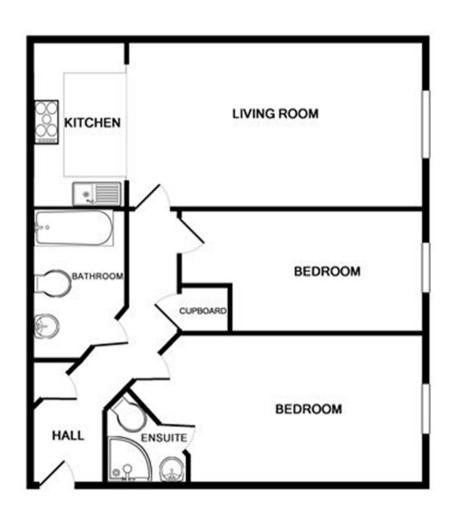

# **Ground Floor**

# **Entrance Hall**

Doors to lounge/dining room, bathroom and bedrooms, door to airing cupboard, door to storage cupboard, entry phone, radiator

# Lounge/Dining Room

20' 6" x 11' (6.26m x 3.35m) UPVC double glazed window with front aspect, BT point, TV point, two radiators, open to kitchen area

#### Kitchen

11' 1" x 6' 2" (3.37m x 1.88m) Quality range of base and wall cupboards with granite work surface, stainless steel oven and grill, five ring gas hob with stainless steel extractor hood, stainless steel sink with granite drainer, integrated fridge, integrated freezer, integrated washing machine, integrated dishwasher

# Main Bedroom

17' x 9' 3" (5.18m x 2.82m) UPVC double glazed window with rear aspect, double built-in wardrobes to either side of the bed with overhead storage cupboards, BT point, TV point, radiator, door to en-suite

#### En-suite shower room

Shower cubicle with thermostatic shower valve, wash basin and WC, ceramic tiled floor and walls, chrome heated towel rail, extractor fan

#### Bedroom 2

14' 2" x 8' (4.32m x 2.44m) UPVC double glazed window with rear aspect, TV point, telephone point, radiator

# Bathroom

Panel enclosed bath with mixer tap & hand shower, wash basin and WC, ceramic tiled floor and walls, chrome heated towel rail, shaver point, extractor fan

# Outside

**Communal Gardens** Situated to the rear of the property

Whilst every attempt has been made to ensure the accuracy of the floor plan contained here, measurements of doors, windows, rooms and any other items are approximate and no responsibility is taken for any error, omission, or mis-statement. This plan is for illustrative purposes only and should be used as such by any prospective purchaser. The services, systems and appliances shown have not been tested and no guarantee as to their operability or efficiency can be given Made with Metropix ©2009