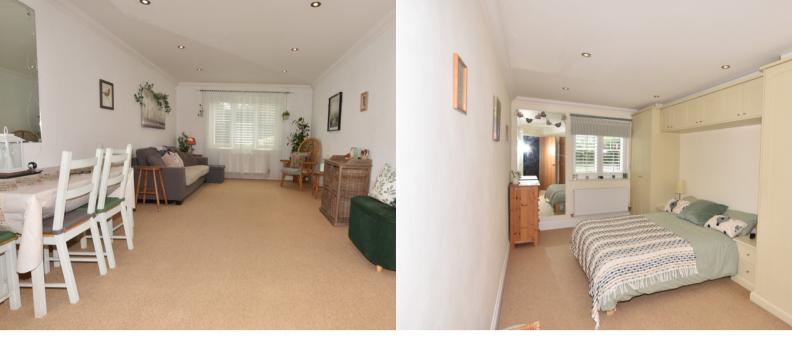

# Lounge/Dining Room

20' 6" x 11' (6.26m x 3.35m) UPVC double glazed window with front aspect, BT point, TV point, two radiators, open to kitchen area

# Main Bedroom

17' x 9' 3" (5.18m x 2.82m) UPVC double glazed window with rear aspect, double built-in wardrobes to either side of the bed with overhead storage cupboards, BT point, TV point, radiator, door to en-suite

#### En-suite shower room

Shower cubicle with thermostatic shower valve, wash basin and WC, ceramic tiled floor and walls, chrome heated towel rail, extractor fan