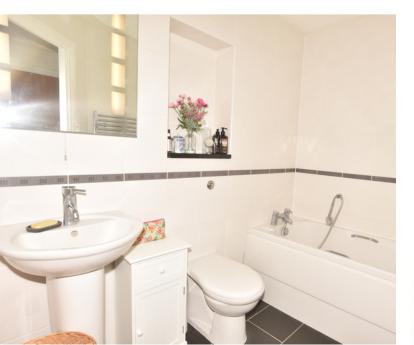

# Bathroom

Panel enclosed bath with mixer tap & hand shower, wash basin and WC, ceramic tiled floor and walls, chrome heated towel rail, shaver point, extractor fan