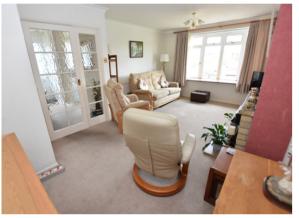

### Sitting Room

18' 2" x 11' 0" (5.54m x 3.35m)

Feature stone fireplace with coal effect electric fire. Radiator. Attractive UPVC double glazed bay window with hardwood sill to front aspect.