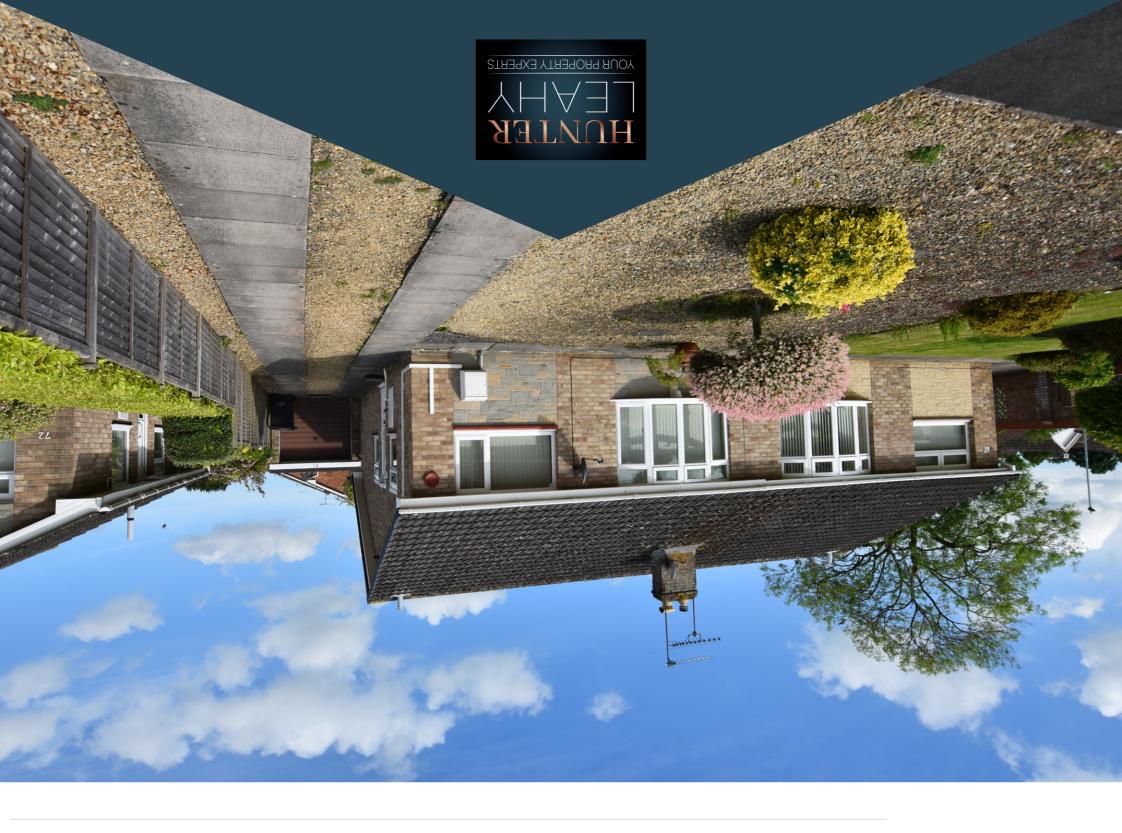

# 71 NIGHTINGALE GARDENS, NAILSEA, BRISTOL, SOMERSET BS48 2BQ

# £329,950 Freehold

This well presented detached bungalow is located in a small and neighbourly Cul de Sac of similar properties just a short, level distance from the town centre with its variety of shops and facilities and excellent public transport links. Offered for sale with no onward chain, the deceptively spacious, well balanced and attractively presented accommodation briefly comprises; Entrance Hall, modern Kitchen with built in oven and hob, Living Room, Bedroom 1, Bedroom2/Dining Room and Bathroom. Outside, the front gardens are open plan and laid to gravel for ease of maintenance with a long driveway providing ample parking and leading to the front door and detached Garage. The glorious rear gardens are fully enclosed and attractively landscaped to enjoy the privacy and West facing aspect.

# Front Garden

Open plan and laid to gravel with central specimen miniature tree. Long drive way to front door and Garage. Outside tap.

### Rear Garden

Rear Garden