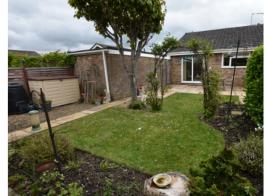

ood sill to front aspect.

# Bedroom 1

12' 5" x 9' 11" (3.78m x 3.02m)

Radiator. UPVC double glazed window to rear overlooking the delightful Gardens.

# Dining Room/Bedroom 2

10' 0" x 9' 0" (3.05m x 2.74m)

Radiator. UPVC double sliding patio door opening on to Rear Garden. Externally fitted sun awning.

## Bathroom

6' 7" x 6' 1" (2.01m x 1.85m)

Tiled and fitted with a white suite comprising; panelled bath with electric shower and glazed screen over, vanity unit with inset basin and low level W.C.. Radiator, vinyl flooring and UPVC double glazed window to side.

# Front Garden

Open plan and laid to gravel with central specimen miniature tree. Long drive way to front door and Garage. Outside tap.

# Garage

Up and over door to front. Power connected.

### Rear Garden

Rear Garden