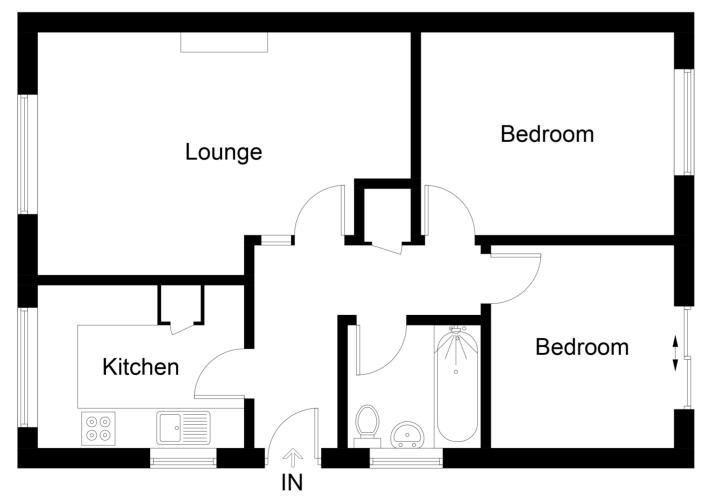

# 71 Nightingale Gardens

Approximate Gross Internal Area = 60.0 sq m / 646 sq ft

For illustrative purposes only. Not to scale. ID1077745

Whilst every attempt has been made to ensure accuracy of the floor plan all measurements are approximate and no responsibility is taken for any error, omission or measurement.

### **Entrance Hall**

Entered via UPVC double glazed door. Airing cupboard. Loft access with fitted ladders. Doors to Kitchen, Sitting Room, Bedroom 1, Bedroom 2/Dining Room and Bathroom.

### Kitchen

10' 1" x 7' 10" (3.07m x 2.39m)

Fitted with a modern range of wall and base units with roll edge work surfaces over. Inset sink and drainer with mixer tap and tiled splash backs. Built in electric oven and gas hob with extractor over. Spaces for dishwasher, washing machine and upright fridge/freezer. A bright and airy dual aspect with UPVC double glazed windows to front and side. Vinyl floor covering.

# Bedroom 1

12' 5" x 9' 11" (3.78m x 3.02m)

Radiator. UPVC double glazed window to rear overlooking the delightful Gardens.

# Dining Room/Bedroom 2

10' 0" x 9' 0" (3.05m x 2.74m)

Radiator. UPVC double sliding patio door opening on to Rear Garden. Externally fitted sun awning.

## Bathroom

6' 7" x 6' 1" (2.01m x 1.85m)

Tiled and fitted with a white suite comprising; panelled bath with electric shower and glazed screen over, vanity unit with inset basin and low level W.C.. Radiator, vinyl flooring and UPVC double glazed window to side.