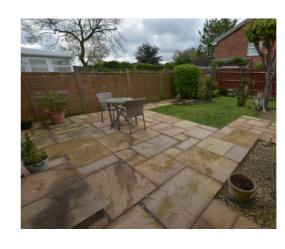

dwood sill to front aspect.

# Bedroom 1

12' 5" x 9' 11" (3.78m x 3.02m)

Radiator. UPVC double glazed window to rear overlooking the delightful Gardens.

# Dining Room/Bedroom 2

10' 0" x 9' 0" (3.05m x 2.74m)

Radiator. UPVC double sliding patio door opening on to Rear Garden. Externally fitted sun awning.

## Bathroom

6' 7" x 6' 1" (2.01m x 1.85m)

Tiled and fitted with a white suite comprising; panelled bath with electric shower and glazed screen over, vanity unit with inset basin and low level W.C.. Radiator, vinyl flooring and UPVC double glazed window to side.

# Front Garden

Open plan and laid to gravel with central specimen miniature tree. Long drive way to front door and Garage. Outside tap.

# Garage

Up and over door to front. Power connected.

### Rear Garden

Rear Garden