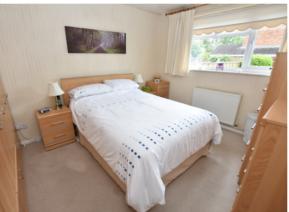

# Bedroom 1

12' 5" x 9' 11" (3.78m x 3.02m)

Radiator. UPVC double glazed window to rear overlooking the delightful Gardens.