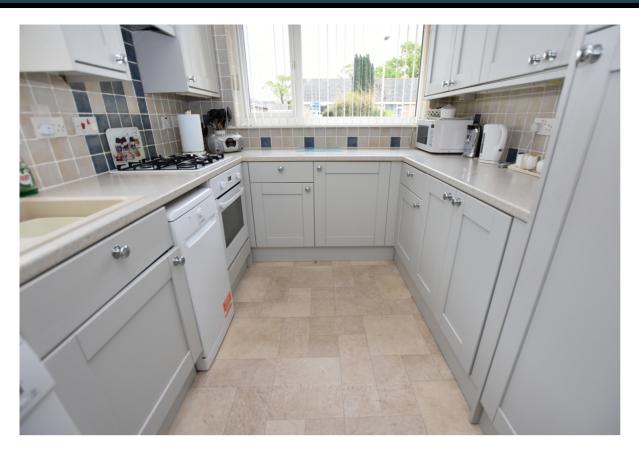

### Kitchen

10' 1" x 7' 10" (3.07m x 2.39m)

Fitted with a modern range of wall and base units with roll edge work surfaces over. Inset sink and drainer with mixer tap and tiled splash backs. Built in electric oven and gas hob with extractor over. Spaces for dishwasher, washing machine and upright fridge/freezer. A bright and airy dual aspect with UPVC double glazed windows to front and side. Vinyl floor covering.