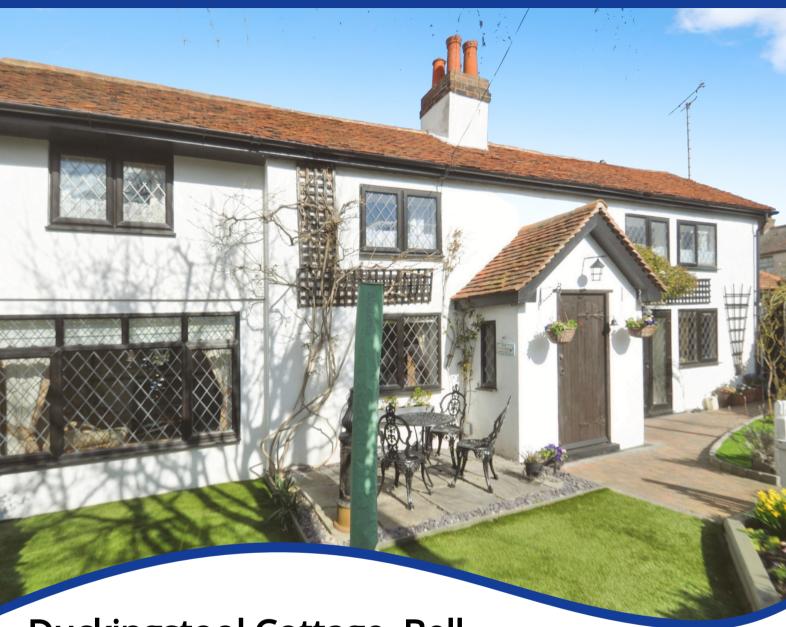

Duckingstool Cottage, Bell Street, Great Baddow, Chelmsford, Essex, CM2 7JR

- GUIDE PRICE £500,000 £525,000
- DETACHED CHARACTER COTTAGE
- TWO/THREE BEDROOMS
- 19' LOUNGE
- 21' PRINCIPAL BEDROOM

- MODERN FITTED KITCHEN
- PRIVATE GARDEN
- LOCATED WITHIN THE HEART OF GREAT BADDOW
- OFF ROAD PARKING
- NO ONWARD CHAIN

# PROPERTY DESCRIPTION

\*\*GUIDE PRICE £500,000 - £525,000\*\*

Located within the heart of Great Baddow is this beautifully presented detached cottage. The accommodation comprises of an entrance hall, lounge with gas feature fireplace, dining room, fitted kitchen, cloakroom/utility room and bedroom three/study to the ground floor with two bedrooms and shower room to the first floor. The property further benefits from gas central heating, a driveway providing off road parking and a secluded private garden.

Duckingstool Cottage is hidden away within the heart of Great Baddow and is within striking distance of local amenities to include the Vineyards shopping precinct. Chelmsford city centre offers a more comprehensive range of entertainments, shopping amenities and of course the mainline railway station with services to London Liverpool Street. NO ONWARD CHAIN (Council Tax Band - D)

#### Exterior

The property can be accessed from Bell Street via the entrance gate or the double gates providing vehicular access to the driveway which is surrounded by picket fencing. The remainder of the garden offers a private setting with a range of mature flower, trees and shrubs and garden shed.