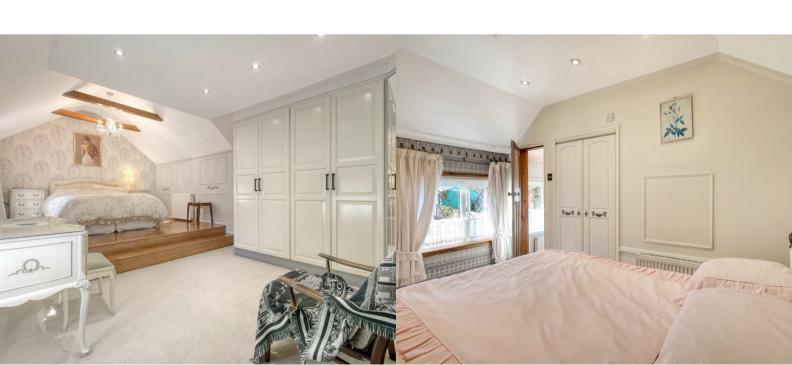

### **Bedroom One**

21' 4" x 11' 3" (6.50m x 3.43m)

Two double glazed windows to front, cast iron feature fireplace, fitted wardrobes.

### **Bedroom Two**

11' 9" x 7' 8" (3.58m x 2.34m)

Fitted wardrobe, double glazed window to front, loft access.