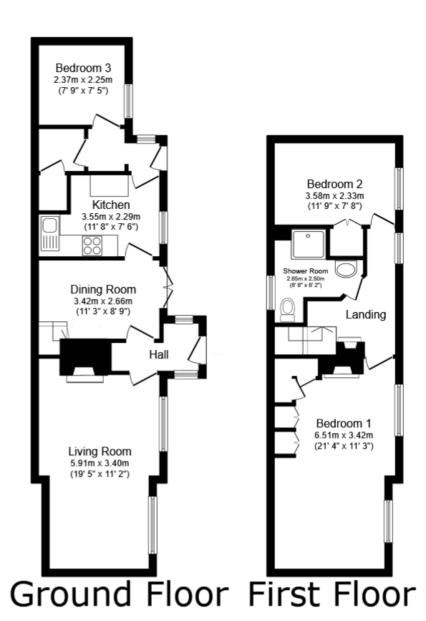

### **Property Information**

(With approximate room sizes)
Entrance door leads into entrance lobby.

#### **Entrance Hall**

Door to lounge and dining room.

#### Lounge

19' 5" x 11' 2" (5.92m x 3.40m)

Two double glazed windows to front, gas feature fireplace with brick surround.

## **Dining Room**

11' 3" x 8' 9" (3.43m x 2.67m)

Double glazed french doors to front, stairs rising to first floor, gas feature fireplace with brick surround, door to kitchen.

### Kitchen

11' 8" x 7' 6" (3.56m x 2.29m)

Fitted with a range of base and wall mounted storage cupboards, double glazed window to front, space for rangemaster cooker, space for fridge/freezer, integrated dishwasher, ceramic sink unit, integrated microwave, door to inner lobby.

#### Inner Lobby

Storage cupboard, archway to kitchen, double glazed window to side, door to cloakroom/utility and door to bedroom 3/study.

## Cloakroom/Utility Room

Low level wc with built in wash hand basin, heated towel rail, space and plumbing for washing machine, space for tumble dryer, cupboard housing the Vaillant gas combination boiler.

### Bedroom Three/Study

7' 9" x 7' 5" (2.36m x 2.26m)

Double glazed window to front.

### First Floor Landing

Cast iron feature fireplace, double glazed window to front, doors to:

### **Bedroom One**

21' 4" x 11' 3" (6.50m x 3.43m)

Two double glazed windows to front, cast iron feature fireplace, fitted wardrobes.

### **Bedroom Two**

11' 9" x 7' 8" (3.58m x 2.34m)

Fitted wardrobe, double glazed window to front, loft access.

#### **Shower Room**

8' 8" x 8' 2" (2.64m x 2.49m)

Independent shower cubicle, wash hand basin, low level wc, double glazed window to rear, heated towel rail.