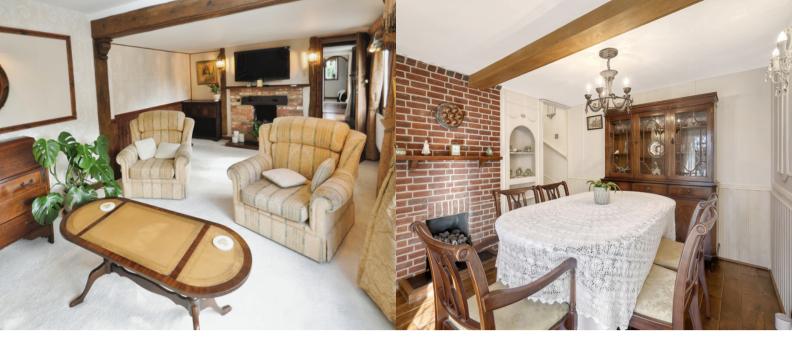

#### Lounge

19' 5" x 11' 2" (5.92m x 3.40m)

Two double glazed windows to front, gas feature fireplace with brick surround.

## **Dining Room**

11' 3" x 8' 9" (3.43m x 2.67m)

Double glazed french doors to front, stairs rising to first floor, gas feature fireplace with brick surround, door to kitchen.