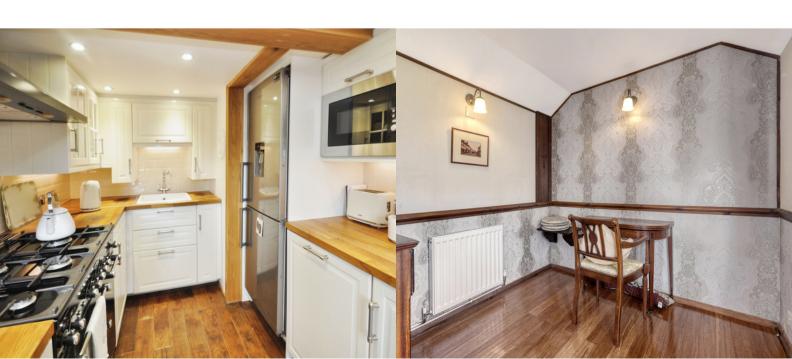

### Kitchen

11' 8" x 7' 6" (3.56m x 2.29m)

Fitted with a range of base and wall mounted storage cupboards, double glazed window to front, space for rangemaster cooker, space for fridge/freezer, integrated dishwasher, ceramic sink unit, integrated microwave, door to inner lobby.

#### Inner Lobby

Storage cupboard, archway to kitchen, double glazed window to side, door to cloakroom/utility and door to bedroom 3/study.