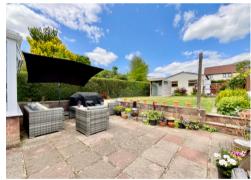

The property benefits from a good size rear garden with access to a service lane and good size garage.

To the ground floor: An entrance hall with stairs to first floor. A lounge with bay window benefits from a wood burner having wooden mantle over.

To the second floor: A large loft room provides a 4th bedroom with velux windows

Outside: To the front: A garden and driveway, side access via gate.

To the rear: A patio area leads up to a large garden laid to lawn enclosed by fencing with side path to rear access and a good size garage having electric up and over door.