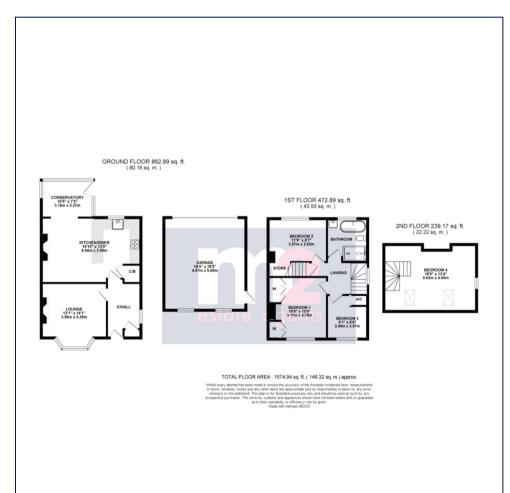

The property benefits from a good size rear garden with access to a service lane and good size garage.

To the ground floor: An entrance hall with stairs to first floor. A lounge with bay window benefits from a wood burner having wooden mantle over.

The refitted kitchen opens to a dining room with engineered wooden floor extending to a conservatory overlooking the rear garden with glass roof.

To the first floor: A landing leads to 3 bedrooms and a contemporary bathroom with double ended bath and large walk-in shower.

To the second floor: A large loft room provides a 4th bedroom with velux windows

Outside: To the front: A garden and driveway, side access via gate.

To the rear: A patio area leads up to a large garden laid to lawn enclosed by fencing with side path to rear access and a good size garage having electric up and over door.