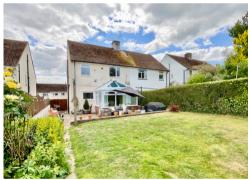

The property benefits from a good size rear garden with access to a service lane and good size garage.

To the ground floor: An entrance hall with stairs to first floor. A lounge with bay window benefits from a wood burner having wooden mantle over.

To the second floor: A large loft room provides a 4th bedroom with velux windows

Outside: To the front: A garden and driveway, side access via gate.

To the rear: A patio area leads up to a large garden laid to lawn enclosed by fencing with side path to rear access and a good size garage having electric up and over door.