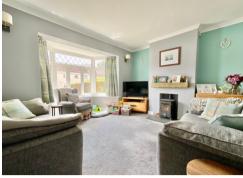

The property benefits from a good size rear garden with access to a service lane and good size garage.

To the ground floor: An entrance hall with stairs to first floor. A lounge with bay window benefits from a wood burner having wooden mantle over.