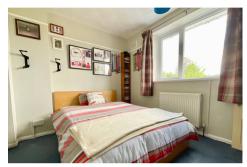

The property benefits from a good size rear garden with access to a service lane and good size garage.

To the ground floor: An entrance hall with stairs to first floor. A lounge with bay window benefits from a wood burner having wooden mantle over.

To the second floor: A large loft room provides a 4th bedroom with velux windows

Outside: To the front: A garden and driveway, side access via gate.

To the rear: A patio area leads up to a large garden laid to lawn enclosed by fencing with side path to rear access and a good size garage having electric up and over door.