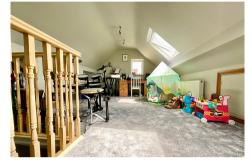

To the second floor: A large loft room provides a 4th bedroom with velux windows

Outside: To the front: A garden and driveway, side access via gate.

To the rear: A patio area leads up to a large garden laid to lawn enclosed by fencing with side path to rear access and a good size garage having electric up and over door.