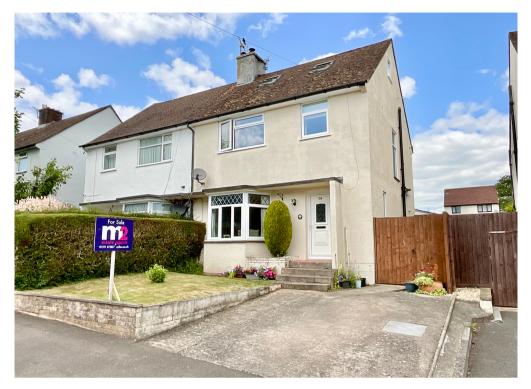

## 38 Ladyhill, Usk. NP15 1SH £350,000 Tenure Freehold

- EXTENDED SEMI DETACHED HOME
- EXCELLENT FAMILY ACCOMMODATION OVER 3 LEVELS
- ENTRANCE HALL
- LOUNGE
- GOOD SIZE KITCHEN/DINER OPENING TO CONSERVATORY
- 4 BEDROOMS
- REFITTED BATHROOM
- DRIVEWAY & GARDEN TO FRONT
- GOODSIZE REAR GARDEN AND GARAGE

An extended 4 bedroom semi detached property, offering excellent family accommodation over 3 levels, situated in this convenient location on the outskirts of Usk within easy access of the town centre, local schools and the A449.