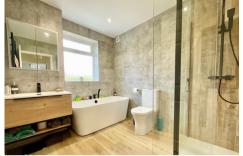

The refitted kitchen opens to a dining room with engineered wooden floor extending to a conservatory overlooking the rear garden with glass roof.

To the first floor: A landing leads to 3 bedrooms and a contemporary bathroom with double ended bath and large walk-in shower.