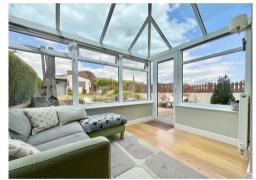

The refitted kitchen opens to a dining room with engineered wooden floor extending to a conservatory overlooking the rear garden with glass roof.

To the first floor: A landing leads to 3 bedrooms and a contemporary bathroom with double ended bath and large walk-in shower.