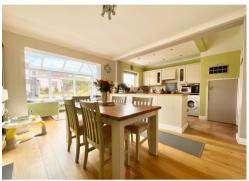

The refitted kitchen opens to a dining room with engineered wooden floor extending to a conservatory overlooking the rear garden with glass roof.

To the first floor: A landing leads to 3 bedrooms and a contemporary bathroom with double ended bath and large walk-in shower.