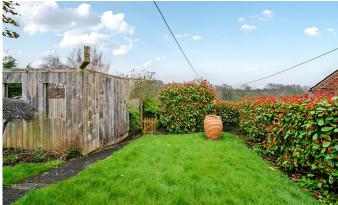

#### **OUTSIDE**

At the front a driveway provides ample parking, a detached 'Dunster House' wooden garage with double doors, internal and external power and internal light. There is a double car port with lighting and a utility building with power and light also. The pleasing grounds incorporate lawn and patio areas along with plants, hedging and fencing. A pathway leads to a further area of garden with a shed. In the main part of the garden is a pergola and electric point. There is also a greenhouse with power..