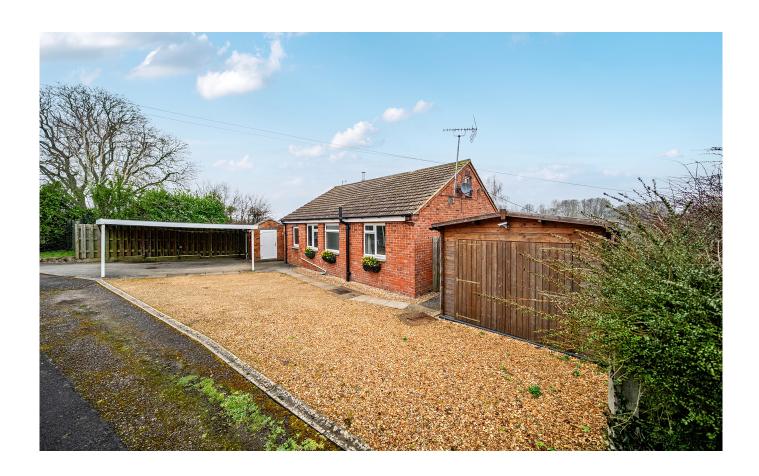

# £299,950 Freehold

An pleasing detached two bedroom bungalow with mature grounds along with ample parking and a detached garage. This lovely home occupies a tucked away, non estate position. Double glazing and gas fired central heating. Viewing highly advised.

#### **OUTSIDE**

At the front a driveway provides ample parking, a detached 'Dunster House' wooden garage with double doors, internal and external power and internal light. There is a double car port with lighting and a utility building with power and light also. The pleasing grounds incorporate lawn and patio areas along with plants, hedging and fencing. A pathway leads to a further area of garden with a shed. In the main part of the garden is a pergola and electric point. There is also a greenhouse with power..