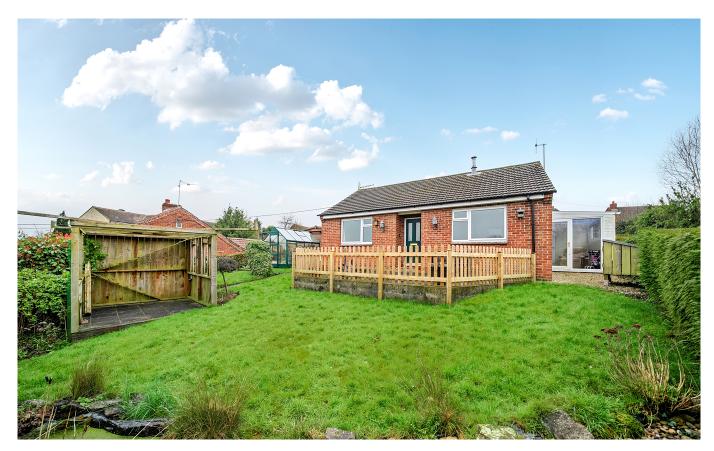

#### **DESCRIPTION**

A pleasing detached two bedroom bungalow that enjoys a non estate position at the end of a lane. The home has gas central heating and double glazing along with upgraded kitchen, bathroom and flooring. The accommodation comprises a hallway, lounge with multi fuel wood burner, kitchen, two bedrooms, shower room, conservatory, car port with under lighting, detached garage with power and lighting. Further potential to extend subject to pp.

#### **OUTSIDE**

At the front a driveway provides ample parking, a detached 'Dunster House' wooden garage with double doors, internal and external power and internal light. There is a double car port with lighting and a utility building with power and light also. The pleasing grounds incorporate lawn and patio areas along with plants, hedging and fencing. A pathway leads to a further area of garden with a shed. In the main part of the garden is a pergola and electric point. There is also a greenhouse with power..