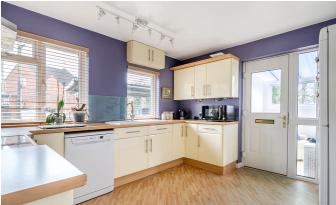

#### **DESCRIPTION**

A pleasing detached two bedroom bungalow that enjoys a non estate position at the end of a lane. The home has gas central heating and double glazing along with upgraded kitchen, bathroom and flooring. The accommodation comprises a hallway, lounge with multi fuel wood burner, kitchen, two bedrooms, shower room, conservatory, car port with under lighting, detached garage with power and lighting. Further potential to extend subject to pp.