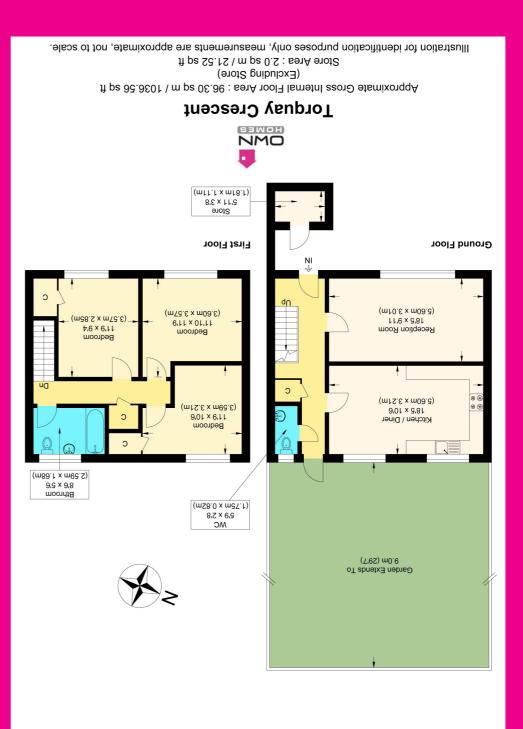

Accommodation comprises of entrance hall, downstairs storage cupboard and cloakroom. There is a spacious kitchen/diner which is open plan. This creates a sociable space and is ideal for entertaining. To the rear of the property there is a lounge with views onto the garden.

Upstairs are three double bedrooms and the main family bathroom. The bathroom comprises of enclosed bath with shower, wash basin and W/C.

All three bedrooms are doubles as this is the larger style, there is also a large storage cupboard on the landing.