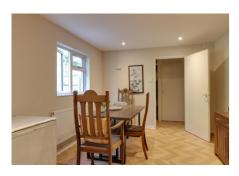

Accommodation comprises of entrance hall, downstairs storage cupboard and cloakroom. There is a spacious kitchen/diner which is open plan. This creates a sociable space and is ideal for entertaining. To the rear of the property there is a lounge with views onto the garden.