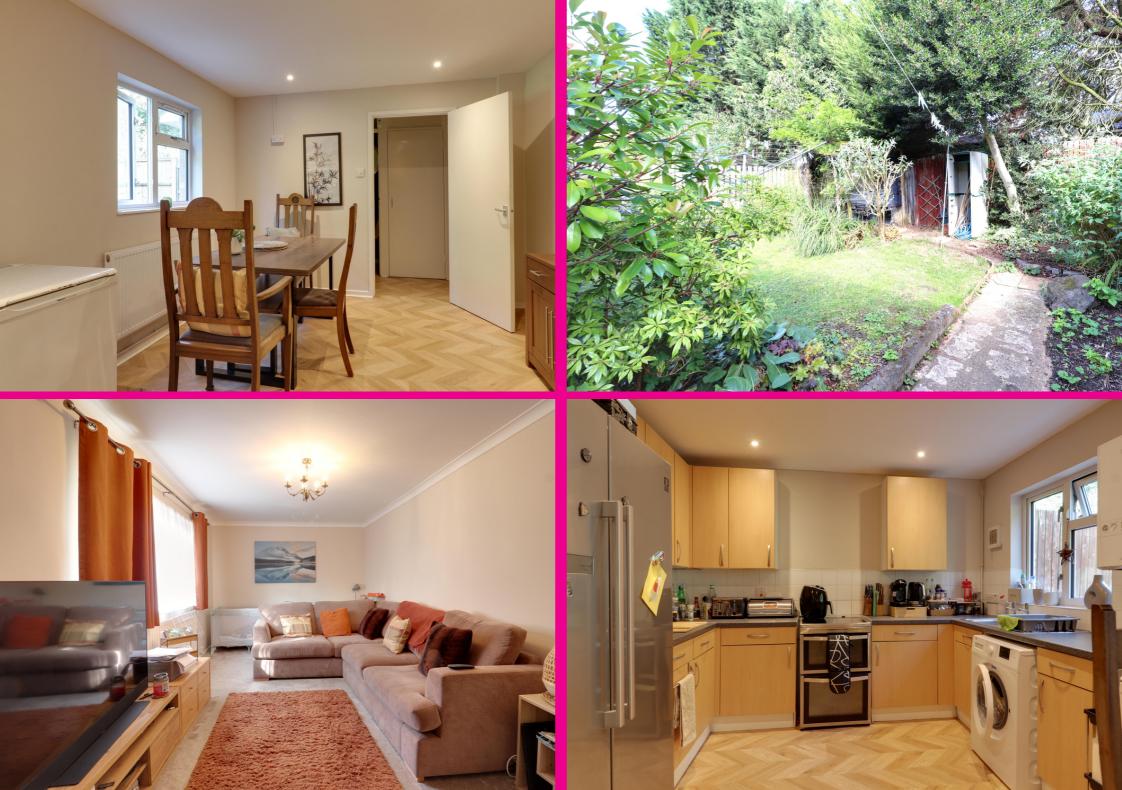

Accommodation comprises of entrance hall, downstairs storage cupboard and cloakroom. There is a spacious kitchen/diner which is open plan. This creates a sociable space and is ideal for entertaining. To the rear of the property there is a lounge with views onto the garden.

Outside to the front there is lots of communal parking PLEASE NOTE: There are two cul-de-sacs that can be used for parking which are both close to the property.

The rear garden is well established and has mature trees and shrubs.