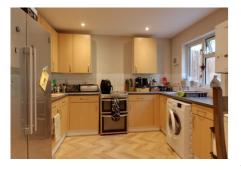

Accommodation comprises of entrance hall, downstairs storage cupboard and cloakroom. There is a spacious kitchen/diner which is open plan. This creates a sociable space and is ideal for entertaining. To the rear of the property there is a lounge with views onto the garden.