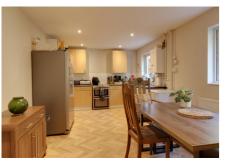

Accommodation comprises of entrance hall, downstairs storage cupboard and cloakroom. There is a spacious kitchen/diner which is open plan. This creates a sociable space and is ideal for entertaining. To the rear of the property there is a lounge with views onto the garden.