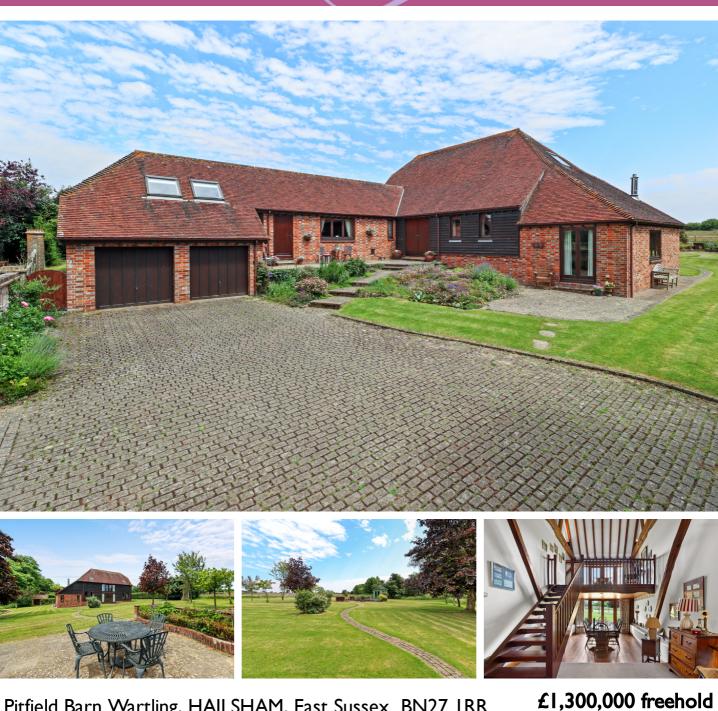

## Pitfield Barn Wartling, HAILSHAM, East Sussex BN27 IRR

Set up a long driveway and surrounded by grounds of approximately 12 acres is this fabulous detached period barn conversion (unlisted) which enjoys spacious and versatile accommodation arranged around an impressive vaulted dining hall with large bedrooms, home office and garaging for four vehicles.

**Detached Barn Conversion** 

4/5 Bedrooms

Approx. 12 Acres

Stunning Rural Views

Double Garage Small Copse

Double Car Barn

Feature Pond

Home Office