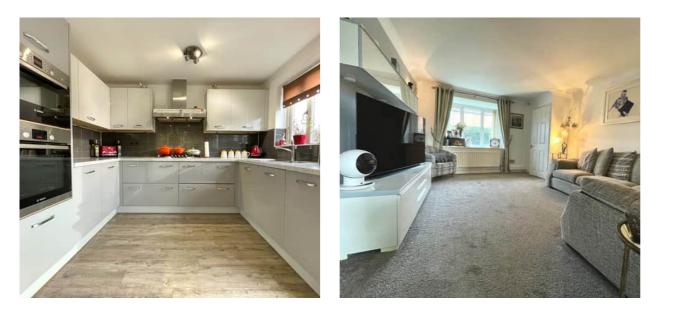

As you enter this property, you are greeted by an entrance hall, which leads into the spacious, cozy sitting room. The kitchen dinner offers ample storage space, built in appliances including two ovens, and access to the rear garden via sliding glass doors. The first floor comprises of the family bathroom, bedroom three, bedroom two and the master bedroom two and the master bedroom offer built in wardrobes. Externally, the property offers a single garage, and driveway parking for one car.

#### **ENTRANCE HALL**

**SITTING ROOM** 17' 5" x 11' 9" (5.31m x 3.58m)

**KITCHEN / DINING ROOM** 15' 1" x 10' 7" (4.60m x 3.23m)