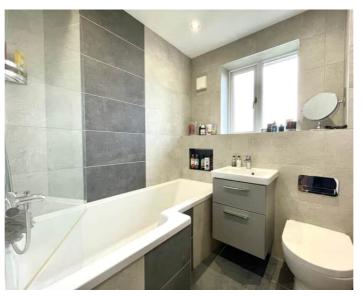

# FIRST FLOOR

**FAMILY BATHROOM** 6' 10" x 6' 2" (2.08m x 1.88m)

**BEDROOM TWO** 8' 5" x 10' 7" (2.57m x 3.23m)

MASTER BEDROOM 12' 8" x 8' 6" (3.86m x 2.59m)

**BEDROOM THREE** 9' 5" x 6' 5" (2.87m x 1.96m)