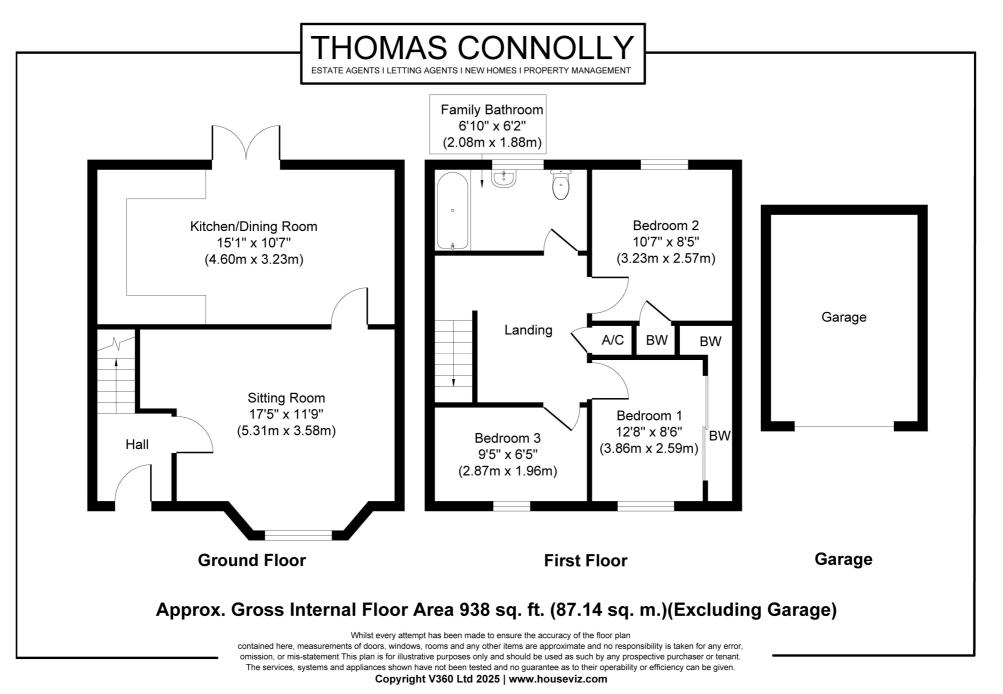

As you enter this property, you are greeted by an entrance hall, which leads into the spacious, cozy sitting room. The kitchen dinner offers ample storage space, built in appliances including two ovens, and access to the rear garden via sliding glass doors. The first floor comprises of the family bathroom, bedroom three, bedroom two and the master bedroom two and the master bedroom offer built in wardrobes. Externally, the property offers a single garage, and driveway parking for one car.

#### **ENTRANCE HALL**

**SITTING ROOM** 17' 5" x 11' 9" (5.31m x 3.58m)

**KITCHEN / DINING ROOM** 15' 1" x 10' 7" (4.60m x 3.23m)

# FIRST FLOOR

**FAMILY BATHROOM** 6' 10" x 6' 2" (2.08m x 1.88m)

**BEDROOM TWO** 8' 5" x 10' 7" (2.57m x 3.23m)

MASTER BEDROOM 12' 8" x 8' 6" (3.86m x 2.59m)

**BEDROOM THREE** 9' 5" x 6' 5" (2.87m x 1.96m)

## **REAR GARDEN**

SINGLE GARAGE