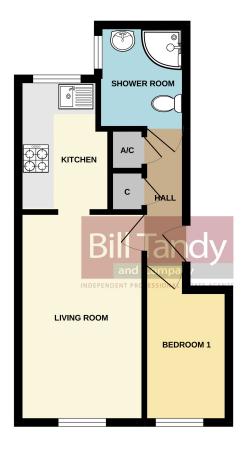

3 MERCIAN COURT, MAXWELL CLOSE, LICHFIELD WS13 6TZ

Whilst every attempt has been made to ensure the accuracy of the floorplan contained here, measurements of doors, windows, rooms and any other items are approximate and no responsibility is taken for lary error, prospective purchaser. The services, systems and applicance shown have not been tested and no guarantee as to their operability or efficiency can be given.