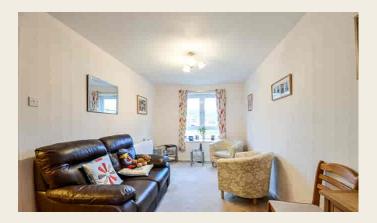

#### LIVING ROOM

 $4.45 \text{m} \times 2.66 \text{m} (14' 7" \times 8' 9")$  having modern digitally controlled electric radiator, UPVC double glazed window to front, T.V. aerial and media points, electric convector heater and opening through to: