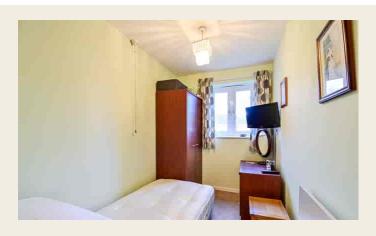

## **BEDROOM**

 $3.25m \max x 1.79m (10' 8" \max x 5' 10")$  having an electric panel heater and UPVC double glazed window to front.