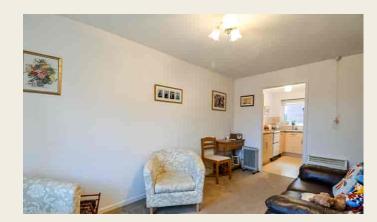

#### LIVING ROOM

 $4.45 \text{m} \times 2.66 \text{m} (14' 7" \times 8' 9")$  having modern digitally controlled electric radiator, UPVC double glazed window to front, T.V. aerial and media points, electric convector heater and opening through to:

#### **KITCHEN**

2.81m x 2.04m max (1.65m min) (9' 3" x 6' 8" max 5'5" min) refitted with pre-formed work surface space with base storage cupboards and drawers, single drainer sink unit, wall mounted storage cupboards, Creda Starlight electric cooker, fridge/freezer and automatic washing machine, tiled splashbacks and UPVC double glazed window with remote opener.