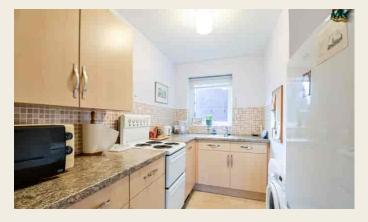

#### **KITCHEN**

2.81m x 2.04m max (1.65m min) (9' 3" x 6' 8" max 5'5" min) refitted with pre-formed work surface space with base storage cupboards and drawers, single drainer sink unit, wall mounted storage cupboards, Creda Starlight electric cooker, fridge/freezer and automatic washing machine, tiled splashbacks and UPVC double glazed window with remote opener.