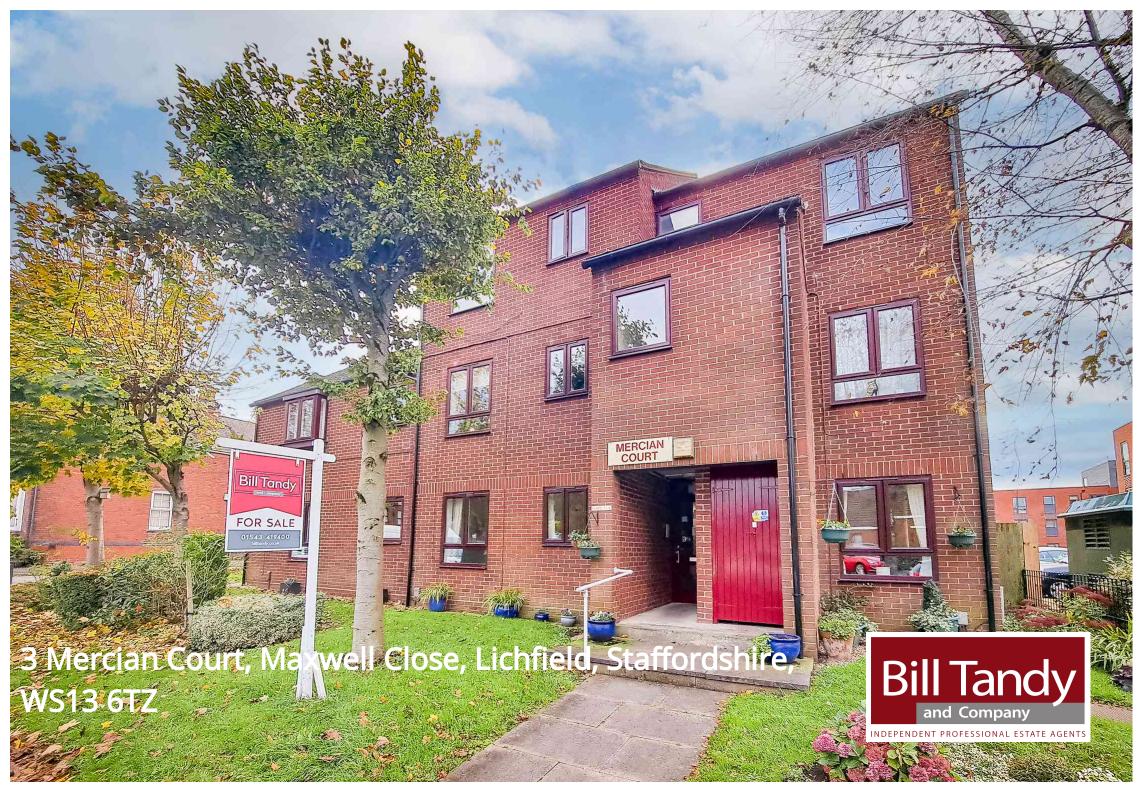

# 3 Mercian Court, Maxwell Close, Lichfield, Staffordshire, WS13 6TZ

# £49,995 Representing a 70% Share

\*\* NEW PRICE AND STAR BUY \*\* GROUND FLOOR RETIREMENT APARTMENT IN THE CITY CENTRE \*\* Conveniently situated within easy reach of city centre amenities, this ground floor retirement apartment for over 55's offers an excellent opportunity within the cathedral city centre. For sale with a shared ownership offering of 70% making this highly affordable property an ideal purchase with low running costs including electric heating and double glazing. Just minutes from city centre amenities, and opposite the Greenhill Health Centre, the property is perfectly positioned to take advantage of all that Lichfield cathedral city has to offer. Available with immediate vacant possession and the benefit of no upward chain, an early viewing would be strongly encouraged.