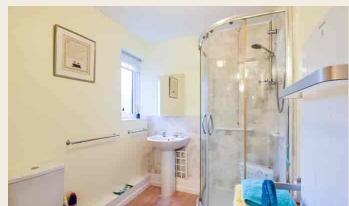

### **SHOWER ROOM**

having corner quadrant shower cubicle with tiled surround and Triton T80 electric shower fitment, pedestal wash hand basin, W.C., partial ceramic tiling, modern Dimplex digitally controlled electric radiator and towel rail.