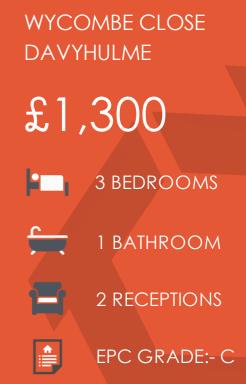

## Wycombe Close, Davyhulme, M41 7ND

## **PROPERTY DETAILS**

\*\*AVAILABLE NOW\*\* - VITALSPACE ESTATE AGENTS are delighted to offer for rental this beautifully appointed and tastefully finished THREE BEDROOM extended mid town house. If you are looking for a property in genuine 'move in' condition be sure to book your viewing early. In brief the accommodation to the ground floor comprises a welcoming hallway, bay fronted living room which is open through to the dining room and in turn the extended kitchen. To 30 the first floor the is the shaped landing and three piece shower room. The property is warmed by gas central heating and is uPVC double glazed. Externally to the front there is a pleasant garden and pathway to the front door. To the rear there is a paved patio with main