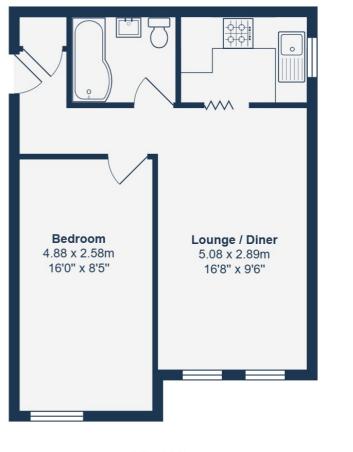

## FIRST FLOOR

### Hallway

Ceiling lights, storage cupboard, radiator, fitted carpet.

# Lounge/Diner

5.08m x 2.89m (16' 8" x 9' 6") Ceiling lights, double-glazed sash windows, sofa, lamp, bookcase, radiator, fitted carpet.

## Bedroom

4.88m x 2.58m (16' 0" x 8' 6") Ceiling light, double-glazed sash window, bed, wardrobe, chests of drawers, radiator, fitted carpet.

#### **Kitchen**

2.44m x 1.65m (8' 0" x 5' 5")
Ceiling lights, fitted kitchen units, sink with drainer, gas hob with
overhead fan extractor, electric oven, fridge, washing machine.

# Bathroom

2.01m x 1.65m (6' 7" x 5' 5") Ceiling light,bathrub, sink, WC, tiled flooring.

### **First Floor**

Total Area: 40.2 m<sup>2</sup> ... 433 ft<sup>2</sup>

Drawn for Stanfords Sales & Lettings This floorplan is for illustrative purposes only. Whilst every effort has been made to ensure the accuracy of the plan, the dimensions and total area are approximated only and should not be relied upon.