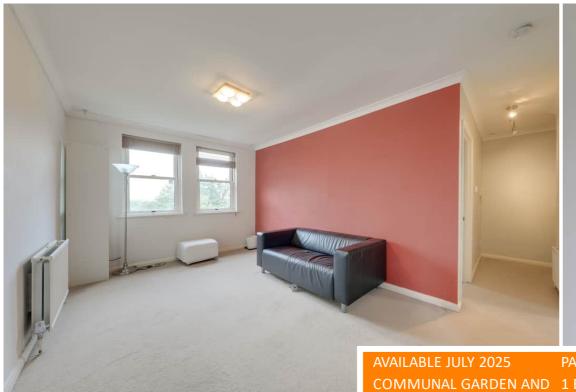

# Lounge/Diner

5.08m x 2.89m (16' 8" x 9' 6") Ceiling lights, double-glazed sash windows, sofa, lamp, bookcase, radiator, fitted carpet.