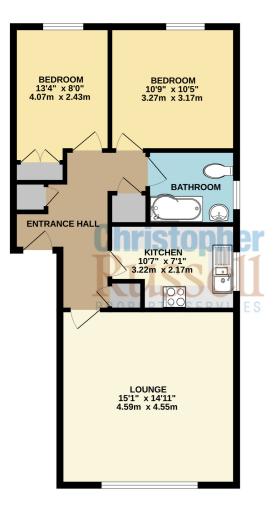

Ground Rent: £25.00 per annum

Council Tax: Band C

GROUND FLOOR 663 sq.ft. (61.6 sq.m.) approx.

TOTAL FLOOR AREA: 663 sq.ft. (61.6 sq.m.) approx. White every attempt has been made to ensure the accuracy of the floorplan contained here, measurements of cloore, windows, rooms and any other flems are approxed and any and should be used a such by any perspective purchase. This plan is for illustrative purposes only and should be used as such by any perspective purchase. The span is for illustrative purposes only and should be used as such by any perspective purchase. The span is for illustrative purposes only and should be used as such by any advantees as to their operability of reflective y can be given.