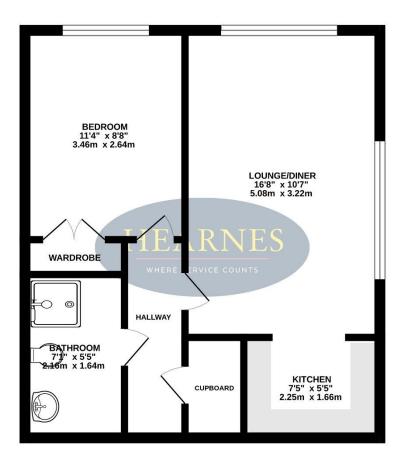

## FIRST FLOOR 425 sq.ft. (39.5 sq.m.) approx.

Whilst every attempt has been made to ensure the accuracy of the floorplain contained here, measurements of coors, windows, morris and any other ferms are agreemable and no responsibility is taken for any error, and coors, windows, morris and any other ferms are agreemable and no responsibility is taken for any error, prospective purchaser. The services, systems and agaillances shown have not been tested and no guarantee as to their operability or efficiency can be given.