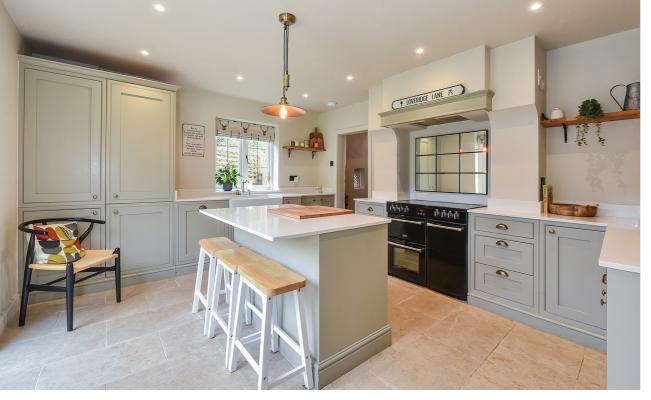

The ground floor offers a flexible range of reception rooms with a modern farmhouse style kitchen, there is a lovely dining room and a gorgeous separate sitting room with an inglenook fireplace with exposed brickwork inset with log burner. The ground floor is completed by a large study adjacent to the sitting room which could be combined to offer ancillary accommodation.