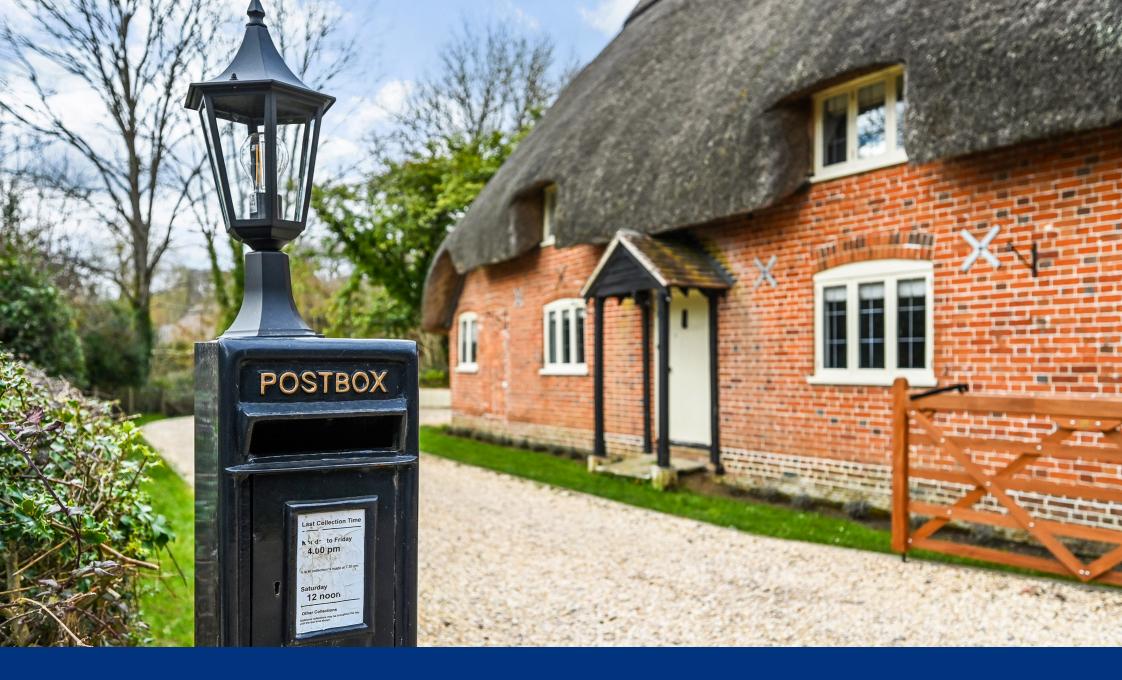

## Popes Cottage, Brook, Lyndhurst SO43 7HE

## £900,000

- Quintessential Cottage
- 2000 square feet
- Sought after village
- Great access to Forest

- Third of an acre
- Beautifully renovated
- Period features
- Viewing essential

An absolutely stunning Grade II cottage in one of the New Forest's most desirable villages. Popes Cottage has been the subject of a meticulous and stunning scheme of renovation and now offers period features combined with the convenience of modern day living.

Brook is situated within the New Forest National Park and whilst in a super village also offers good road access via the M27 and A36. With walking distance of Popes Cottage are two excellent pubs both serving food. There are two championship Golf Course and a village shop. The villages of Brook and Bramshaw offer numerous outdoor pursuits across the Forest and abundance of wildlife can be found including horses, donkeys, cows, sheep and pigs as these villages are one of the few that celebrate the ancient New Forest tradition of pannage. The accommodation is arranged over two floors and benefits from a wealth of period features and charm befitting of the properties age.