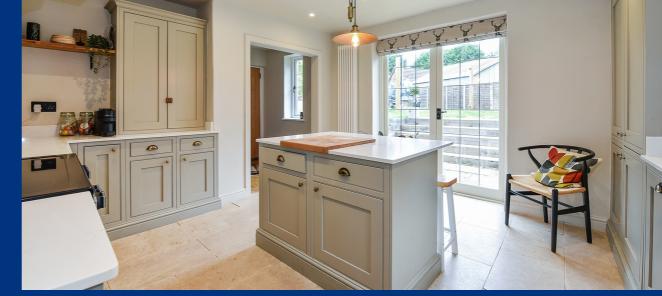

The ground floor offers a flexible range of reception rooms with a modern farmhouse style kitchen, there is a lovely dining room and a gorgeous separate sitting room with an inglenook fireplace with exposed brickwork inset with log burner. The ground floor is completed by a large study adjacent to the sitting room which could be combined to offer ancillary accommodation.