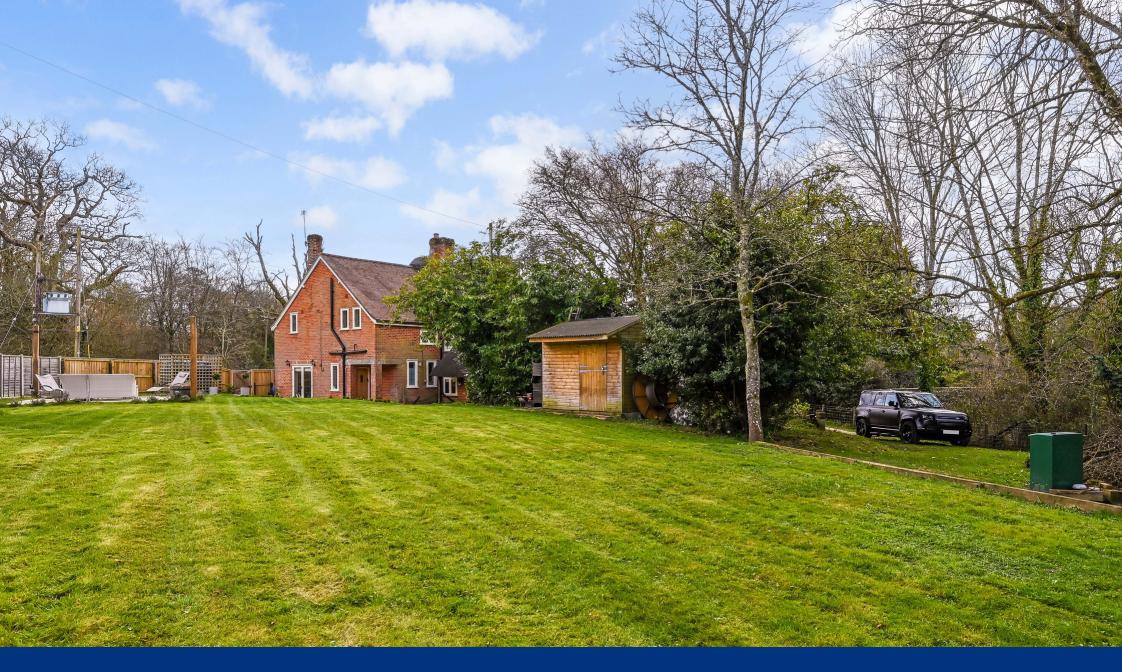

The gardens are delightful and extend to just shy of 1/2 an acre with a large patio area providing a great al-fresco entertaining space the majority of the garden is laid to lawn. There is ample parking at Popes Cottage with a driveway to the front and access to the rear.