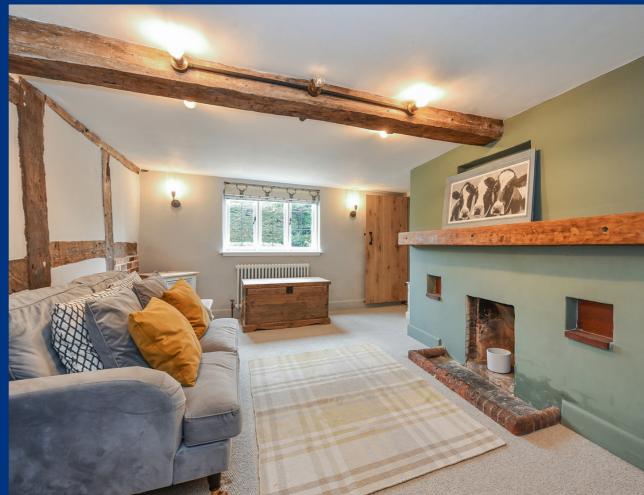

The ground floor offers a flexible range of reception rooms with a modern farmhouse style kitchen, there is a lovely dining room and a gorgeous separate sitting room with an inglenook fireplace with exposed brickwork inset with log burner. The ground floor is completed by a large study adjacent to the sitting room which could be combined to offer ancillary accommodation.