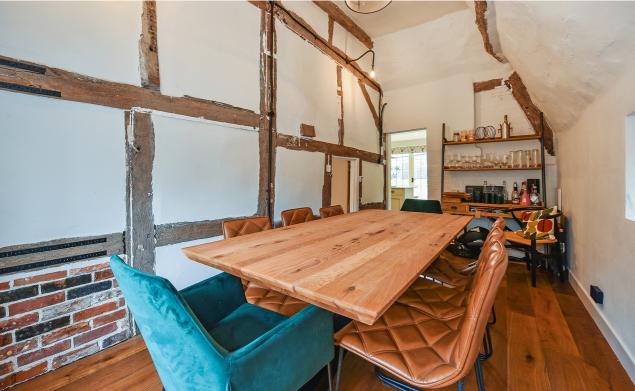

The ground floor offers a flexible range of reception rooms with a modern farmhouse style kitchen, there is a lovely dining room and a gorgeous separate sitting room with an inglenook fireplace with exposed brickwork inset with log burner. The ground floor is completed by a large study adjacent to the sitting room which could be combined to offer ancillary accommodation.

The first floor offer three magnificent bedroom suites, with vaulted ceilings and exposed beams creating a superb ambience. The principle bedroom is set to the rear of the house providing a wonderful sense of privacy, it also has an en-suite. The further two well proportioned double bedrooms are served by a family bathroom.