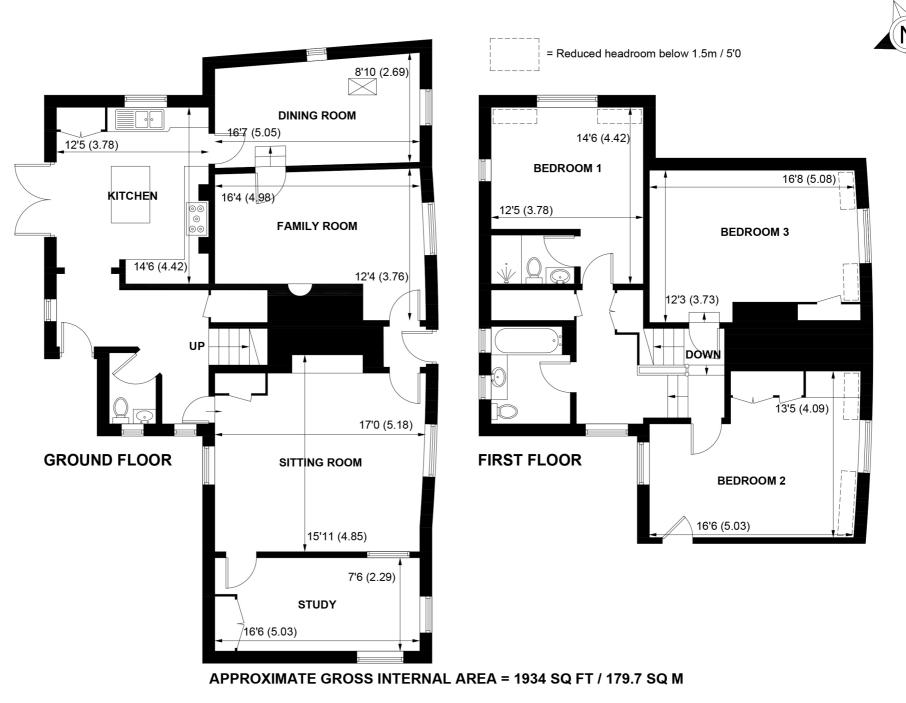

The ground floor offers a flexible range of reception rooms with a modern farmhouse style kitchen, there is a lovely dining room and a gorgeous separate sitting room with an inglenook fireplace with exposed brickwork inset with log burner. The ground floor is completed by a large study adjacent to the sitting room which could be combined to offer ancillary accommodation.

The first floor offer three magnificent bedroom suites, with vaulted ceilings and exposed beams creating a superb ambience. The principle bedroom is set to the rear of the house providing a wonderful sense of privacy, it also has an en-suite. The further two well proportioned double bedrooms are served by a family bathroom.

In summary we believe this a superb opportunity to acquire a delightful cottage in first class order within one of the New Forest's most desirable villages.

NOT TO SCALE (For illustrative purposes only as defined by RICS Code of Measuring Practice) 2024 © Produced by Emzo Marketing