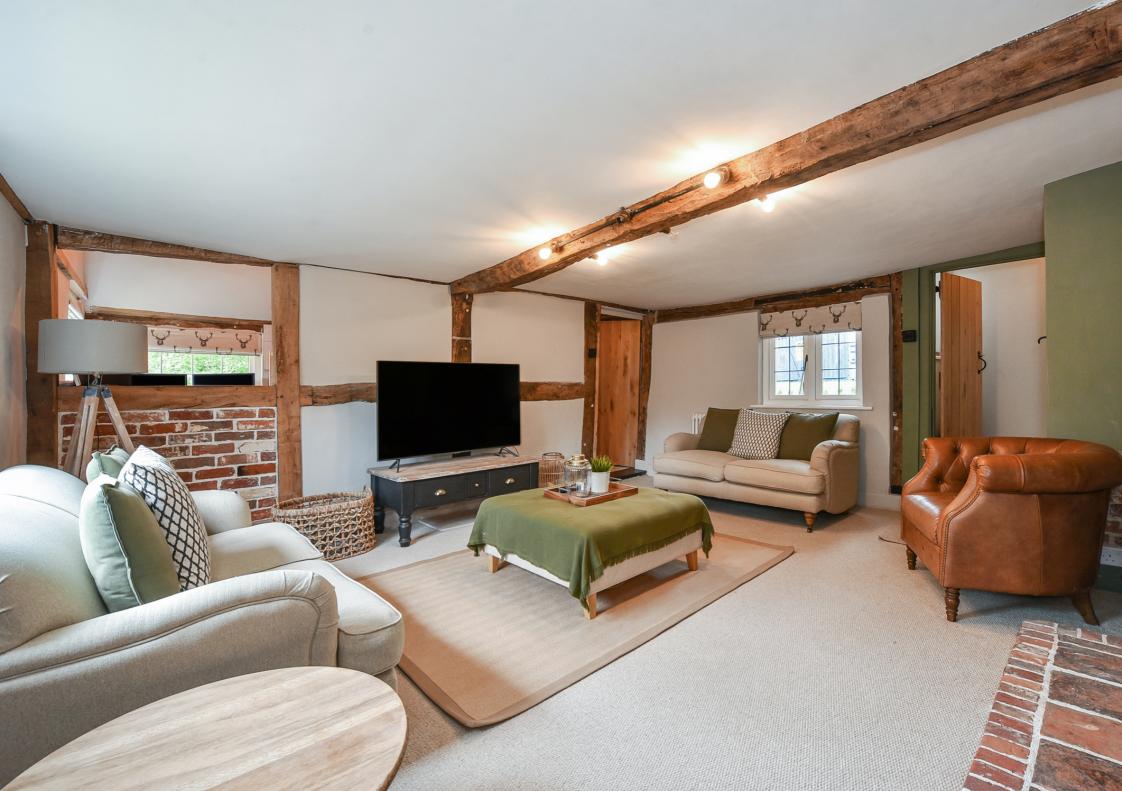

The ground floor offers a flexible range of reception rooms with a modern farmhouse style kitchen, there is a lovely dining room and a gorgeous separate sitting room with an inglenook fireplace with exposed brickwork inset with log burner. The ground floor is completed by a large study adjacent to the sitting room which could be combined to offer ancillary accommodation.