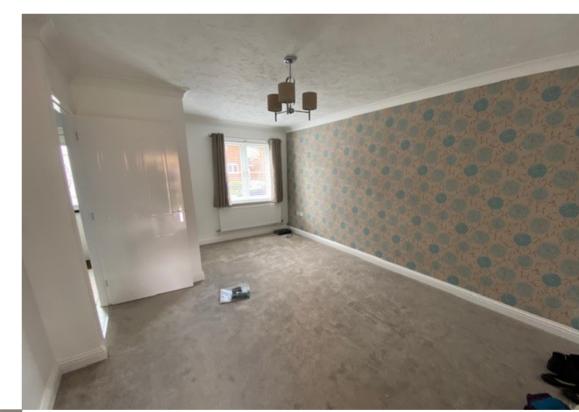

### Bedroom 1

9' 11"  $\times$  8' 11" (3.02m  $\times$  2.72m) Built in double wardrobe, TV point, telephone point, radiator, window to front.