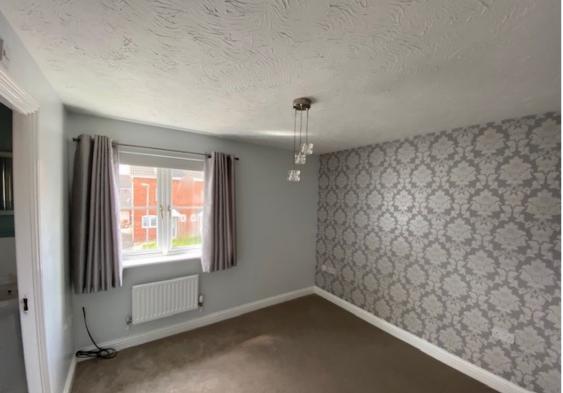

#### **Bedroom 2**

8' 8" x 10' 9" (2.64m x 3.28m) Radiator, window to rear.

#### Bedroom 3

6' 3" x 9' 5" (1.91m x 2.87m) Radiator, window to rear.