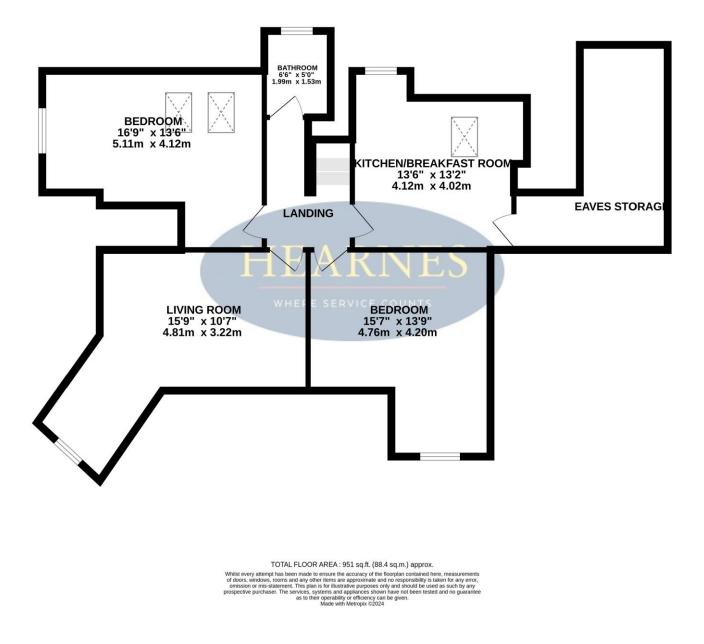

On entering the property through a private entrance stairs lead to a welcoming hallway with access to a fully boarded attic. A recently refitted kitchen is complete with a range of floor and eye level units with contrasting work surface and space for appliances. From the kitchen a large storage area with light, power and heating is currently being used a storage room and could make be a perfect office space or utility room. A bright and airy living room features a vaulted section that would make a ideal study or play area.

The property's two bedrooms are both double in size and like the living room benefit form large Velux windows. Both bedrooms are served by a recently refitted shower room comprising a WC, wash hand basin and walk in shower enclosure.

Externally the property benefits from a garage with overhead storage. The property is conveyed with one allocated parking space directly in front of the garage.

Share of freehold. No ground rent. Maintenance £80 per month and pets permitted on licence.