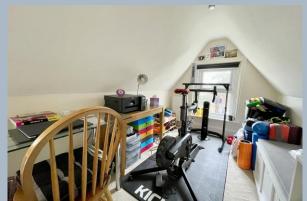

On entering the property through a private entrance stairs lead to a welcoming hallway with access to a fully boarded attic. A recently refitted kitchen is complete with a range of floor and eye level units with contrasting work surface and space for appliances. From the kitchen a large storage area with light, power and heating is currently being used a storage room and could make be a perfect office space or utility room. A bright and airy living room features a vaulted section that would make a ideal study or play area.