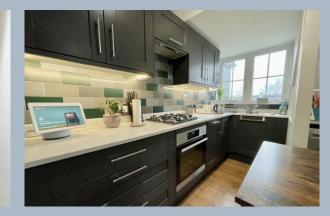

On entering the property through a private entrance stairs lead to a welcoming hallway with access to a fully boarded attic. A recently refitted kitchen is complete with a range of floor and eye level units with contrasting work surface and space for appliances. From the kitchen a large storage area with light, power and heating is currently being used a storage room and could make be a perfect office space or utility room. A bright and airy living room features a vaulted section that would make a ideal study or play area.