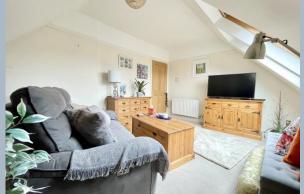

On entering the property through a private entrance stairs lead to a welcoming hallway with access to a fully boarded attic. A recently refitted kitchen is complete with a range of floor and eye level units with contrasting work surface and space for appliances. From the kitchen a large storage area with light, power and heating is currently being used a storage room and could make be a perfect office space or utility room. A bright and airy living room features a vaulted section that would make a ideal study or play area.