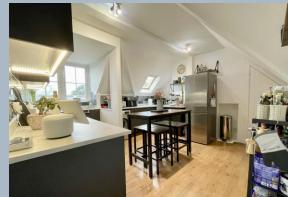

On entering the property through a private entrance stairs lead to a welcoming hallway with access to a fully boarded attic. A recently refitted kitchen is complete with a range of floor and eye level units with contrasting work surface and space for appliances. From the kitchen a large storage area with light, power and heating is currently being used a storage room and could make be a perfect office space or utility room. A bright and airy living room features a vaulted section that would make a ideal study or play area.