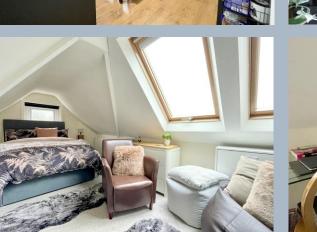

The property's two bedrooms are both double in size and like the living room benefit form large Velux windows. Both bedrooms are served by a recently refitted shower room comprising a WC, wash hand basin and walk in shower enclosure.