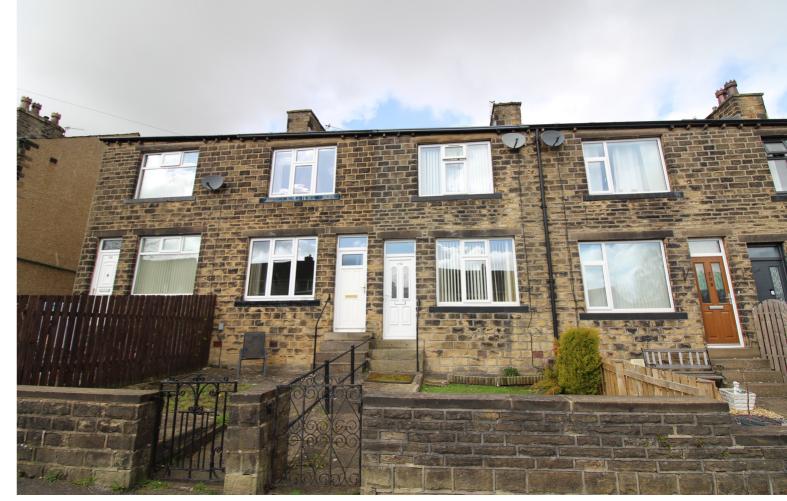

## **SUMMARY**

\*\*A SPACIOUS 2 BEDROOM THROUGH TERRACE, 2 RECEPTION ROOMS & SEPARATE KITCHEN, REAR YARD, FRONT GARDEN - EXCELLENT ACCESS TO LOCAL SCHOOLS & AMENITIES!!\*\* Having gas central heating, double glazing - OFFERED FOR SALE WITH NO ONWARD CHAIN!! EPC rating is C.

## **FULL DESCRIPTION**

Of interest to a variety of buyers is this spacious two bedroom through terrace offering excellent access to local schools, amenities and Keighley town centre. The accommodation comprises of a lounge having two radiators, double glazed window to the front and an electric fire. The spacious dining room has a gas fire and offers access to the kitchen which has a range of base and wall mounted units and gives access to the rear yard. To the first floor there are two bedrooms. The bathroom completes the accommodation having a three piece suite comprising of a bath with shower over, WC, wash hand basin. Externally there is a front garden and rear yard. Offered for sale with no onward chain, EPC rating is C.