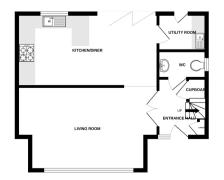

## Entrance Hallway

Oak flooring, under stairs cupboard space, separate cupboard, staircase leading to first floor.

## Living Room

22' 0" x 16' 1" (6.71m x 4.90m) Oak flooring, two radiators, one double glazed window.

#### Kitchen Diner

22' 0" x 11' 0" (6.71m x 3.35m) Oak flooring, two radiators, one double glazed window, bi folding double glazed patio doors, plumbing for fridge freezer, fitted kitchen units, free range cooker, extractor, sink.

# Utility

7' 5" x 5' 1" (2.26m x 1.55m) Oak flooring, one radiator, fitted cupboards, door leading to rear garden, space for washing & tumble dryer.

## W/C

Low flush w/c, sink, one radiator, one double glazed window.

#### **Bathroom**

GROUND FLOOR

1ST FLOOR