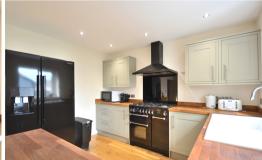

#### Kitchen Diner

22' 0" x 11' 0" (6.71m x 3.35m) Oak flooring, two radiators, one double glazed window, bi folding double glazed patio doors, plumbing for fridge freezer, fitted kitchen units, free range cooker, extractor, sink.