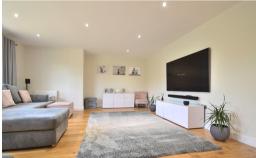

## Living Room

22' 0" x 16' 1" (6.71m x 4.90m) Oak flooring, two radiators, one double glazed window.