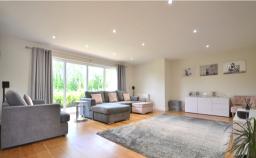

## Living Room

22' 0" x 16' 1" (6.71m x 4.90m) Oak flooring, two radiators, one double glazed window.