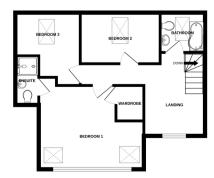

## Landing

Fitted carpets, two double glazed windows, one radiator.

### Bedroom One

17' 6" x 14' 5" (5.33m x 4.39m) Fitted carpet, one double glazed window, walk in wardrobe space, three double glazed windows, two radiators.

#### En Suite

Tiled flooring, low flush w/c, sink, one towel radiator, one double glazed window, shower cubical.

#### Bedroom Two

14' 6" x 9' 8" (4.42m x 2.95m) Fitted carpet, one double glazed window, one radiator.

## Bedroom Three

12' 0" x 10' 7" (3.66m x 3.23m) Fitted carpet, one double glazed window, one radiator.

#### **Bathroom**

GROUND FLOOR

1ST FLOOR