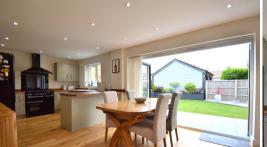

## Living Room

22' 0" x 16' 1" (6.71m x 4.90m) Oak flooring, two radiators, one double glazed window.

#### Kitchen Diner

22' 0" x 11' 0" (6.71m x 3.35m) Oak flooring, two radiators, one double glazed window, bi folding double glazed patio doors, plumbing for fridge freezer, fitted kitchen units, free range cooker, extractor, sink.