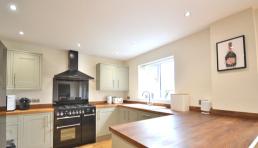

#### Kitchen Diner

22' 0" x 11' 0" (6.71m x 3.35m) Oak flooring, two radiators, one double glazed window, bi folding double glazed patio doors, plumbing for fridge freezer, fitted kitchen units, free range cooker, extractor, sink.