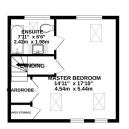

Hob Hey Lane, Culcheth, Warrington. WA3 4NQ.
Offers Over £380,000

Detached Garage to Rear | Large Living Room With Separate Dining Area | Two En-Suites | Very Popular Area | Four bedrooms |

TOTAL FLOOR AREA: 1470 sq.ft. (136.6 sq.m.) approx.

Whilst every attempt has been made to ensure the accuracy of the floorpian cortained here, measurements of doors, windows, from comma daily order them are approximate and no responsibility to stillents by states for any error, omission or mis-statement. This plan is for flushrative purposes only and should be used as such by any prospective purchase.