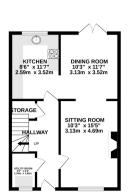

Hob Hey Lane, Culcheth, Warrington. WA3 4NQ.
Offers Over £380,000

Detached Garage to Rear | Large Living Room With Separate Dining Area | Two En-Suites | Very Popular Area | Four bedrooms |

TOTAL FLOOR AREA: 1470 sq.ft. (136.6 sq.m.) approx.

Whilst every attempt has been made to ensure the accuracy of the floorpian cortained here, measurements of doors, windows, from comma daily order them are approximate and no responsibility to stillents by states for any error, omission or mis-statement. This plan is for flushrative purposes only and should be used as such by any prospective purchase.