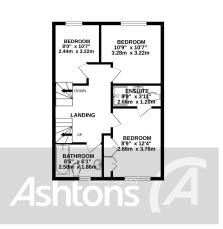

Hob Hey Lane, Culcheth, Warrington. WA3 4NQ.
Offers Over £380,000

Detached Garage to Rear | Large Living Room With Separate Dining Area | Two En-Suites | Very Popular Area | Four bedrooms |

TOTAL FLOOR AREA: 1470 sq.ft. (136.6 sq.m.) approx.

Whilst every attempt has been made to ensure the accuracy of the floorpian cortained here, measurements of doors, windows, from comma daily order them are approximate and no responsibility to stillents by states for any error, omission or mis-statement. This plan is for flushrative purposes only and should be used as such by any prospective purchase.