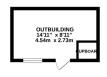

Hob Hey Lane, Culcheth, Warrington. WA3 4NQ.
Offers Over £380,000

Detached Garage to Rear | Large Living Room With Separate Dining Area | Two En-Suites | Very Popular Area | Four bedrooms |

TOTAL FLOOR AREA: 1470 sq.ft. (136.6 sq.m.) approx.

Whilst every attempt has been made to ensure the accuracy of the floorpian cortained here, measurements of doors, windows, from comma daily order them are approximate and no responsibility to stillents by states for any error, omission or mis-statement. This plan is for flushrative purposes only and should be used as such by any prospective purchase.