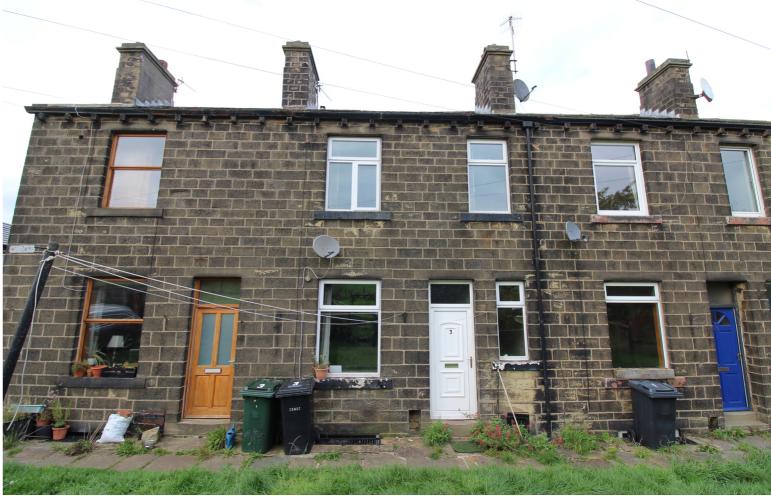

## **SUMMARY**

\*\*A DECEPTIVELY SPACIOUS 2 BEDROOM THROUGH TERRACE, POPULAR VILLAGE OF CROSS ROADS WITH EXCELLENT ACCESS TO THE PRIMARY SCHOOL!!\*\* Having gas central heating & double glazing, fabulous countryside outlook, OFFERED FOR SALE WITH NO ONWARD CHAIN!! EPC RATING D.

## **FULL DESCRIPTION**

Of interest to a variety of buyers is this deceptively spacious two bedroom through terrace situated in the popular village location of Cross Roads with fabulous countryside outlook. The accommodation comprises of an entrance hall, the kitchen has a range of base and wall mounted units, double glazed window to the rear. The spacious lounge has a radiator, double glazed window to the front and radiator, as well as access to a spacious storage cellar. To the first floor there are two double bedrooms and the bathroom which has a three piece suite in white comprising of a 'P' bath with shower over, WC, wash hand basin, double glazed window to the rear and a radiator. Externally a garden is available to rent from the landowner (£110 per annum). Offered for sale with no onward chain, EPC Rating D.