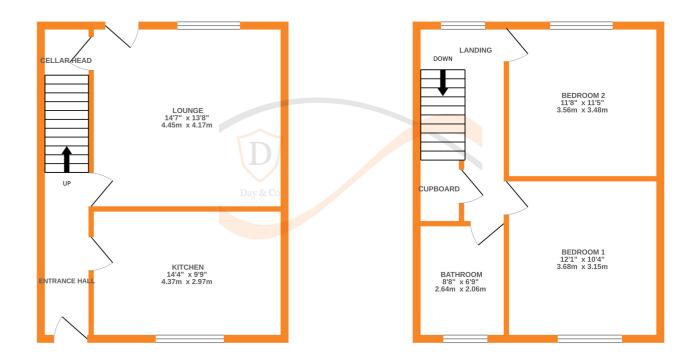

## **FULL DESCRIPTION**

Of interest to a variety of buyers is this deceptively spacious two bedroom through terrace situated in the popular village location of Cross Roads with fabulous countryside outlook. The accommodation comprises of an entrance hall, the kitchen has a range of base and wall mounted units, double glazed window to the rear. The spacious lounge has a radiator, double glazed window to the front and radiator, as well as access to a spacious storage cellar. To the first floor there are two double bedrooms and the bathroom which has a three piece suite in white comprising of a 'P' bath with shower over, WC, wash hand basin, double glazed window to the rear and a radiator. Externally a garden is available to rent from the landowner (£110 per annum). Offered for sale with no onward chain, EPC Rating D.

GROUND FLOOR 1ST FLOOR

of doors, windows, rooms and any other items are approximate and no responsibility is taken for any error, omission or mis-statement. This plan is for illustrative purposes only and should be used as such by any prospective purchaser. The services, systems and appliances shown have not been tested and no guarantee as to their operability or efficiency can be given. Made with Metropix (52024)