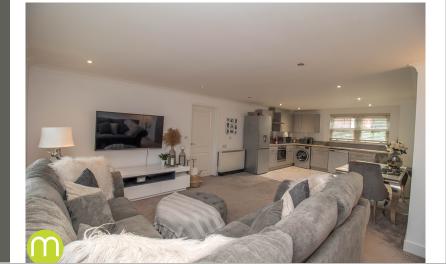

# **Open Plan Living Area**

# Living room/Dining Room/Kitchen

26' 4" x 16' 5" (8.03m x 5.00m) Two double glazed sash windows to front, two double glazed sash windows to rear, two storage heaters. Range of matching base and eye level units, roll edge work surfaces with inset sink and drainer unit, integrated oven and hob with extractor fan, space for appliances, lino flooring to kitchen area and newly laid carpets to lounge area.