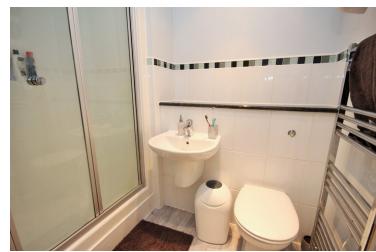

#### **Ensuite**

Fully tiled shower cubicle, wash hand basin, low level w.c., tiled splashbacks, newly laid wood effect flooring.