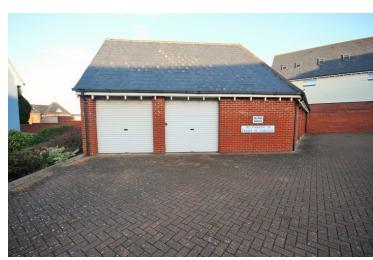

r, two storage heaters. Range of matching base and eye level units, roll edge work surfaces with inset sink and drainer unit, integrated oven and hob with extractor fan, space for appliances, lino flooring to kitchen area and newly laid carpets to lounge area.

## **Inner Hall**

Door's leading to;

#### **Bedroom One**



13' 2" x 13' 2" (4.01m x 4.01m) Two double glazed sash windows to rear, storage heater, wardrobe with sliding mirror fronted doors, door to ensuite.

#### **Ensuite**



Fully tiled shower cubicle, wash hand basin, low level w.c., tiled splashbacks, newly laid wood effect flooring.

# Property Details.

### **Bedroom Two**



 $13'\ 2''\ x\ 6'\ 10''\ (4.01\ m\ x\ 2.08\ m)$  Double glazed sash window to front, storage heater, newly laid wood effect flooring.

## Outside



The property benefits from a garage with up and over door.

# Family bathroom



Panel enclosed bath, wash hand basin, low level w.c., tiled surround, extractor fan, vertical radiator, inset spotlights, newly laid wood effect flooring.

# Property Details.

#### **Floorplans**

GROUND FLOOR



#### Location



# **Energy Ratings**

We have not carried out a structural survey and the services, appliances and specific fittings have not been tested. All photographs, measurements, floor plans and distances referred to are given as a guide only and should not be relied upon for the purchase of carpets or any other fixtures or fittings. Gardens, roof terraces, balconies and communal gardens as well as tenure and lease details cannot have their accuracy guaranteed for intending purchasers. Leas