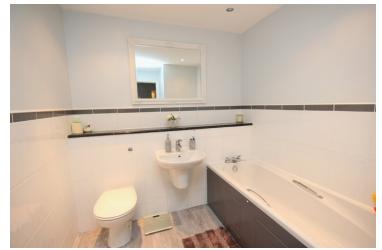

# Family bathroom

Panel enclosed bath, wash hand basin, low level w.c., tiled surround, extractor fan, vertical radiator, inset spotlights, newly laid wood effect flooring.