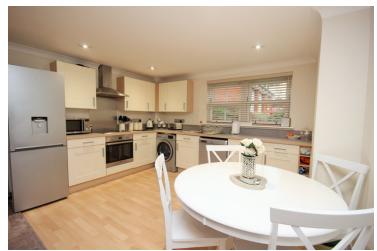

# Living room/Dining Room/Kitchen

26' 4" x 16' 5" (8.03m x 5.00m) Two double glazed sash windows to front, two double glazed sash windows to rear, two storage heaters. Range of matching base and eye level units, roll edge work surfaces with inset sink and drainer unit, integrated oven and hob with extractor fan, space for appliances, lino flooring to kitchen area and newly laid carpets to lounge area.