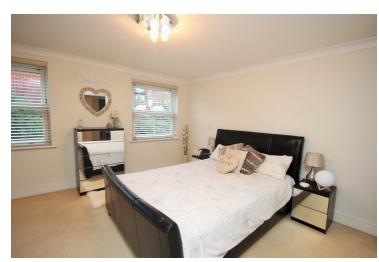

#### **Bedroom One**

13' 2" x 13' 2" (4.01m x 4.01m) Two double glazed sash windows to rear, storage heater, wardrobe with sliding mirror fronted doors, door to ensuite.