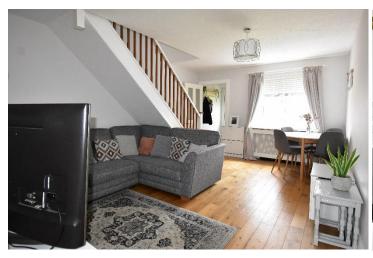

Inside the accommodation is beautifully light, with the entrance hall offering space for coats. The lounge/dining room has a wood effect laminate floor and leads through a doorway into the modern kitchen at the rear.