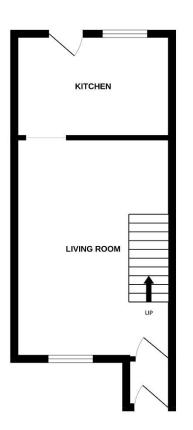

#### **Ground Floor**

Living room 16'7"x11'8" max Kitchen 11'8"x7'9"

First Floor

Bedroom 1 12'x8'7" Bedroom 2 11'7x6'7 Bathroom 8'5"x4'11"

01684 293 246 www.engallcastle.com

This floorplan is provided for guidance only as an approximate layout of

the property and should not be relied upon as a statement of fact.

England, Scotland & Wales