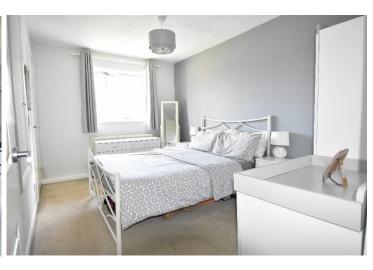

The kitchen is fitted with a range of wall and base units with an integrated gas hob and electric oven. It has the advantage of a door out to the garden.

On the first floor there are 2 bedrooms and the bathroom. The main bedroom has the benefit of fitted wardrobes and a cupboard over the stairs.