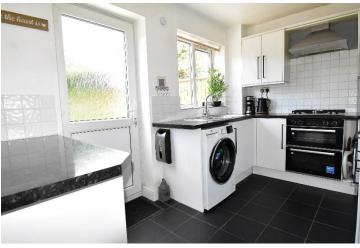

The kitchen is fitted with a range of wall and base units with an integrated gas hob and electric oven. It has the advantage of a door out to the garden.

On the first floor there are 2 bedrooms and the bathroom. The main bedroom has the benefit of fitted wardrobes and a cupboard over the stairs.