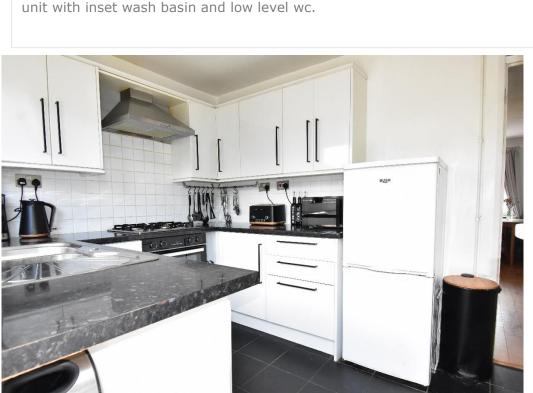

The kitchen is fitted with a range of wall and base units with an integrated gas hob and electric oven. It has the advantage of a door out to the garden.

On the first floor there are 2 bedrooms and the bathroom. The main bedroom has the benefit of fitted wardrobes and a cupboard over the stairs.