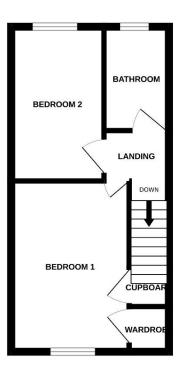

#### **Ground Floor**

Living room 16'7"x11'8" max Kitchen 11'8"x7'9"

First Floor

Bedroom 1 12'x8'7" Bedroom 2 11'7x6'7 Bathroom 8'5"x4'11"

01684 293 246 www.engallcastle.com

This floorplan is provided for guidance only as an approximate layout of

the property and should not be relied upon as a statement of fact.

England, Scotland & Wales