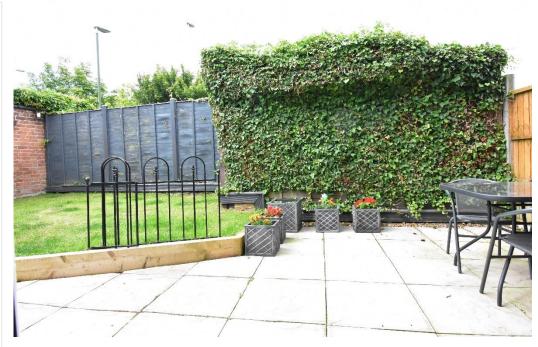

The modern bathroom comprises of a panel bath with shower over, vanity unit with inset wash basin and low level wc.

The rear garden is lovely with patio and lawn. Being an end terrace it has the advantage of gated side access. There is a garden shed and it has the added benefit of being private.

#### **Outside**

Garden Shed

**Tewkesbury Borough Council Tax Band B** 