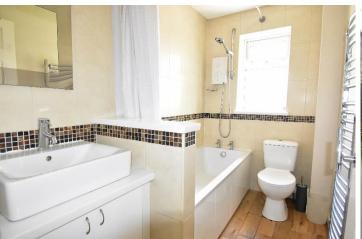

The modern bathroom comprises of a panel bath with shower over, vanity unit with inset wash basin and low level wc.

The rear garden is lovely with patio and lawn. Being an end terrace it has the advantage of gated side access. There is a garden shed and it has the added benefit of being private.